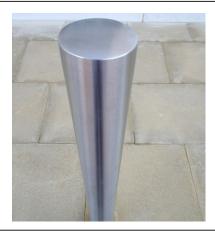

## Fixed Bollard 900mm Above Ground 48mm -114mm Diameter Stainless Steel

The stainless steel range of 900mm tall Fixed Bollards are suitable for a range of applications.

The round bollards are available in sizes from 48mm to 204mm diameter stainless steel grade 304 tube. The Fixed Bollard is available with extended legs for casting into concrete or a flange plate for bolting down.

The Stainless Steel Fixed Bollard is ideal for situations where a high quality aesthetically pleasing way to mark boundaries is required.

Removable versions also available.

| Part Number | Diameter and Fixing Detail                    | <u>Weight</u> |
|-------------|-----------------------------------------------|---------------|
| 138 125 049 | 48mm Stainless Steel Grade 304 - Concrete In  | 3kg           |
| 138 125 050 | 48mm Stainless Steel Grade 304 - Bolt Down    | 3kg           |
| 138 125 060 | 60mm Stainless Steel Grade 304 - Concrete In  | 3kg           |
| 138 125 059 | 60mm Stainless Steel Grade 304 - Bolt Down    | 3kg           |
| 138 125 075 | 76mm Stainless Steel Grade 304 - Concrete In  | 4kg           |
| 138 125 074 | 76mm Stainless Steel Grade 304 - Bolt Down    | 4kg           |
| 138 125 090 | 89mm Stainless Steel Grade 304 - Concrete In  | 5kg           |
| 138 125 087 | 89mm Stainless Steel Grade 304 - Bolt Down    | 5kg           |
| 138 125 104 | 101mm Stainless Steel Grade 304 - Concrete In | 6kg           |
| 138 125 110 | 101mm Stainless Steel Grade 304 - Bolt Down   | 6kg           |
| 138 125 117 | 114mm Stainless Steel Grade 304 - Concrete In | 7kg           |
| 138 125 121 | 114mm Stainless Steel Grade 304 - Bolt Down   | 7kg           |