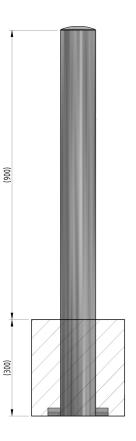

## **Product details**

- 2mm wall thickness
- Concrete in 300mm (below ground)
- 3 bolts required per bollard (bolt down)

- Round flange plate 120mm x 5mm 48mm and 60mm diameters
- Round flange plate 150mm x 5mm 76mm and 90mm diameters
- Round flange plate 174mm x 5mm 101mm and 114mm diameters

## Installation & use

Bolt down to a suitable concrete surface.

Telescopic, removable and concrete in are supplied with welded fixing spikes to ensure firm ground anchorage into concrete.

Telescopic, removable and concrete in require a suitable excavated hole for installing into concrete.