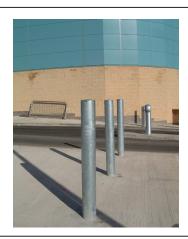

## Fixed Bollard 750mm Above Ground 127mm - 193mm Diameter Galvanised

The galvanised mild steel range of 750mm tall fixed bollards are suitable for a range of applications and are ideal as a complement to the Autopa ranges of Parking Posts, RemovaPosts and RetractaPosts.

The round bollards are available in 60mm - 193mm diameter tube and come finished with a welded steel cap.

The Fixed Bollard is available with extended legs for casting into concrete or a flange plate for bolting down.

Removable and colour coated versions also available extra.

| Part Number | Diameter and Fixing Detail     | Weight (kg) |
|-------------|--------------------------------|-------------|
| 138 121 553 | 127mm Galvanised - Concrete In | 9kg         |
| 138 121 554 | 127mm Galvanised - Bolt Down   | 12kg        |
| 138 121 623 | 139mm Galvanised - Concrete In | 17kg        |
| 138 121 626 | 139mm Galvanised - Bolt Down   | 19kg        |
| 138 121 674 | 152mm Galvanised - Concrete In | 11kg        |
| 138 121 654 | 152mm Galvanised - Bolt Down   | 14kg        |
| 138 121 723 | 168mm Galvanised - Concrete In | 20kg        |
| 138 121 724 | 168mm Galvanised - Bolt Down   | 21kg        |
| 138 121 783 | 193mm Galvanised - Concrete In | 23kg        |
| 138 121 784 | 193mm Galvanised - Bolt Down   | 23kg        |
|             |                                |             |