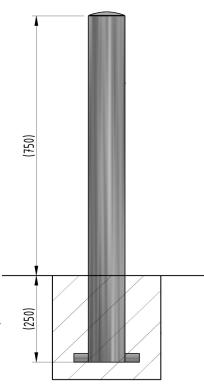

## **Product details**

- 3mm wall thickness 127mm and 152mm
- 5mm wall thickness 139mm, 168mm, and 193mm
- Cast in 250mm (below ground)

- 4 bolts required per bollard (bolt down)
- Square flange plate 250mm sq x 10mm

## Installation & use

Bolt down to a suitable concrete surface.

Telescopic, removable and concrete in are supplied with welded fixing spikes to ensure firm ground anchorage into concrete.

Telescopic, removable and concrete in require a suitable excavated hole for installing into concrete.