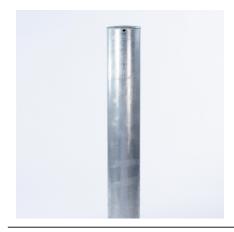

## Fixed Bollard 750mm Above Ground 127mm - 193mm Diameter Galvanised

The galvanised mild steel range of 750mm tall fixed bollards are suitable for a range of applications and are ideal as a complement to the Autopa ranges of Parking Posts, RemovaPosts and RetractaPosts.

The round bollards are available in 60mm - 193mm diameter tube and come finished with a welded steel cap.

The Fixed Bollard is available with extended legs for casting into concrete or a flange plate for bolting down.