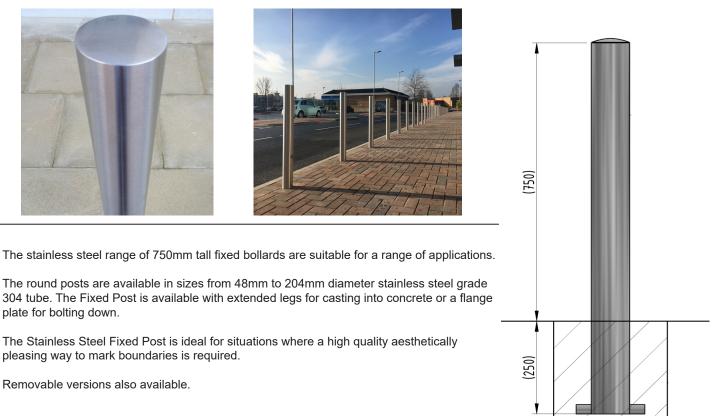

## Fixed Bollard 750mm Above Ground 129mm - 204mm Diameter Stainless Steel

| Part Number  | Diameter and Fixing Detail                    | <u>Weight (kg)</u> |
|--------------|-----------------------------------------------|--------------------|
| 138 000 140  | 129mm Stainless Steel Grade 304 - Concrete In | 6kg                |
| 138 000 141  | 129mm Stainless Steel Grade 304 - Bolt Down   | 6kg                |
| 138 000 145  | 139mm Stainless Steel Grade 304 - Concrete In | 7kg                |
| 138 000 146  | 139mm Stainless Steel Grade 304 - Bolt Down   | 7kg                |
| 138 000 150  | 154mm Stainless Steel Grade 304 - Concrete In | 7kg                |
| 138 000 150F | 154mm Stainless Steel Grade 304 - Bolt Down   | 7kg                |
| 138 000 155  | 168mm Stainless Steel Grade 304 - Concrete In | 8kg                |
| 138 000 156  | 168mm Stainless Steel Grade 304 - Bolt Down   | 8kg                |
| 138 000 160  | 204mm Stainless Steel Grade 304 - Concrete In | 10kg               |
| 138 000 161  | 204mm Stainless Steel Grade 304 - Bolt Down   | 10kg               |

## **Product details**

- 2mm wall thickness
- Concrete in 250mm (below ground)
- 3 bolts required per bollard (bolt down)

- Round flange plate 200mm x 5mm 129mm and 139mm diameters
- Round flange plate 250mm x 5mm 154mm and 168mm diameters
- Round flange plate 305mm x 5mm 204mm diameter