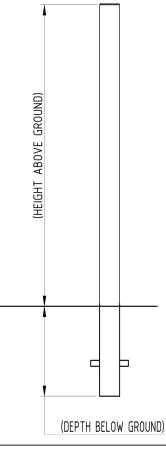

## **Product details**

- 3mm wall thickness 90mm and 100mm Diameters
- 5mm wall thickness 120mm and 150mm Diameters
- Concrete in 250mm (below ground)

- 4 bolts required per bollard (bolt down)
- Square flange plate 140mm sq x 10mm 90mm diameter
- Square flange plate 250mm sq x 10mm 100mm to 150mm diameters

## Installation & use

Bolt down to a suitable concrete surface.

Telescopic, removable and concrete in are supplied with welded fixing spikes to ensure firm ground anchorage into concrete.

Telescopic, removable and concrete in require a suitable excavated hole for installing into concrete.