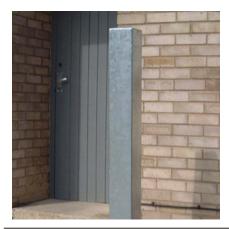

## Square Fixed Bollard 750mm Above Ground 90mm - 150mm Square Galvanised

The galvanised mild steel range of 750mm tall square fixed bollards are suitable for a range of applications and are ideal as a complement to the Autopa ranges of square Parking Posts, RemovaPosts and RetractaPosts.

The bollards are available in 50mm - 150mm square tube and come finished with a welded flat steel cap.

The Fixed bollard is available with extended legs for casting into concrete or a flange plate for bolting down.