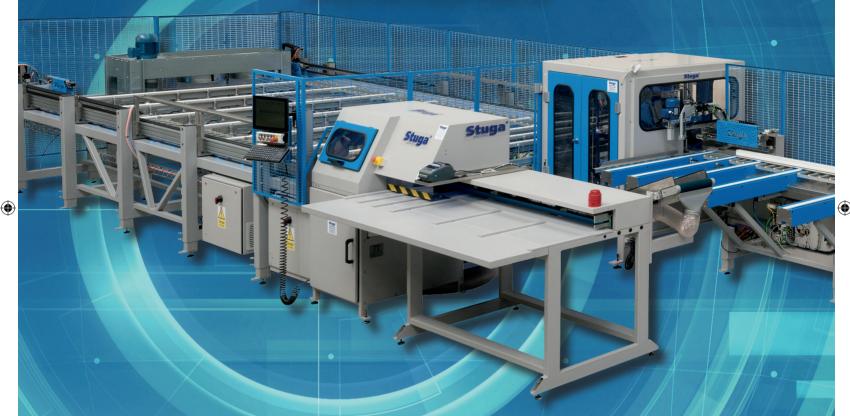

## ZX5 sawing & machining center for the discerning uPVC window & door fabricator

Sawing & Machining as it should be

The Stuga ZX5 can produce 800 to 1100 internally glazed windows per week.

Developed from the very successful ZX4 the ZX5 utilises even more leading edge technology.

Includes saw cuts and preps for all UK window and door styles.

Experience 'Y – Drive' notch prepping,

'Tru-Loc' gripping technology and profile recognition with width measuring.

-Loc gripping technology and prome recognition with with measuri

16.20m long by 4.30m wide.

Professional installation with full training

01493 742348

Ask for machine sales or visit www.stuga.co.uk