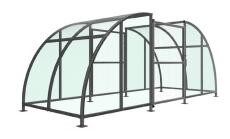

## SCC1 - Stratford Compound Galvanised Steel Frame PETG Sheet Clad with Mesh Doors

The Stratford Compound is a free-standing shelter with a Mesh Door lockable by padlock (not included) designed for on site assembly, constructed from galvanised mild steel. Complete with a 4mm PETG clear sheet curved roof and end panels.

Width of 5.5m, with lengths from 2-5m, extension bays can be added to achieve the desired shelter length.

Bolt down as standard.

| <u>Uses</u>        |                     |                  |
|--------------------|---------------------|------------------|
| <b>✓</b> Cycle     | ☐ Waiting/Passenger | ☐ Smoking/Vaping |
| Trolley            | ☐ Walkway/Canopy    | ☐ Bin Store      |
| Sport & Spectators | Pay & Display/E.V   | Youth            |