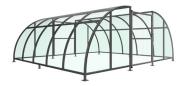

## SCC1 - Stratford Compound Galvanised Steel Frame PETG Sheet Clad with Mesh Doors

The Stratford Compound is a free-standing shelter with a Mesh Door lockable by padlock (not included) designed for on site assembly, constructed from galvanised mild steel. Complete with a 4mm PETG clear sheet curved roof and end panels.

Width of 5.5m, with lengths from 2-5m, extension bays can be added to achieve the desired shelter length.

Bolt down as standard.

| <u>Uses</u>        |                     |                  |
|--------------------|---------------------|------------------|
| <b>✓</b> Cycle     | ☐ Waiting/Passenger | ☐ Smoking/Vaping |
| Trolley            | ☐ Walkway/Canopy    | ☐ Bin Store      |
| Sport & Spectators | Pay & Display/E.V   | Youth            |

## **Product details**

- Height 2128mm front
- Width 5525mm overall
- Length 1m, 2m, 3m, 4m, 5m and extensions

- Square flange plate 140mm x 140mm x 10mm
- · Each flange plate requires 4 bolts
- 4mm PETG clear sheet