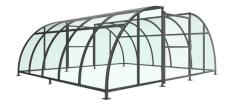

## SCC1 - Stratford Compound Galvanised Steel Frame PETG Sheet Clad with Mesh Doors

The Stratford Compound is a free-standing shelter with a Mesh Door lockable by padlock (not included) designed for on site assembly, constructed from galvanised mild steel. Complete with a 4mm PETG clear sheet curved roof and end panels.

Width of 5.5m, with lengths from 2-5m, extension bays can be added to achieve the desired shelter length.

Bolt down as standard.

| <u>Uses</u>        |                     |                  |
|--------------------|---------------------|------------------|
| <b>✓</b> Cycle     | ☐ Waiting/Passenger | ☐ Smoking/Vaping |
| Trolley            | ☐ Walkway/Canopy    | ☐ Bin Store      |
| Sport & Spectators | Pay & Display/E.V   | Youth            |