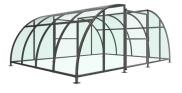

## SCC1 - Stratford Compound Galvanised Steel Frame PETG Sheet Clad with Mesh Doors

The Stratford Compound is a free-standing shelter with a Mesh Door lockable by padlock (not included) designed for on site assembly, constructed from galvanised mild steel. Complete with a 4mm PETG clear sheet curved roof and end panels.

Width of 5.5m, with lengths from 2-5m, extension bays can be added to achieve the desired shelter length.

Bolt down as standard.

| <u>Uses</u>        |                     |                  |
|--------------------|---------------------|------------------|
| <b>✓</b> Cycle     | ☐ Waiting/Passenger | ☐ Smoking/Vaping |
| Trolley            | ☐ Walkway/Canopy    | ☐ Bin Store      |
| Sport & Spectators | Pay & Display/E.V   | Youth            |

## **Product details**

- Height 2128mm front
- Width 5525mm overall
- Length 1m, 2m, 3m, 4m, 5m and extensions

- Square flange plate 140mm x 140mm x 10mm
- · Each flange plate requires 4 bolts
- 4mm PETG clear sheet