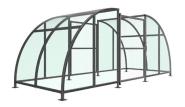

## SCC1 - Stratford Compound Galvanised Steel Frame PETG Sheet Clad with Mesh Doors

The Stratford Compound is a free-standing shelter with a Mesh Door lockable by padlock (not included) designed for on site assembly, constructed from galvanised mild steel. Complete with a 4mm PETG clear sheet curved roof and end panels.

Width of 5.5m, with lengths from 2-5m, extension bays can be added to achieve the desired shelter length.

Bolt down as standard.

| <u>Uses</u>        |                     |                  |
|--------------------|---------------------|------------------|
| <b>✓</b> Cycle     | ☐ Waiting/Passenger | ☐ Smoking/Vaping |
| Trolley            | ☐ Walkway/Canopy    | ☐ Bin Store      |
| Sport & Spectators | Pay & Display/E.V   | Youth            |

## **Product details**

- Height 2128mm front
- Width 5525mm overall
- Length 1m, 2m, 3m, 4m, 5m and extensions

- Square flange plate 140mm x 140mm x 10mm
- · Each flange plate requires 4 bolts
- 4mm PETG clear sheet