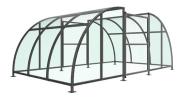

## SCC1 - Stratford Compound Galvanised Steel Frame PETG Sheet Clad with Mesh Doors

The Stratford Compound is a free-standing shelter with a Mesh Door lockable by padlock (not included) designed for on site assembly, constructed from galvanised mild steel. Complete with a 4mm PETG clear sheet curved roof and end panels.

Width of 5.5m, with lengths from 2-5m, extension bays can be added to achieve the desired shelter length.

Bolt down as standard.

| <u>Uses</u>        |                     |                  |
|--------------------|---------------------|------------------|
| <b>✓</b> Cycle     | ☐ Waiting/Passenger | ☐ Smoking/Vaping |
| Trolley            | ☐ Walkway/Canopy    | ☐ Bin Store      |
| Sport & Spectators | Pay & Display/E.V   | Youth            |

## **Product details**

- Height 2128mm front
- Width 5525mm overall
- Length 1m, 2m, 3m, 4m, 5m and extensions

- Square flange plate 140mm x 140mm x 10mm
- · Each flange plate requires 4 bolts
- 4mm PETG clear sheet