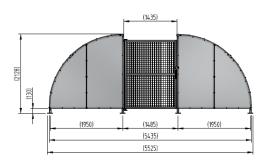

## **Product details**

- Height 2128mm front
- Width 5525mm overall
- Length 1m, 2m, 3m, 4m, 5m and extensions

- Square flange plate 140mm x 140mm x 10mm
- · Each flange plate requires 4 bolts
- 4mm PETG clear sheet