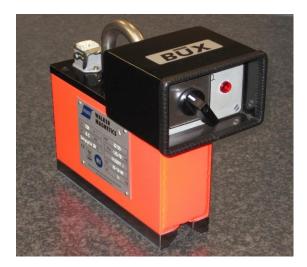

## **BUX** Electro Permanent Lifting Magnets

## **Intended Use:**

The **BUX™** EP magnets allow easy handling of flat and cylindrical loads up to 1000kg.

## **Features:**

- Suitable for both flat and round material
- Available in lifting capacities up to 1000kg
- Energized by a current surge
- Zero energy consumption following activation
- Magnetic force remains intact if mains power fails
- Maintains high holding force on rough or uneven surfaces
- Effortless working practice thanks to push button operation
- Optional remote control push button station
- Can be interfaced with robot control
- Low maintenance, no moving parts