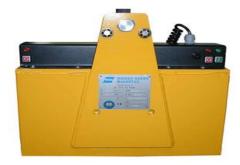

## **Features:**

- Suitable for both flat and round material
- Available in lifting capacities up to 1000kg
- Energized by a current surge
- Zero energy consumption following activation
- Magnetic force remains intact if mains power fails
- Maintains high holding force on rough or uneven surfaces
- Effortless working practice thanks to push button operation
- Optional remote control push button station
- Can be interfaced with robot control
- Low maintenance, no moving parts

| Model                               |           | NEO EP 500    | NEO EP 1000   |
|-------------------------------------|-----------|---------------|---------------|
| Workload limit*                     | ·         |               |               |
| - Flat material<br>- Round material | kg<br>kg  | 500<br>250    | 1000<br>500   |
| Length x width                      | mm        | 370 x 125/167 | 445 x 125/167 |
| Height up hook<br>Input Voltage     | mm<br>VAC | 425<br>230    | 425<br>230    |
| Weight<br>Current                   | kg        | 54            | 72            |
| Consumption                         | Α         | 6,7           | 8             |