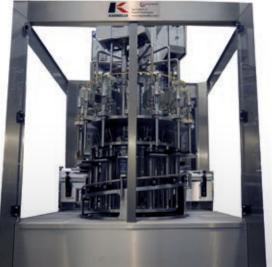

Fast, accurate and fully automatic, Karmelle's British-made Rotary Filling Machines will enable you to up production rates without compromising on quality.

We build each machine with your filling needs in mind, selecting the very best components and adding multiple filling heads (from eight to 24) as required.

Ideal for larger batches, these highly efficient machines can run at speeds of between 40 and 200bpm (depending on product and number of heads).

## Our range of Rotary Filling Machines includes:

- Gravimetric
- Volumetric
- Flow Meter
- Balanced Pressure Systems

Karmelle's highly-skilled team will continue to support you after your rotary filler has been installed. We pride ourselves on the quality of our service, responding to spares and maintenance requests quickly, and keeping machine downtime to a minimum.