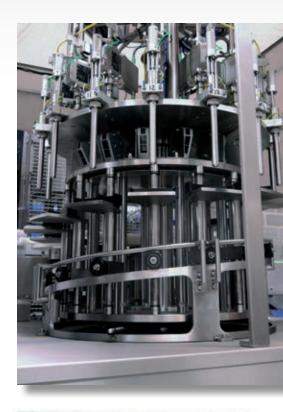

Fast, accurate and fully automatic, Karmelle's British-made Rotary Filling Machines will enable you to up production rates without compromising on quality.

We build each machine with your filling needs in mind, selecting the very best components and adding multiple filling heads (from eight to 24) as required.

Ideal for larger batches, these highly efficient machines can run at speeds of between 40 and 200bpm (depending on product and number of heads).

## Our range of Rotary Filling Machines includes:

- Gravimetric
- Volumetric
- Flow Meter
- Balanced Pressure Systems

Karmelle's highly-skilled team will continue to support you after your rotary filler has been installed. We pride ourselves on the quality of our service, responding to spares and maintenance requests quickly, and keeping machine downtime to a minimum.