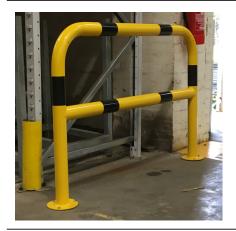

## Black & Yellow Hooped Barrier 90mm Diameter Black & Yellow

The AUTOPA range of Black & Yellow products are ideal for providing high visibility protection in both internal and external warehousing environments. All products in the range are galvanised mild steel, ensuring their longevity and are designed to take the knocks and bumps that occur in all warehouses.

This Heavy Duty Hooped Barrier is made with 90mm diameter galvanised steel tube, coated yellow with black reflective contrasting bands. Available in two heights, either 500mm or 1,000mm above ground, and in three widths, either 1,000mm, 1,500mm or 2,000mm wide.

The 1000mm above ground variants can be supplied with an additional horizontal rail.

| Part Number  | Description (Height x Length)                    | Weight (kg) |
|--------------|--------------------------------------------------|-------------|
| 138 177 890  | 500mm x 1000mm - Bolt Down                       | 14kg        |
| 138 177 891  | 500mm x 1500mm - Bolt Down                       | 17kg        |
| 138 177 892  | 500mm x 2000mm - Bolt Down                       | 20kg        |
| 138 177 893  | 1000mm x 1000mm - Bolt Down                      | 20kg        |
| 138 177 893H | 1000mm x 1000mm with Horizontal Rail - Bolt Down | 27kg        |
| 138 177 894  | 1000mm x 1500mm - Bolt Down                      | 24kg        |
| 138 177 894H | 1000mm x 1500mm with Horizontal Rail - Bolt Down | 35kg        |
| 138 177 895  | 1000mm x 2000mm - Bolt Down                      | 27kg        |
| 138 177 895H | 1000mm x 2000mm with Horizontal Rail - Bolt Down | 41kg        |