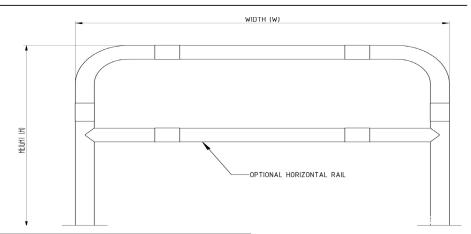

This Heavy Duty Hooped Barrier is made with 90mm diameter galvanised steel tube, coated yellow with black reflective contrasting bands. Available in two heights, either 500mm or 1,000mm above ground, and in three widths, either 1,000mm, 1,500mm or 2,000mm wide.

The 1000mm above ground variants can be supplied with an additional horizontal rail.

| Part Number  | Description (Height x Length)                    | Weight (kg) |
|--------------|--------------------------------------------------|-------------|
| 138 177 890  | 500mm x 1000mm - Bolt Down                       | 14kg        |
| 138 177 891  | 500mm x 1500mm - Bolt Down                       | 17kg        |
| 138 177 892  | 500mm x 2000mm - Bolt Down                       | 20kg        |
| 138 177 893  | 1000mm x 1000mm - Bolt Down                      | 20kg        |
| 138 177 893H | 1000mm x 1000mm with Horizontal Rail - Bolt Down | 27kg        |
| 138 177 894  | 1000mm x 1500mm - Bolt Down                      | 24kg        |
| 138 177 894H | 1000mm x 1500mm with Horizontal Rail - Bolt Down | 35kg        |
| 138 177 895  | 1000mm x 2000mm - Bolt Down                      | 27kg        |
| 138 177 895H | 1000mm x 2000mm with Horizontal Rail - Bolt Down | 41kg        |

## **Product details**

- · 3mm wall thickness
- 6 bolts required per barrier (bolt down)
- Round flange plate 180mm x 5mm

Black bands - 150mm width

Installation & use

Bolt down to a suitable concrete surface.