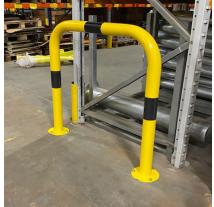

## Black & Yellow Hooped Barrier 90mm Diameter Black & Yellow

The AUTOPA range of Black & Yellow products are ideal for providing high visibility protection in both internal and external warehousing environments. All products in the range are galvanised mild steel, ensuring their longevity and are designed to take the knocks and bumps that occur in all warehouses.

This Heavy Duty Hooped Barrier is made with 90mm diameter galvanised steel tube, coated yellow with black reflective contrasting bands. Available in two heights, either 500mm or 1,000mm above ground, and in three widths, either 1,000mm, 1,500mm or 2,000mm wide.