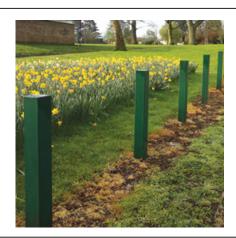

## Square Fixed Bollard 900mm Above Ground 50mm - 80mm Square Galvanised

The galvanised mild steel range of 900mm tall square fixed bollards are suitable for a range of applications and are ideal as a complement to the Autopa ranges of square Parking Posts, RemovaPosts and RetractaPosts.

Removable and colour coated versions also available.

| Part Number  | Diameter and Fixing Detail         | Weight (kg) |
|--------------|------------------------------------|-------------|
| 138 121 864  | 50 x 50mm Galvanised - Concrete In | 5kg         |
| 138 121 864F | 50 x 50mm Galvanised - Bolt Down   | 5kg         |
| 138 121 854  | 60 x 60mm Galvanised - Concrete In | 6kg         |
| 138 121 854F | 60 x 60mm Galvanised - Bolt Down   | 6kg         |
| 138 121 867  | 70 x 70mm Galvanised - Concrete In | 8kg         |
| 138 121 867F | 70 x 70mm Galvanised - Bolt Down   | 8kg         |
| 138 121 874  | 80 x 80mm Galvanised - Concrete In | 9kg         |
| 138 121 874F | 80 x 80mm Galvanised - Bolt Down   | 9kg         |