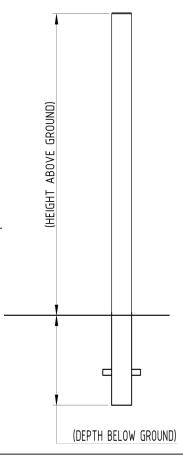

## **Product details**

- · 3mm wall thickness
- Concrete in 300mm (below ground)
- 4 bolts required per bollard (bolt down)

Square flange plate – 140mm sq x 10mm

## Installation & use

Bolt down to a suitable concrete surface.

Telescopic, removable and concrete in are supplied with welded fixing spikes to ensure firm ground anchorage into concrete.

Telescopic, removable and concrete in require a suitable excavated hole for installing into concrete.