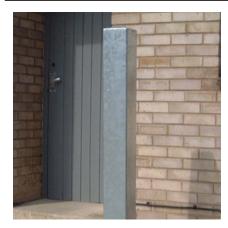

## Square Fixed Bollard 900mm Above Ground 50mm - 80mm Square Galvanised

The galvanised mild steel range of 900mm tall square fixed bollards are suitable for a range of applications and are ideal as a complement to the Autopa ranges of square Parking Posts, RemovaPosts and RetractaPosts.

The bollards are available in 50mm - 150mm square tube and come with a welded flat steel cap.

The Fixed Post is available with extended legs for casting into concrete or a flange plate for bolting down.