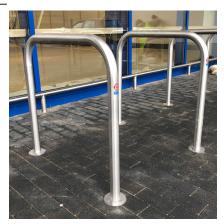

## Hooped Perimeter Barrier 48mm Diameter Stainless Steel, Bolt Down

Perimeter Barriers are designed to help secure site perimeters and provide a permanent obstacle to vehicle access, to mark boundaries, define trolley parks and protect vulnerable door entrances and exits.

Suited to sites where aesthetics and security are equally important, perimeter barriers are commonly found outside car showrooms acting as protection for the cars on the forecourt without impeding a customer's view of the vehicles.