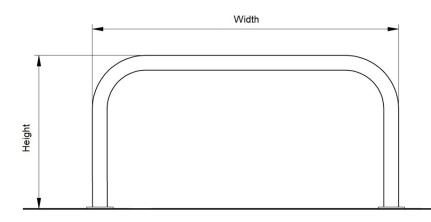

Available in a variety of heights and widths, available as concrete in, bolt down or removable for occasional access.

Galvanised, Stainless steel, galvanised and colour coated available.

| Part Number | Description, Height above ground x overall width  | Weight (kg) |
|-------------|---------------------------------------------------|-------------|
| 138 205 048 | 500 x 500 Stainless Steel Grade 304 - Bolt Down   | 5kg         |
| 138 205 068 | 500 x 1000 Stainless Steel Grade 304 - Bolt Down  | 7kg         |
| 138 205 064 | 500 x 1500 Stainless Steel Grade 304 - Bolt Down  | 9kg         |
| 138 205 065 | 500 x 2000 Stainless Steel Grade 304 - Bolt Down  | 11kg        |
| 138 205 090 | 750 x 1000 Stainless Steel Grade 304 - Bolt Down  | 9kg         |
| 138 205 088 | 750 x 1500 Stainless Steel Grade 304 - Bolt Down  | 11kg        |
| 138 205 084 | 750 x 2000 Stainless Steel Grade 304 - Bolt Down  | 12kg        |
| 138 205 078 | 1000 x 1000 Stainless Steel Grade 304 - Bolt Down | 11kg        |
| 138 205 074 | 1000 x 1500 Stainless Steel Grade 304 - Bolt Down | 12kg        |
| 138 205 070 | 1000 x 2000 Stainless Steel Grade 304 - Bolt Down | 14kg        |