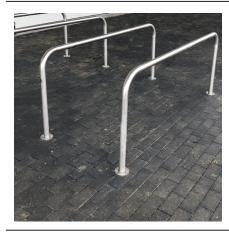

## Hooped Perimeter Barrier 48mm Diameter Stainless Steel, Bolt Down

Perimeter Barriers are designed to help secure site perimeters and provide a permanent obstacle to vehicle access, to mark boundaries, define trolley parks and protect vulnerable door entrances and exits.

Suited to sites where aesthetics and security are equally important, perimeter barriers are commonly found outside car showrooms acting as protection for the cars on the forecourt without impeding a customer's view of the vehicles.

Available in a variety of heights and widths, available as concrete in, bolt down or removable for occasional access.

Galvanised, Stainless steel, galvanised and colour coated available.

| Part Number | Description, Height above ground x overall width  | Weight (kg) |
|-------------|---------------------------------------------------|-------------|
| 138 205 048 | 500 x 500 Stainless Steel Grade 304 - Bolt Down   | 5kg         |
| 138 205 068 | 500 x 1000 Stainless Steel Grade 304 - Bolt Down  | 7kg         |
| 138 205 064 | 500 x 1500 Stainless Steel Grade 304 - Bolt Down  | 9kg         |
| 138 205 065 | 500 x 2000 Stainless Steel Grade 304 - Bolt Down  | 11kg        |
| 138 205 090 | 750 x 1000 Stainless Steel Grade 304 - Bolt Down  | 9kg         |
| 138 205 088 | 750 x 1500 Stainless Steel Grade 304 - Bolt Down  | 11kg        |
| 138 205 084 | 750 x 2000 Stainless Steel Grade 304 - Bolt Down  | 12kg        |
| 138 205 078 | 1000 x 1000 Stainless Steel Grade 304 - Bolt Down | 11kg        |
| 138 205 074 | 1000 x 1500 Stainless Steel Grade 304 - Bolt Down | 12kg        |
| 138 205 070 | 1000 x 2000 Stainless Steel Grade 304 - Bolt Down | 14kg        |