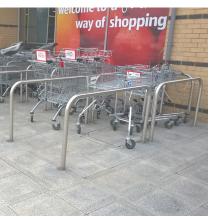

## Hooped Perimeter Barrier 48mm Diameter Stainless Steel, Concrete In

Perimeter Barriers are designed to help secure site perimeters and provide a permanent obstacle to vehicle access, to mark boundaries, define trolley parks and protect vulnerable door entrances and exits.

Suited to sites where aesthetics and security are equally important, perimeter barriers are commonly found outside car showrooms acting as protection for the cars on the forecourt without impeding a customer's view of the vehicles.