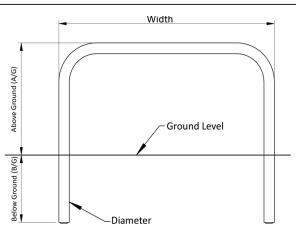

Available in a variety of heights and widths, available as concrete in, bolt down or removable for occasional access.

Galvanised, Stainless steel, galvanised and colour coated available.

| Part Number | Description, Height above ground x overall width    | Weight (kg) |
|-------------|-----------------------------------------------------|-------------|
| 138 205 098 | 500 x 500 Stainless Steel Grade 304 - Concrete In   | 5kg         |
| 138 205 118 | 500 x 1000 Stainless Steel Grade 304 - Concrete In  | 7kg         |
| 138 205 114 | 500 x 1500 Stainless Steel Grade 304 - Concrete In  | 9kg         |
| 138 205 110 | 500 x 2000 Stainless Steel Grade 304 - Concrete In  | 11kg        |
| 138 205 142 | 750 x 1000 Stainless Steel Grade 304 - Concrete In  | 9kg         |
| 138 205 138 | 750 x 1500 Stainless Steel Grade 304 - Concrete In  | 11kg        |
| 138 205 134 | 750 x 2000 Stainless Steel Grade 304 - Concrete In  | 12kg        |
| 138 205 128 | 1000 x 1000 Stainless Steel Grade 304 - Concrete In | 11kg        |
| 138 205 124 | 1000 x 1500 Stainless Steel Grade 304 - Concrete In | 12kg        |
| 138 205 120 | 1000 x 2000 Stainless Steel Grade 304 - Concrete In | 14kg        |

## **Product details**

- · 2mm wall thickness
- Concrete in 300mm (below ground)
- Brushed finish

## Installation & use

Bolt down to a suitable concrete surface.

Telescopic, removable and concrete in are supplied with welded fixing spikes to ensure firm ground anchorage into concrete.

Telescopic, removable and concrete in require a suitable excavated hole for installing into concrete.