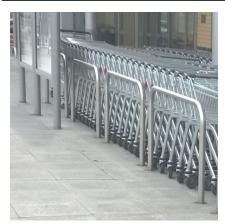

## Hooped Perimeter Barrier 48mm Diameter Stainless Steel, Concrete In

Perimeter Barriers are designed to help secure site perimeters and provide a permanent obstacle to vehicle access, to mark boundaries, define trolley parks and protect vulnerable door entrances and exits.

Suited to sites where aesthetics and security are equally important, perimeter barriers are commonly found outside car showrooms acting as protection for the cars on the forecourt without impeding a customer's view of the vehicles.

Available in a variety of heights and widths, available as concrete in, bolt down or removable for occasional access.

Galvanised, Stainless steel, galvanised and colour coated available.

| Part Number | Description, Height above ground x overall width    | Weight (kg) |
|-------------|-----------------------------------------------------|-------------|
| 138 205 098 | 500 x 500 Stainless Steel Grade 304 - Concrete In   | 5kg         |
| 138 205 118 | 500 x 1000 Stainless Steel Grade 304 - Concrete In  | 7kg         |
| 138 205 114 | 500 x 1500 Stainless Steel Grade 304 - Concrete In  | 9kg         |
| 138 205 110 | 500 x 2000 Stainless Steel Grade 304 - Concrete In  | 11kg        |
| 138 205 142 | 750 x 1000 Stainless Steel Grade 304 - Concrete In  | 9kg         |
| 138 205 138 | 750 x 1500 Stainless Steel Grade 304 - Concrete In  | 11kg        |
| 138 205 134 | 750 x 2000 Stainless Steel Grade 304 - Concrete In  | 12kg        |
| 138 205 128 | 1000 x 1000 Stainless Steel Grade 304 - Concrete In | 11kg        |
| 138 205 124 | 1000 x 1500 Stainless Steel Grade 304 - Concrete In | 12kg        |
| 138 205 120 | 1000 x 2000 Stainless Steel Grade 304 - Concrete In | 14kg        |