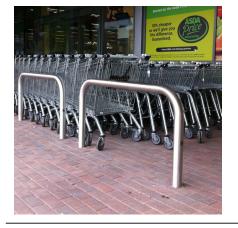

## Hooped Perimeter Barrier 76mm Diameter Stainless Steel, Concrete In

Perimeter Barriers are designed to help secure site perimeters and provide a permanent obstacle to vehicle access, to mark boundaries, define trolley parks and protect vulnerable door entrances and exits.

Suited to sites where aesthetics and security are equally important, perimeter barriers are commonly found outside car showrooms acting as protection for the cars on the forecourt without impeding a customer's view of the vehicles.

Available in a variety of heights and widths, available as concrete in, bolt down or removable for occasional access.

Galvanised, Stainless steel, galvanised and colour coated available.

| Part Number | Description, Height above ground x overall width    | <u>Weight (kg)</u> |
|-------------|-----------------------------------------------------|--------------------|
| 138 205 341 | 500 x 750 Stainless Steel Grade 304 - Concrete In   | 7kg                |
| 138 205 339 | 500 x 1000 Stainless Steel Grade 304 - Concrete In  | 7kg                |
| 138 205 335 | 500 x 1500 Stainless Steel Grade 304 - Concrete In  | 9kg                |
| 138 205 331 | 500 x 2000 Stainless Steel Grade 304 - Concrete In  | 11kg               |
| 138 205 324 | 750 x 1000 Stainless Steel Grade 304 - Concrete In  | 9kg                |
| 138 205 320 | 750 x 1500 Stainless Steel Grade 304 - Concrete In  | 11kg               |
| 138 205 316 | 750 x 2000 Stainless Steel Grade 304 - Concrete In  | 13kg               |
| 138 205 309 | 1000 x 1000 Stainless Steel Grade 304 - Concrete In | 11kg               |
| 138 205 305 | 1000 x 1500 Stainless Steel Grade 304 - Concrete In | 13kg               |
| 138 205 301 | 1000 x 2000 Stainless Steel Grade 304 - Concrete In | 15kg               |