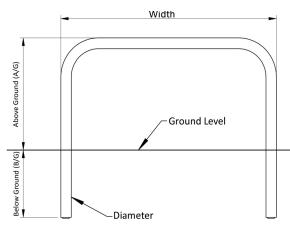

Available in a variety of heights and widths, available as concrete in, bolt down or removable for occasional access.

Galvanised, Stainless steel, galvanised and colour coated available.

| Part Number | Description, Height above ground x overall width    | <u>Weight (kg)</u> |
|-------------|-----------------------------------------------------|--------------------|
| 138 205 341 | 500 x 750 Stainless Steel Grade 304 - Concrete In   | 7kg                |
| 138 205 339 | 500 x 1000 Stainless Steel Grade 304 - Concrete In  | 7kg                |
| 138 205 335 | 500 x 1500 Stainless Steel Grade 304 - Concrete In  | 9kg                |
| 138 205 331 | 500 x 2000 Stainless Steel Grade 304 - Concrete In  | 11kg               |
| 138 205 324 | 750 x 1000 Stainless Steel Grade 304 - Concrete In  | 9kg                |
| 138 205 320 | 750 x 1500 Stainless Steel Grade 304 - Concrete In  | 11kg               |
| 138 205 316 | 750 x 2000 Stainless Steel Grade 304 - Concrete In  | 13kg               |
| 138 205 309 | 1000 x 1000 Stainless Steel Grade 304 - Concrete In | 11kg               |
| 138 205 305 | 1000 x 1500 Stainless Steel Grade 304 - Concrete In | 13kg               |
| 138 205 301 | 1000 x 2000 Stainless Steel Grade 304 - Concrete In | 15kg               |

## **Product details**

- 2mm wall thickness
- Concrete in 300mm (below ground)
- Brushed finish