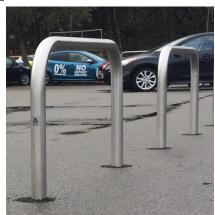

## Hooped Perimeter Barrier 76mm Diameter Stainless Steel, Concrete In

Perimeter Barriers are designed to help secure site perimeters and provide a permanent obstacle to vehicle access, to mark boundaries, define trolley parks and protect vulnerable door entrances and exits.

Suited to sites where aesthetics and security are equally important, perimeter barriers are commonly found outside car showrooms acting as protection for the cars on the forecourt without impeding a customer's view of the vehicles.