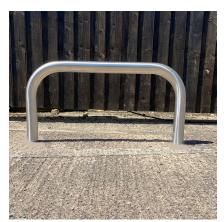

## Hooped Perimeter Barrier 90mm Diameter Stainless Steel, Concrete In

Perimeter Barriers are designed to help secure site perimeters and provide a permanent obstacle to vehicle access, to mark boundaries, define trolley parks and protect vulnerable door entrances and exits.

Available in a variety of heights and widths, available as concrete in, bolt down or removable for occasional access.

Galvanised, Stainless steel, galvanised and colour coated available.

| Part Number | Description, Height above ground x overall width    | Weight (kg) |
|-------------|-----------------------------------------------------|-------------|
| 138 205 441 | 500 x 750 Stainless Steel Grade 304 - Concrete In   | 8kg         |
| 138 205 439 | 500 x 1000 Stainless Steel Grade 304 - Concrete In  | 9kg         |
| 138 205 435 | 500 x 1500 Stainless Steel Grade 304 - Concrete In  | 11kg        |
| 138 205 431 | 500 x 2000 Stainless Steel Grade 304 - Concrete In  | 14kg        |
| 138 205 424 | 750 x 1000 Stainless Steel Grade 304 - Concrete In  | 11kg        |
| 138 205 420 | 750 x 1500 Stainless Steel Grade 304 - Concrete In  | 14kg        |
| 138 205 416 | 750 x 2000 Stainless Steel Grade 304 - Concrete In  | 16kg        |
| 138 205 409 | 1000 x 1000 Stainless Steel Grade 304 - Concrete In | 14kg        |
| 138 205 405 | 1000 x 1500 Stainless Steel Grade 304 - Concrete In | 16kg        |
| 138 205 401 | 1000 x 2000 Stainless Steel Grade 304 - Concrete In | 18kg        |