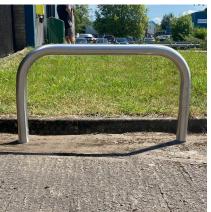

## Hooped Perimeter Barrier 90mm Diameter Stainless Steel, Concrete In

Perimeter Barriers are designed to help secure site perimeters and provide a permanent obstacle to vehicle access, to mark boundaries, define trolley parks and protect vulnerable door entrances and exits.

Available in a variety of heights and widths, available as concrete in, bolt down or removable for occasional access.

Galvanised, Stainless steel, galvanised and colour coated available.

| Part Number | Description, Height above ground x overall width    | Weight (kg) |
|-------------|-----------------------------------------------------|-------------|
| 138 205 441 | 500 x 750 Stainless Steel Grade 304 - Concrete In   | 8kg         |
| 138 205 439 | 500 x 1000 Stainless Steel Grade 304 - Concrete In  | 9kg         |
| 138 205 435 | 500 x 1500 Stainless Steel Grade 304 - Concrete In  | 11kg        |
| 138 205 431 | 500 x 2000 Stainless Steel Grade 304 - Concrete In  | 14kg        |
| 138 205 424 | 750 x 1000 Stainless Steel Grade 304 - Concrete In  | 11kg        |
| 138 205 420 | 750 x 1500 Stainless Steel Grade 304 - Concrete In  | 14kg        |
| 138 205 416 | 750 x 2000 Stainless Steel Grade 304 - Concrete In  | 16kg        |
| 138 205 409 | 1000 x 1000 Stainless Steel Grade 304 - Concrete In | 14kg        |
| 138 205 405 | 1000 x 1500 Stainless Steel Grade 304 - Concrete In | 16kg        |
| 138 205 401 | 1000 x 2000 Stainless Steel Grade 304 - Concrete In | 18kg        |