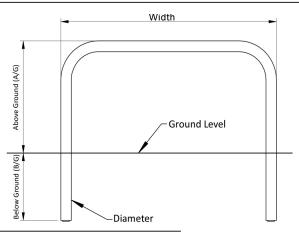

## **Product details**

- · 2mm wall thickness
- · Concrete in 300mm (below ground)
- Brushed finish

## Installation & use

Bolt down to a suitable concrete surface.

Telescopic, removable and concrete in are supplied with welded fixing spikes to ensure firm ground anchorage into concrete.

Telescopic, removable and concrete in require a suitable excavated hole for installing into concrete.