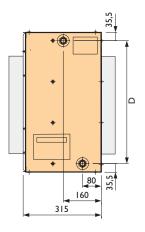

## **Dimensions**

|      |     |     |     |    |        | G      |        |         |
|------|-----|-----|-----|----|--------|--------|--------|---------|
| Туре | Α   | С   | D   | IR | 2R     | 3R     | 4R     | Ø       |
| 100  | 450 | 387 | 379 | 1" | 1"     | 1"     | 1"     | 315/400 |
| 200  | 580 | 517 | 509 | 1" | 1"     | 1"     | 1"     | 450/500 |
| 300  | 730 | 667 | 659 | 1" | 1"     | 1 1/4" | 1 1/4" | 600/630 |
| 400  | 860 | 797 | 789 | 1" | 1 1/4" | 1 1/2" | 1 1/2" | 710     |