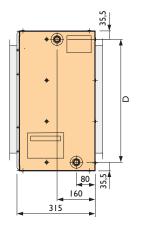

## **Dimensions**

|      |     |     |     |    |        | G      |        |         |
|------|-----|-----|-----|----|--------|--------|--------|---------|
| Туре | Α   | С   | D   | IR | 2R     | 3R     | 4R     | Ø       |
| 100  | 450 | 387 | 379 | 1" | 1"     | 1"     | 1"     | 315/400 |
| 200  | 580 | 517 | 509 | 1" | 1"     | 1"     | 1"     | 450/500 |
| 300  | 730 | 667 | 659 | 1" | 1"     | 1 1/4" | 1 1/4" | 600/630 |
| 400  | 860 | 797 | 789 | 1" | 1 1/4" | 1 1/2" | 1 1/2" | 710     |