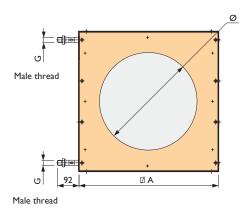

## **Dimensions**

|      |     |     |     |    |        | G      |        |         |
|------|-----|-----|-----|----|--------|--------|--------|---------|
| Туре | Α   | С   | D   | IR | 2R     | 3R     | 4R     | Ø       |
| 100  | 450 | 387 | 379 | 1" | 1"     | 1"     | 1"     | 315/400 |
| 200  | 580 | 517 | 509 | 1" | 1"     | 1"     | 1"     | 450/500 |
| 300  | 730 | 667 | 659 | 1" | 1"     | 1 1/4" | 1 1/4" | 600/630 |
| 400  | 860 | 797 | 789 | 1" | 1 1/4" | 1 1/2" | 1 1/2" | 710     |