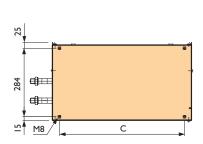

## **Dimensions**

|      |     |     |     |    |        | G      |        |         |
|------|-----|-----|-----|----|--------|--------|--------|---------|
| Туре | Α   | С   | D   | IR | 2R     | 3R     | 4R     | Ø       |
| 100  | 450 | 387 | 379 | 1" | 1"     | 1"     | 1"     | 315/400 |
| 200  | 580 | 517 | 509 | 1" | 1"     | 1"     | 1"     | 450/500 |
| 300  | 730 | 667 | 659 | 1" | 1"     | 1 1/4" | 1 1/4" | 600/630 |
| 400  | 860 | 797 | 789 | 1" | 1 1/4" | 1 1/2" | 1 1/2" | 710     |