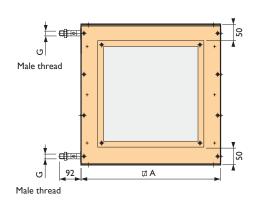

## **Dimensions**

|      |     |     |     |    |        | G      |        |         |
|------|-----|-----|-----|----|--------|--------|--------|---------|
| Туре | Α   | С   | D   | IR | 2R     | 3R     | 4R     | Ø       |
| 100  | 450 | 387 | 379 | 1" | 1"     | 1"     | 1"     | 315/400 |
| 200  | 580 | 517 | 509 | 1" | 1"     | 1"     | 1"     | 450/500 |
| 300  | 730 | 667 | 659 | 1" | 1"     | 1 1/4" | 1 1/4" | 600/630 |
| 400  | 860 | 797 | 789 | 1" | 1 1/4" | 1 1/2" | 1 1/2" | 710     |