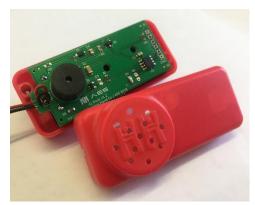

### **TYPICAL BOX BUILD TYPES**

- Fire & smoke panels
- Aerospace test boxes
- Under floor thermostats
- Medical devices
- Automotive modules
- Wearable monitoring devices