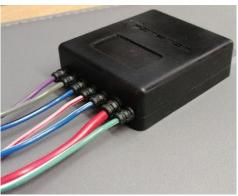

### **CAPABILITIES**

- ✓ SMT placement
- ✓ Through-hole assembly
- ✓ Wiring and looms
- ✓ Robotic 6-axis machining
- ✓ Over-moulding
- Resin potting
- Programming
- ✓ Testing and inspection
- ✓ Cabinet and control panel assembly