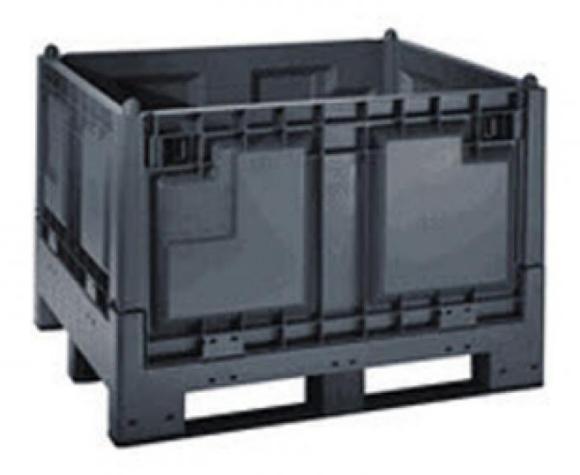

## Collapsible Box - Cargo Fold 700 1000×1200

The Cargo Fold 700 specifically designed or the food industry, is completely folding. With this system in case of transport and storage of empty containers, you shall earn 63% in volume: a stack of eight folded Crates is the same height as three open ones.

| Product code / Ref: | Cargo Fold 700                     |
|---------------------|------------------------------------|
| Design:             | 4 feet or 2 or 3 runners           |
| External Size:      | (L) 1200 mm (W) 1000 mm (H) 847 mm |
| Internal Size:      | (L) 1120 mm (W) 920 mm (H) 654 mm  |
| Weight:             | ?                                  |
| Material:           | 1 A new material HD-PE             |
| Colour/:            | Grey                               |
| Volume:             | (Note: Do not fill with liquids)   |