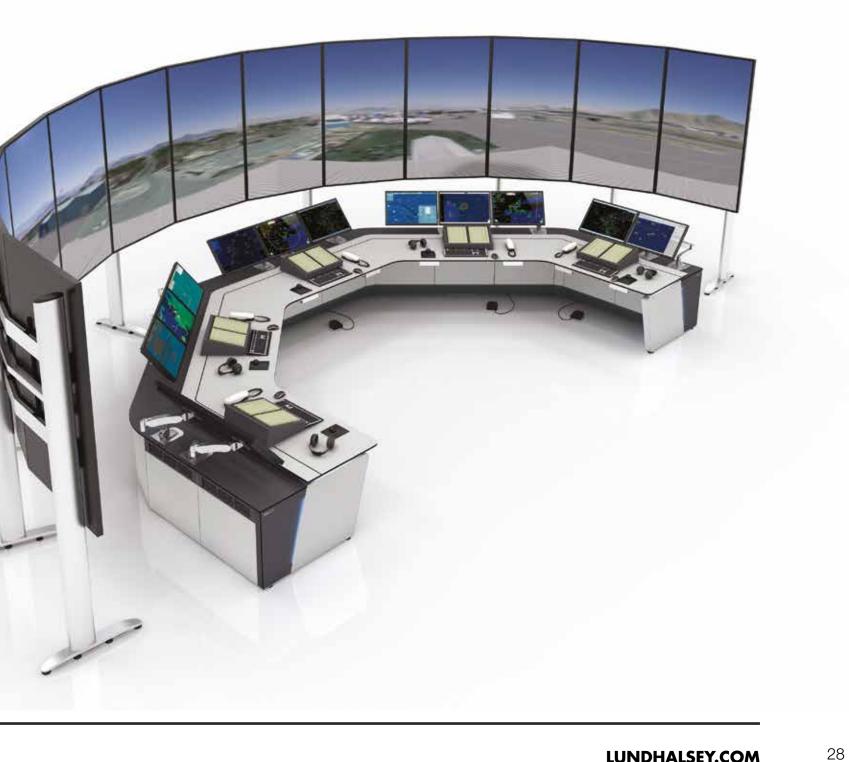

### **AVIATION / TRANSPORT**

LundHalsey consoles are in wide use across the world in ATC applications for both Civil & Military use in both Live & Simulation applications.

As well as ATC our consoles are used in a wide range of specialist Aviation sectors including Airport Operation Centres, Baggage Handling, Customs, Fire Control, Immigration, Lighting, Police & Security.

Our project management team work with some of the world's largest Airport operators & System Integrators to deliver world class console solutions to the exacting requirements of the Aviation Industry.