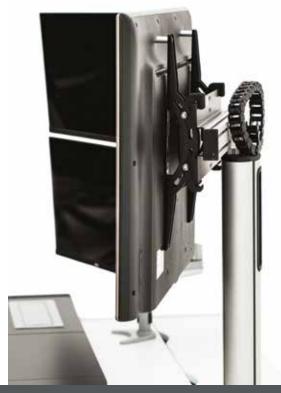

### **MONITOR STACKS**

#### VISIONLINE

- > Multiple possible configurations
- > Fits any size screen, from 12" through to 120"
- Floor standing, floor bolted, mobile, wall mounted or ceiling mounted options
- > Modular design
- > Cost effective solution

#### KUDOSTACK

- > Industry standard monitor stack
- > Integrated cable management system
- > Fits any size screen, from 9" through to 105"
- > UMD, speaker and clock mounts
- > Modular design system

VISIONLINE