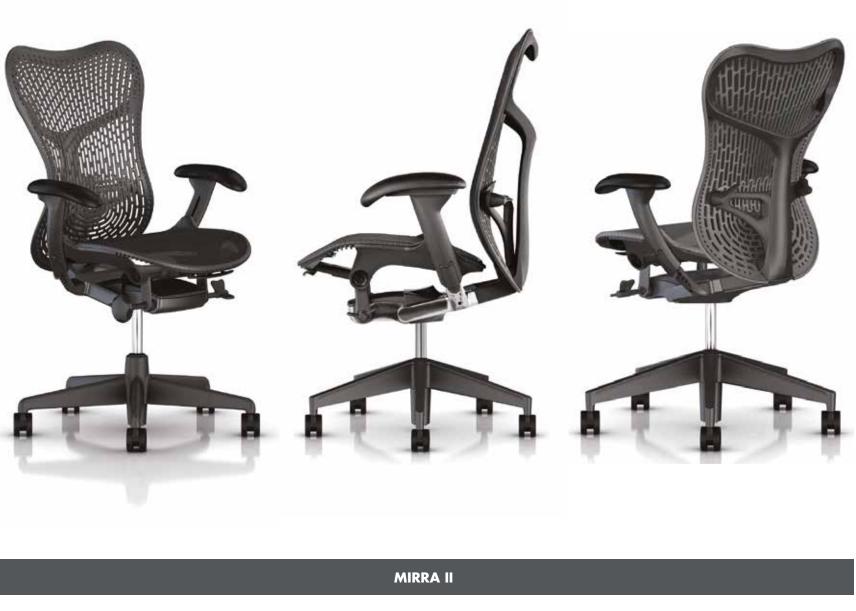

## **CHAIRS**

### **FEATURES**

- > 24/7 Rated
- > 5 year product warranty
- > Backrest angle adjustment to 16 degrees
- > Air lumber support
- > Tip-up armrests
- > Contoured cushions
- > Seat tilt
- > Height adjustment (gas assisted)
- > 5 star base
- > Double wheel castors
- > Robust steel frame
- > Service parts available