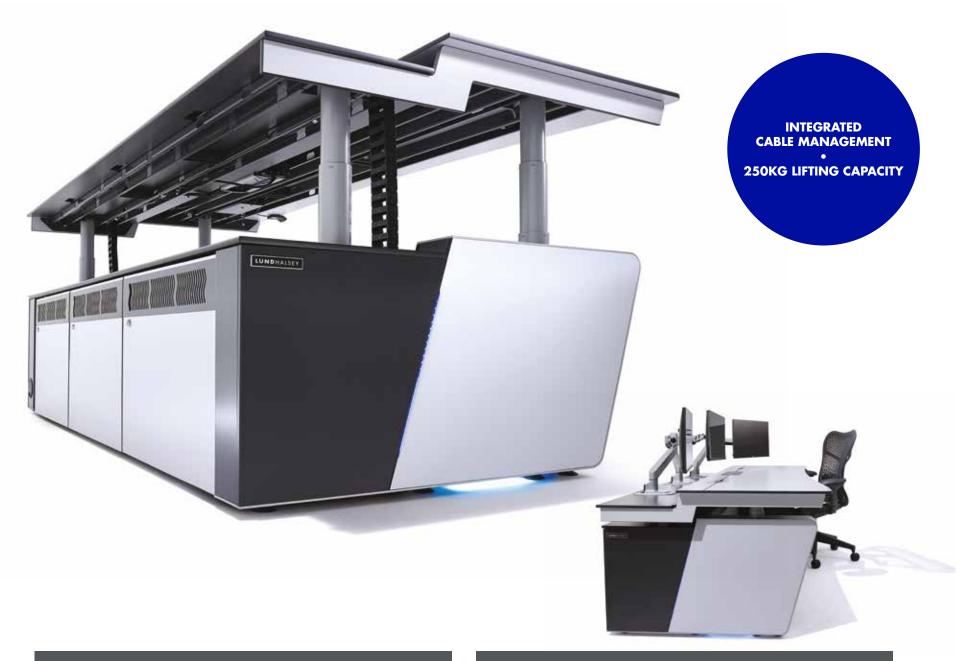

### KONTROL COMMAND (FIXED HEIGHT CONSOLE)

Manufactured in the UK, combining stylish ergonomic design with functionality, the Kontrol Command console range offers unrivalled flexibility for command and control rooms. With its modular design, using a steel bay system, Kontrol Command is easy to install and can accommodate a wide range of accessories.

### KONTROL AIR (HEIGHT ADJUSTABLE CONSOLE)

LUNDHALSEY

Manufactured in the UK, combining stylish ergonomic design with functionality, the Height Adjustable Kontrol Command console range offers unrivalled flexibility for command and control rooms. With its modular design, using a steel bay system, Kontrol Command is easy to install and can accommodate a wide range of accessories.