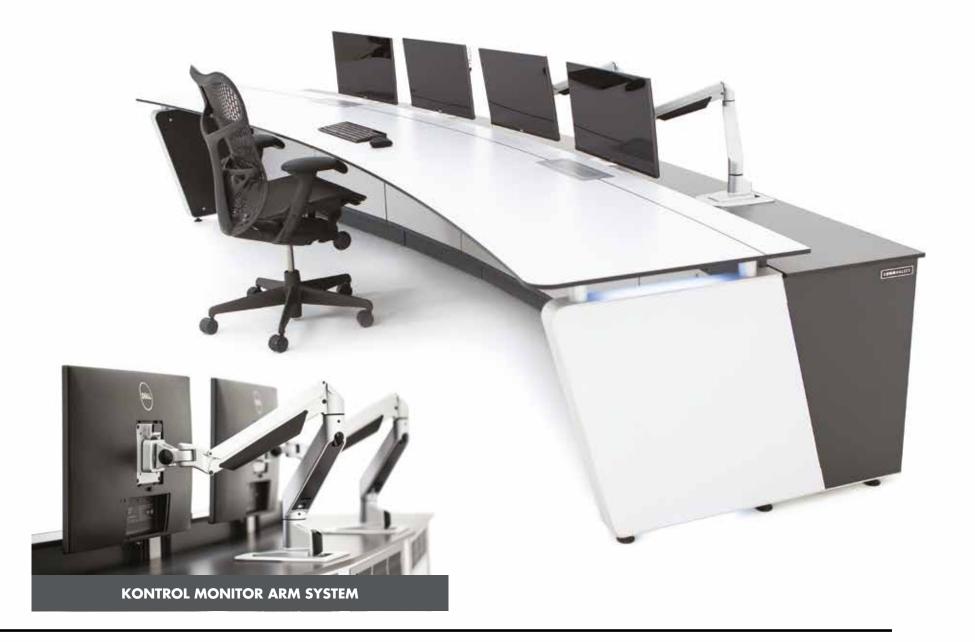

### KONTROL COMMAND (FIXED HEIGHT CONSOLE)

Manufactured in the UK, combining stylish ergonomic design with functionality, the Kontrol Command console range offers unrivalled flexibility for command and control rooms. With its modular design, using a steel bay system, Kontrol Command is easy to install and can accommodate a wide range of accessories.

### KONTROL AIR (HEIGHT ADJUSTABLE CONSOLE)

LUNDHALSEY

Manufactured in the UK, combining stylish ergonomic design with functionality, the Height Adjustable Kontrol Command console range offers unrivalled flexibility for command and control rooms. With its modular design, using a steel bay system, Kontrol Command is easy to install and can accommodate a wide range of accessories.