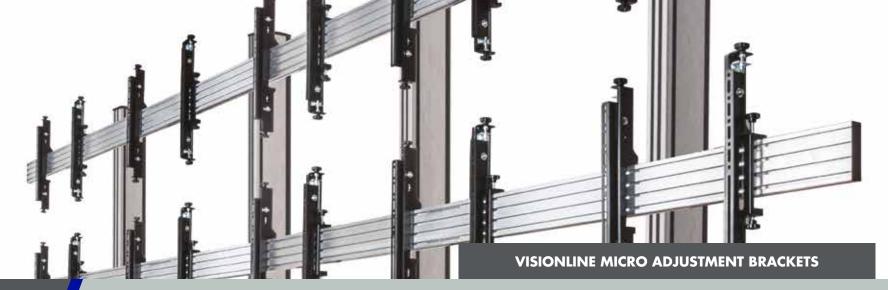

#### VISIONLINE

- > Multiple possible configurations
- > Fits any size screen, from 12" through to 120"
- Floor standing, floor bolted, mobile, wall mounted or ceiling mounted options
- > Modular design
- > Cost effective solution