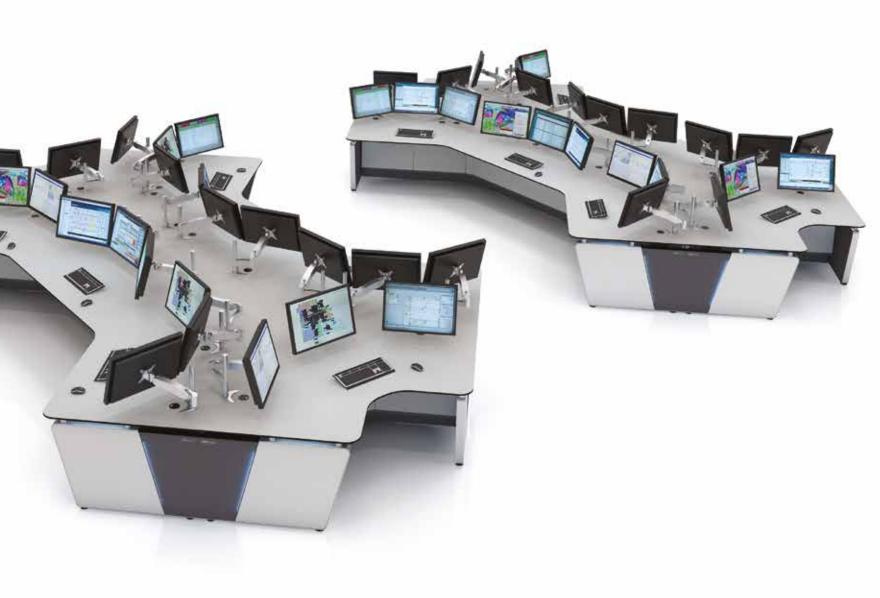

### KONTROL COMMAND (FIXED HEIGHT CONSOLE)

Manufactured in the UK, combining stylish ergonomic design with functionality, the Kontrol Command console range offers unrivalled flexibility for command and control rooms. With its modular design, using a steel bay system, Kontrol Command is easy to install and can accommodate a wide range of accessories.

### KONTROL AIR (HEIGHT ADJUSTABLE CONSOLE)

LUNDHALSEY

Manufactured in the UK, combining stylish ergonomic design with functionality, the Height Adjustable Kontrol Command console range offers unrivalled flexibility for command and control rooms. With its modular design, using a steel bay system, Kontrol Command is easy to install and can accommodate a wide range of accessories.