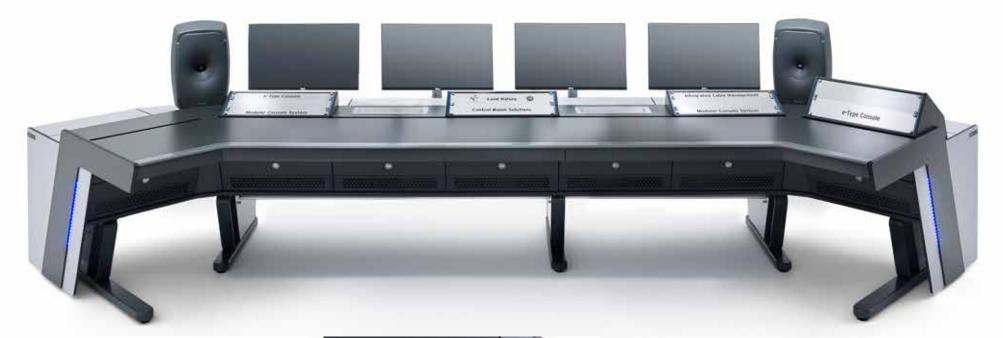

### E-TYPE II CONSOLE (FIXED HEIGHT BROADCAST CONSOLE)

Developed and evolved from over 30 years' experience in the broadcast industry, e-Type II is a ground-breaking, modular broadcast console. The innovative, easy-to-install modular design allows for customisation and reconfiguration as your studio develops and expands. The e-Type II can accommodate a wide range of accessories which provide both an aesthetically appealing finish with maximum functionality.

#### **FEATURES**

- > Fully modular and reconfigurable
- > Console mounted 19" equipment pods
- > Custom configurations for Mixers, RCP's and other broadcast equipment
- > Wide range of optional accessories
- > The industry-standard console

INTEGRATED CABLE MANAGEMENT SYSTEM

**POWER UNIT** 