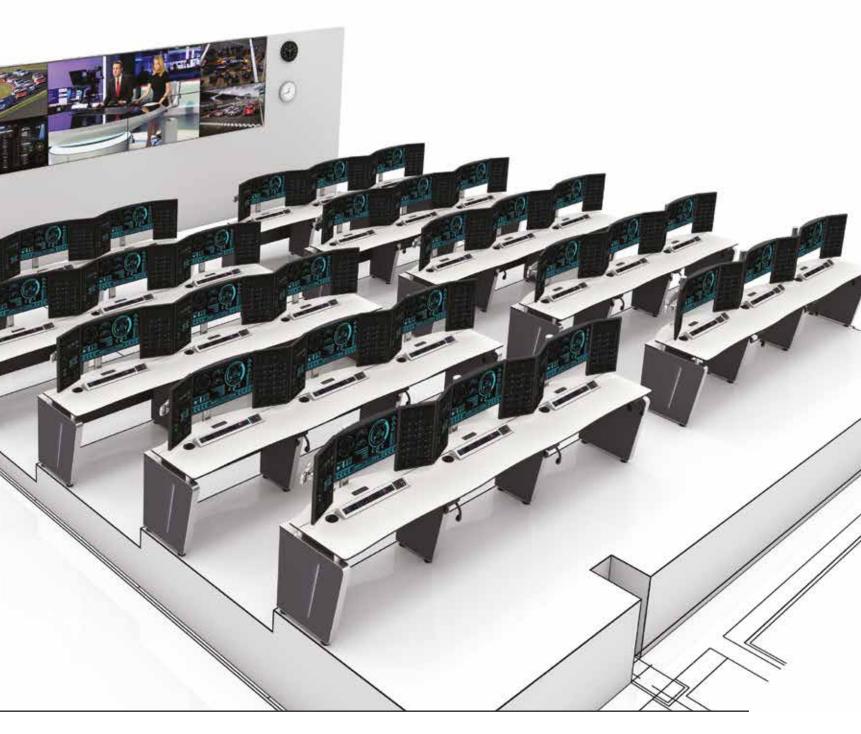

# **MARKET SECTORS**

LUNDHALSEY.COM

**TV BROADCAST** 

LundHalsey TV broadcast consoles are used by leading broadcasters across the world, with the fully modular e-Type console range now being recognised as the market-leading broadcast console solution.

With over 100 standard modules, e-Type consoles adapt to meet exacting requirements but with the ability to be easily expanded and re-configured as required to meet changes in operation & equipment. The LundHalsey project management team are able to quickly assist with detailed designs, stakeholder workshops, drawings & rendered images for approval prior to manufacture.

Backed by a highly automated manufacturing facility, TV broadcast projects are delivered to very demanding schedules both for large and small requirements, whilst meeting the unique specifications for each project.