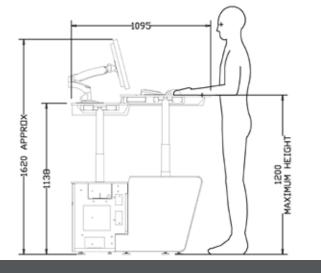

### KONTROL AIR (HEIGHT ADJUSTABLE CONSOLE)

LUNDHALSEY

Manufactured in the UK, combining stylish ergonomic design with functionality, the Height Adjustable Kontrol Command console range offers unrivalled flexibility for command and control rooms. With its modular design, using a steel bay system, Kontrol Command is easy to install and can accommodate a wide range of accessories.

HEIGHT ADJUSTABLE KONTROL COMMAND CONSOLE SECTION - 665MM MINIMUM HEIGHT

HEIGHT ADJUSTABLE KONTROL COMMAND CONSOLE SECTION - 1200MM MAXIMUM HEIGHT

**STANDING DESK HEIGHT** 

SEATED DESK HEIGHT