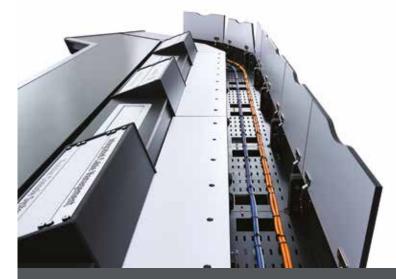

CONSOLE SECTION - 1200MM MAXIMUM HEIGHT



**STANDING DESK HEIGHT** 

SEATED DESK HEIGHT



### E-TYPE II CONSOLE (FIXED HEIGHT BROADCAST CONSOLE)

Developed and evolved from over 30 years' experience in the broadcast industry, e-Type II is a ground-breaking, modular broadcast console. The innovative, easy-to-install modular design allows for customisation and reconfiguration as your studio develops and expands. The e-Type II can accommodate a wide range of accessories which provide both an aesthetically appealing finish with maximum functionality.

#### **FEATURES**

- > Fully modular and reconfigurable
- > Console mounted 19" equipment pods
- > Custom configurations for Mixers, RCP's and other broadcast equipment
- > Wide range of optional accessories
- > The industry-standard console



INTEGRATED CABLE MANAGEMENT SYSTEM





**POWER UNIT** 





### **CUSTOM PROJECTS**

From a single operator console to multi-user control rooms, at LundHalsey we understand that no two projects are the same. Our dedicated team are experts in adapting our clients' specific equipment, offering bespoke materials and finishes along with high-quality designs that are tailored to the needs of the size and purpose of the room.

#### **CUSTOM SERVICES**

- > Experienced design team
- > 3D layout planning service
- > Cutting edge design software
- > Concept drawings / animations
- > Dedicated project manager
- > Design mock up & prototyping
- > Red Dot industrial design award capability



INDUSTRIAL DESIGN CAPABILITY





### **CASE STUDY: TV 2 NORWAY**

*"OUR DESKS WERE DESIGNED ACCORDING TO O