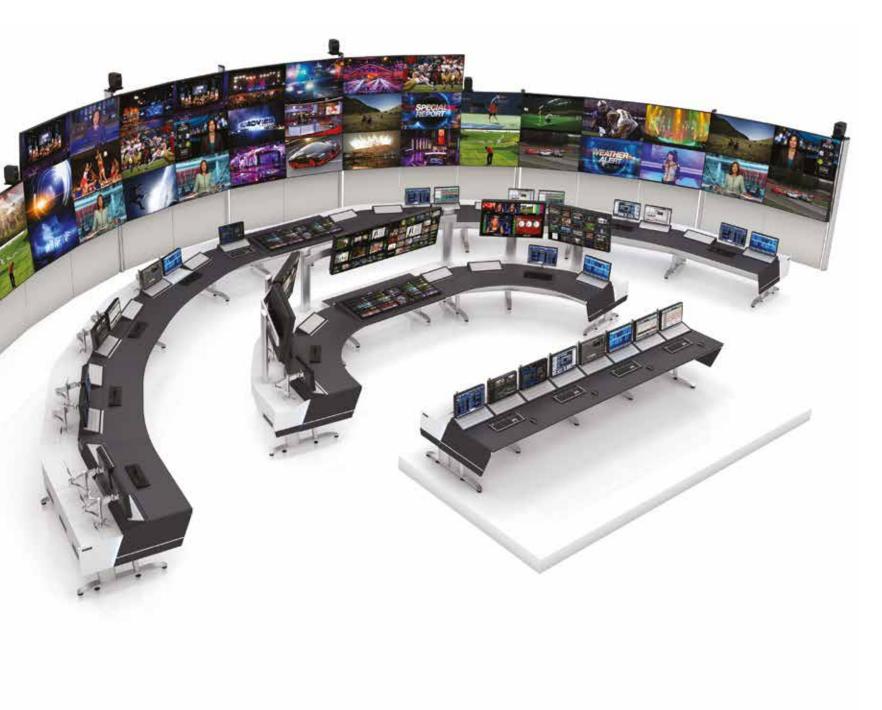

# **MARKET SECTORS**

LUNDHALSEY.COM

**TV BROADCAST** 

LundHalsey TV broadcast consoles are used by leading broadcasters across the world, with the fully modular e-Type console range now being recognised as the market-leading broadcast console solution.

With over 100 standard modules, e-Type consoles adapt to meet exacting requirements but with the ability to be easily expanded and re-configured as required to meet changes in operation & equipment. The LundHalsey project management team are able to quickly assist with detailed designs, stakeholder workshops, drawings & rendered images for approval prior to manufacture.

Backed by a highly automated manufacturing facility, TV broadcast projects are delivered to very demanding schedules both for large and small requirements, whilst meeting the unique specifications for each project.