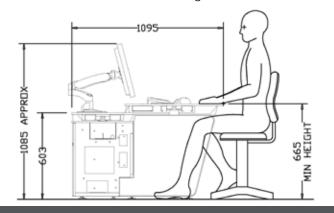

HEIGHT ADJUSTABLE KONTROL COMMAND CONSOLE SECTION - 665MM MINIMUM HEIGHT

HEIGHT ADJUSTABLE KONTROL COMMAND CONSOLE SECTION - 1200MM MAXIMUM HEIGHT

**STANDING DESK HEIGHT** 

SEATED DESK HEIGHT