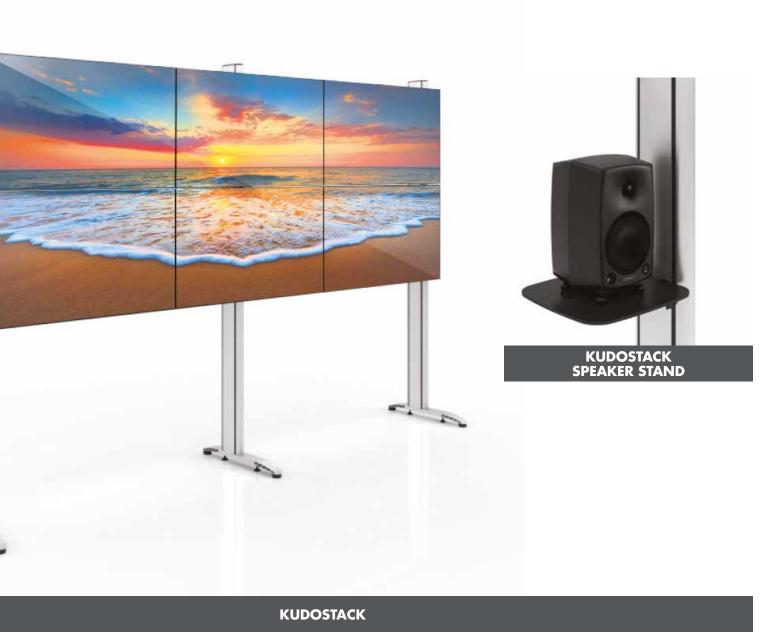

#### KUDOSTACK

- > Industry standard monitor stack
- > Integrated cable management system
- > Fits any size screen, from 9" through to 105"
- > UMD, speaker and clock mounts
- > Modular design system

VISIONLINE