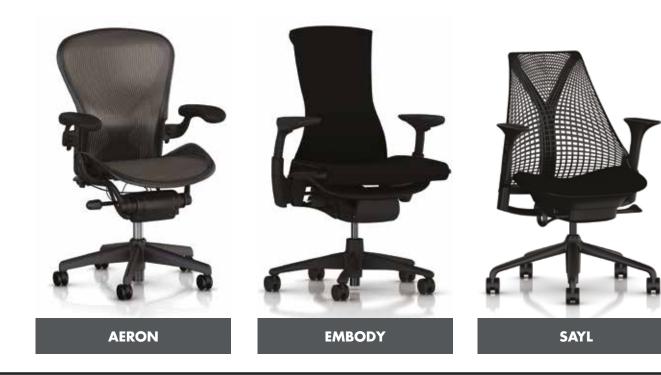

## **CHAIRS**

### **FEATURES**

- > 24/7 Rated
- > 5 year product warranty
- > Backrest angle adjustment to 16 degrees
- > Air lumber support
- > Tip-up armrests
- > Contoured cushions
- > Seat tilt
- > Height adjustment (gas assisted)
- > 5 star base
- > Double wheel castors
- > Robust steel frame
- > Service parts available