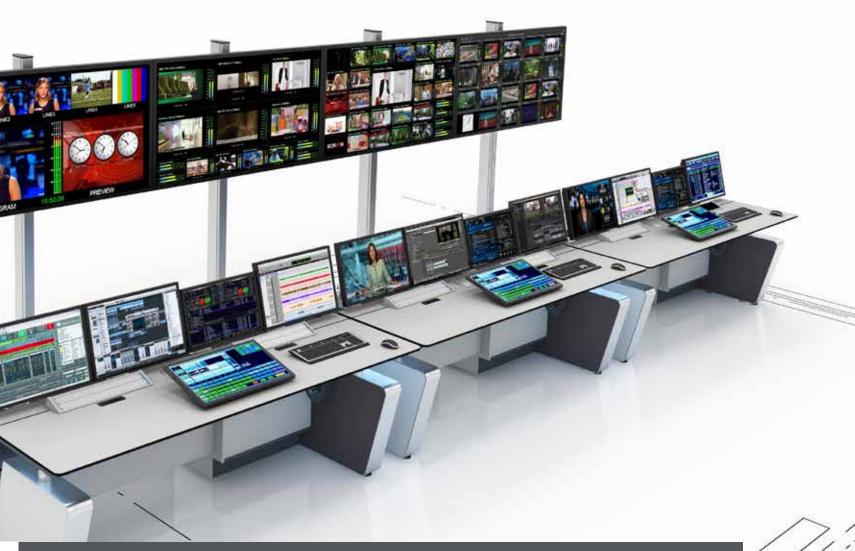

# **MARKET SECTORS**

LUNDHALSEY.COM

**TV BROADCAST** 

LundHalsey TV broadcast consoles are used by leading broadcasters across the world, with the fully modular e-Type console range now being recognised as the market-leading broadcast console solution.

With over 100 standard modules, e-Type consoles adapt to meet exacting requirements but with the ability to be easily expanded and re-configured as required to meet changes in operation & equipment. The LundHalsey project management team are able to quickly assist with detailed designs, stakeholder workshops, drawings & rendered images for approval prior to manufacture.