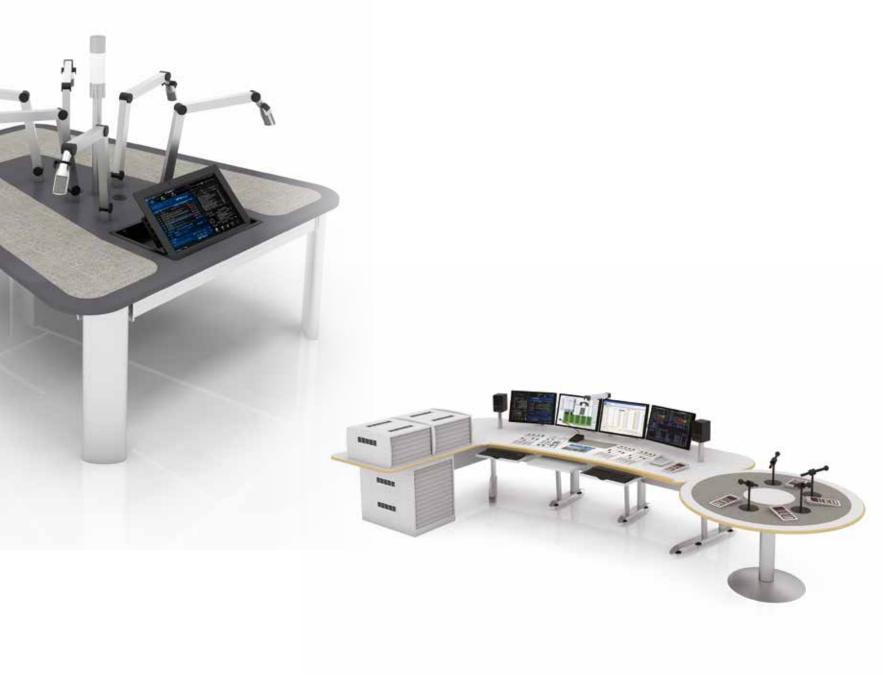

### KONTROL COMMAND (FIXED HEIGHT CONSOLE)

Manufactured in the UK, combining stylish ergonomic design with functionality, the Kontrol Command console range offers unrivalled flexibility for command and control rooms. With its modular design, using a steel bay system, Kontrol Command is easy to install and can accommodate a wide range of accessories.

### KONTROL AIR (HEIGHT ADJUSTABLE CONSOLE)

LUNDHALSEY

Manufactured in the UK, combining stylish ergonomic design with functionality, the Height Adjustable Kontrol Command console range offers unrivalled flexibility for command and control rooms. With its modular design, using a steel bay system, Kontrol Command is easy to install and can accommodate a wide range of accessories.