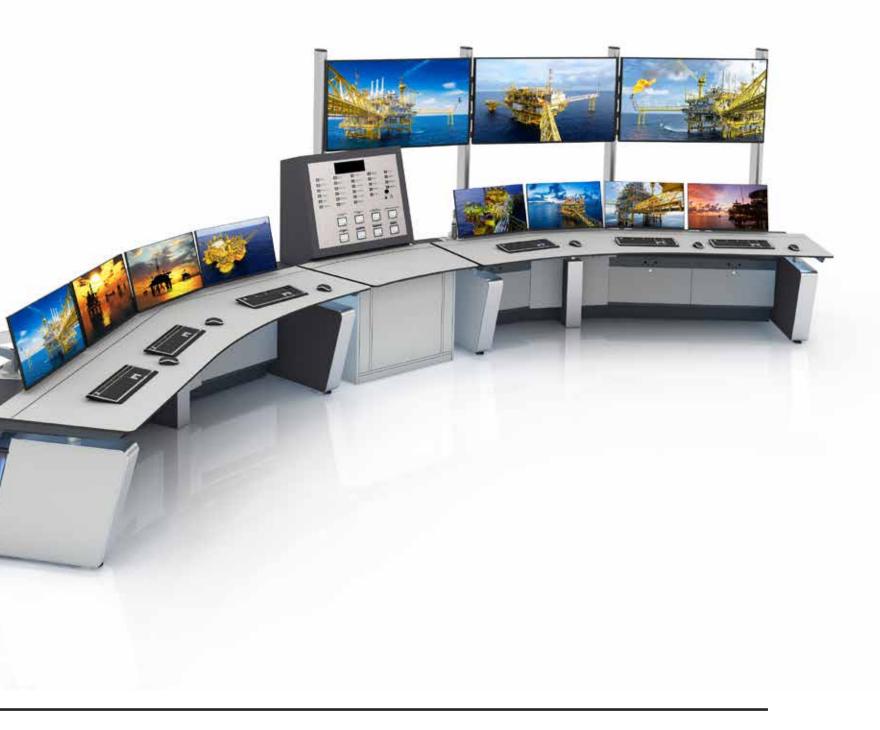

## OIL & GAS / INDUSTRIAL PROCESS CONTROL

With a highly-experienced design and project management team, LundHalsey has been supporting the most demanding engineering and project requirements in the global oil and gas industry – from offshore rigs to onshore refineries, pipelines and distribution centres.

Our modular Centra and Kontrol Command consoles provide state of the art solutions for the highly demanding technical specifications of the oil, gas and power industries.

| 1.                |  |
|-------------------|--|
| ادنـــوك<br>ADNOC |  |