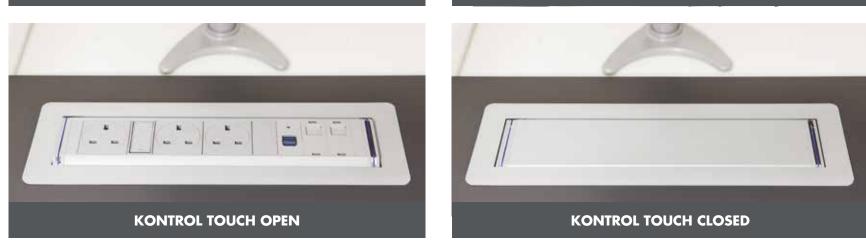

irport operators & System Integrators to deliver world class console solutions to the exacting requirements of the Aviation Industry.



| Heathrow                    |
|-----------------------------|
| Making every journey better |



CROSSRAIL













# MONITOR STACKS, ACCESSORIES & CHAIRS

LUNDHALSEY.COM



### **MONITOR STACKS**

#### VISIONLINE

- > Multiple possible configurations
- > Fits any size screen, from 12" through to 120"
- Floor standing, floor bolted, mobile, wall mounted or ceiling mounted options
- > Modular design
- > Cost effective solution

#### KUDOSTACK

- > Industry standard monitor stack
- > Integrated cable management system
- > Fits any size screen, from 9" through to 105"
- > UMD, speaker and clock mounts
- > Modular design system



VISIONLINE













**CONTROL ROOM SOLUTIONS** 







## **CHAIRS**

### **FEATURES**

- > 24/7 Rated
- > 5 year product warranty
- > Backrest angle adjustment to 16 degrees
- > Air lumber support
- > Tip-up armrests
- > Contoured cushions
- > Seat tilt
- > Height adjustment (gas assisted)
- > 5 star base
- > Double wheel castors
- > Robust steel frame
- > Service parts available





### **GLOBAL MARKET**



### RECENT PROJECTS INCLUDE CONTROL ROOM SOLUTIONS FOR CLIENTS IN:

#### AMERICA

- > Canada
- > USA

#### SOUTH AMERICA

- > Brazil
- > Guyana

#### EUROPE

- > Denmark
- > Finland
- > France
- > Germany
- > Great Britain
- > Greece
- > Iceland
- > Ireland
- > Italy
- > Malta
- > Netherlands
- > Norway
- > Portugal
- > Russia
- > Spain
- > Switzerland
- > Sweden
- > Turkey

#### AFRICA

- > Algeria
-