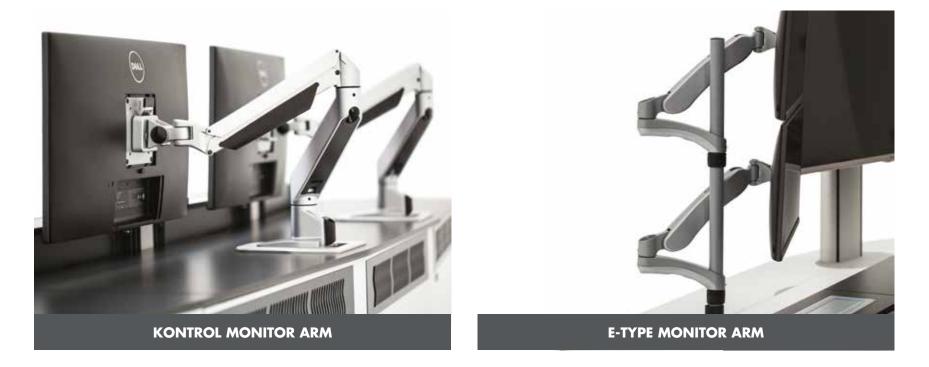

### **MONITOR STACKS**

#### VISIONLINE

- > Multiple possible configurations
- > Fits any size screen, from 12" through to 120"
- Floor standing, floor bolted, mobile, wall mounted or ceiling mounted options
- > Modular design
- > Cost effective solution

#### KUDOSTACK

- > Industry standard monitor stack
- > Integrated cable management system
- > Fits any size screen, from 9" through to 105"
- > UMD, speaker and clock mounts
- > Modular design system

VISIONLINE