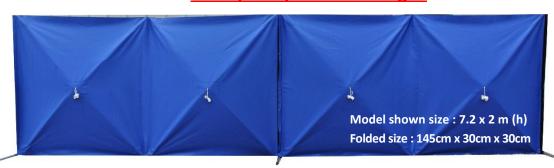

These screens are a suitable means to provide protection against accidents and to conceal any items that must remain out of sight to passers-by.4 panel 1.80 x 1.80Quick erect screen in construction with the same sizes as the standard screen. (7.2m x 2m)