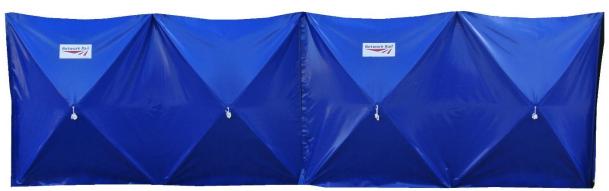

#### **Incident Screening**

Screening – Pop-up Speed tent system
Heavy-duty PVC 2m height

Safety Screens / Privacy Incident Barrier Screens are manufactured in the same manner as the fivesecond tents and thus very fast and easy to put up.

These screens are a suitable means to provide protection against accidents and to conceal any items that must remain out of sight to passers-by.4 panel 1.80 x 1.80Quick erect screen in construction with the same sizes as the standard screen. (7.2m x 2m)