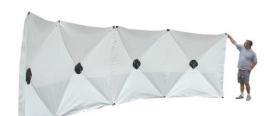

These screens are a suitable means to provide protection against accidents and to conceal any items that must remain out of sight to passers-by.4 panel 1.80 x 1.80Quick erect screen in construction with the same sizes as the standard screen. (7.2m x 2m)

Safety Screens / Privacy
Incident Barrier Screens can
be joined to Speedtent to
create enclosure for privacy
purposes

**Work Area Screening** 

**Fatality Screening** 