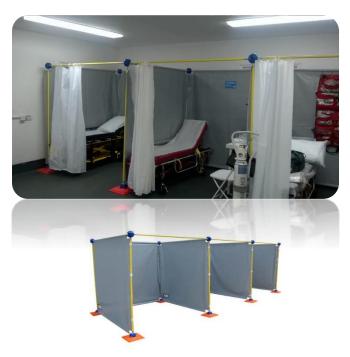

#### **Incident Screening**

Screening – Pop-up Speed tent system
Heavy-duty PVC 2m height

Safety Screens / Privacy Incident Barrier Screens are manufactured in the same manner as the fivesecond tents and thus very fast and easy to put up.

These screens are a suitable means to provide protection against accidents and to conceal any items that must remain out of sight to passers-by.4 panel 1.80 x 1.80Quick erect screen in construction with the same sizes as the standard screen. (7.2m x 2m)

Safety Screens / Privacy
Incident Barrier Screens can
be joined to Speedtent to
create enclosure for privacy
purposes

**Work Area Screening** 

**Fatality Screening** 