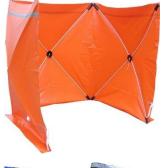

Safety Screens / Privacy
Incident Barrier Screens can
be joined to Speedtent to
create enclosure for privacy
purposes

**Work Area Screening** 

**Fatality Screening** 