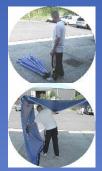

#### **Incident Screening**

Screening – Pop-up Speed tent system
Heavy-duty PVC 2m height

Safety Screens / Privacy Incident Barrier Screens are manufactured in the same manner as the fivesecond tents and thus very fast and easy to put up.

These screens are a suitable means to provide protection against accidents and to conceal any items that must remain out of sight to passers-by.4 panel 1.80 x 1.80Quick erect screen in construction with the same sizes as the standard screen. (7.2m x 2m)