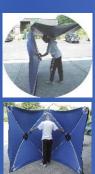

Safety Screens / Privacy
Incident Barrier Screens can
be joined to Speedtent to
create enclosure for privacy
purposes

**Work Area Screening** 

**Fatality Screening** 

Speed tent system, taking only seconds to erect. Reflective strip along top edge for safety.

Black mesh provides reduced unwanted visibility from press and/or public.

Screens can be split into two sections and used separately.

Single screen section inverted into a ridge tent style, to protect & cover evidence.

Sheerspeed Shelters Ltd.

Unit 3, Diamond House Heathpark, Honiton Devon, EX14 1SE United Kingdom

Tel: +44 (0) 1404 46006 Fax: +44 (0) 1404 45520