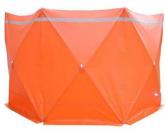

Set up time 3-5 minutes!

Patented positive locking & rapid release Sheerspeed joint assembly

**Black Mesh Privacy Screening** 

Heavy-Duty PVC Mesh

Reinforced mesh material – ideally weighted for stability in operation – offering less resistance to air flow whilst obscuring public viewing.

Speed tent system, taking only seconds to erect. Reflective strip along top edge for safety.

Black mesh provides reduced unwanted visibility from press and/or public.

Screens can be split into two sections and used separately.