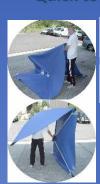

#### **Incident Screening**

Screening – Pop-up Speed tent system
Heavy-duty PVC 2m height

Safety Screens / Privacy Incident Barrier Screens are manufactured in the same manner as the fivesecond tents and thus very fast and easy to put up.

These screens are a suitable means to provide protection against accidents and to conceal any items that must remain out of sight to passers-by.4 panel 1.80 x 1.80Quick erect screen in construction with the same sizes as the standard screen. (7.2m x 2m)