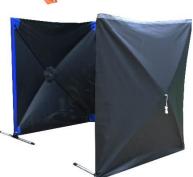

Set up time 3-5 minutes!

Patented positive locking & rapid release Sheerspeed joint assembly

**Black Mesh Privacy Screening** 

Heavy-Duty PVC Mesh

Reinforced mesh material – ideally weighted for stability in operation – offering less resistance to air flow whilst obscuring public viewing.

Speed tent system, taking only seconds to erect. Reflective strip along top edge for safety.

Black mesh provides reduced unwanted visibility from press and/or public.

Screens can be split into two sections and used separately.