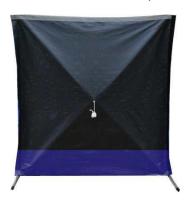

Set up time 3-5 minutes!

Patented positive locking & rapid release Sheerspeed joint assembly

**Black Mesh Privacy Screening** 

Heavy-Duty PVC Mesh

Reinforced mesh material – ideally weighted for stability in operation – offering less resistance to air flow whilst obscuring public viewing.

Speed tent system, taking only seconds to erect. Reflective strip along top edge for safety.

Black mesh provides reduced unwanted visibility from press and/or public.

Screens can be split into two sections and used separately.