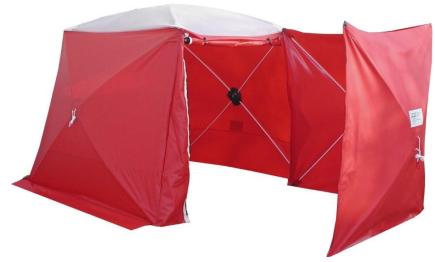

#### **Incident Screening**

Screening – Pop-up Speed tent system
Heavy-duty PVC 2m height

Safety Screens / Privacy Incident Barrier Screens are manufactured in the same manner as the fivesecond tents and thus very fast and easy to put up.

These screens are a suitable means to provide protection against accidents and to conceal any items that must remain out of sight to passers-by.4 panel 1.80 x 1.80Quick erect screen in construction with the same sizes as the standard screen. (7.2m x 2m)

Safety Screens / Privacy
Incident Barrier Screens can
be joined to Speedtent to
create enclosure for privacy
purposes

**Work Area Screening** 

**Fatality Screening** 