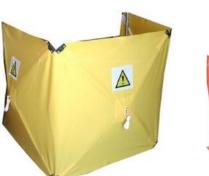

## **PVC Modular Medical Bays**

Heavy-Duty Reinforced PVC fabric (we supply the frame & screens only)

2 x 2 x 2m

Weight approx. 25kg
Hard Standing Kit 30kg
Easy clinical cleaning
Internal or external use

Set up time 3-5 minutes!

Patented positive locking & rapid release Sheerspeed joint assembly

**Black Mesh Privacy Screening** 

Heavy-Duty PVC Mesh

Reinforced mesh material – ideally weighted for stability in operation – offering less resistance to air flow whilst obscuring public viewing.