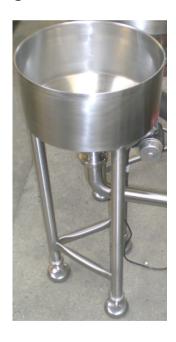

### Direct feeding into homogeniser

Feed hopper with agitator or vibrator

Feed hopper with load cells

- Liquids
- Powders