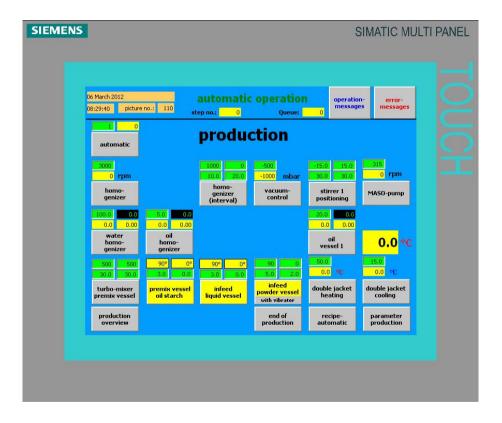

#### **Additional functions**

- Indirect heating/cooling via double jacket of mixing vessel
- Direct heating via direct steam injection
- Sterilisation of the plant (SIP)
- Automated processes
- Recipe management
- Automatic dosing systems
- Incorporation of small-sized solid components into the batch