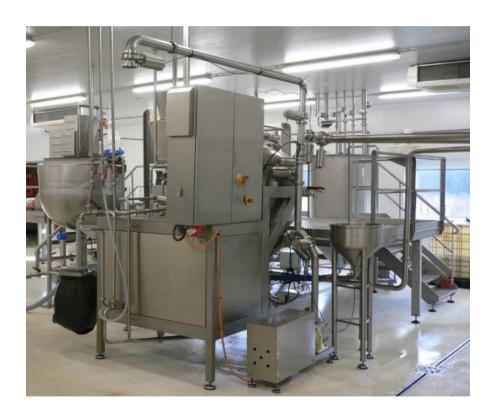

uces
- Creams, gels & ointments













## Homogeniser







### Direct feeding into homogeniser

Feed hopper with agitator or vibrator



Feed hopper with load cells



- Liquids
- Powders

# Flow meters for direct dosing







#### **Additional functions**

- Indirect heating/cooling via double jacket of mixing vessel
- Direct heating via direct steam injection
- Sterilisation of the plant (SIP)
- Automated processes
- Recipe management
- Automatic dosing systems
- Incorporation of small-sized solid components into the batch







### **Extended peripheral equipment**

#### Examples:

- Drum emptying pumps
- Scales
- Lifting / tilting equipment for trolleys
- Buffer containers
- Discharge pumps
- Heat exchangers
- CIP booster pumps
- Integration of customer's existing equipment







### Our references



Our machines and plants are used worldwide in international well-known groups and firms.