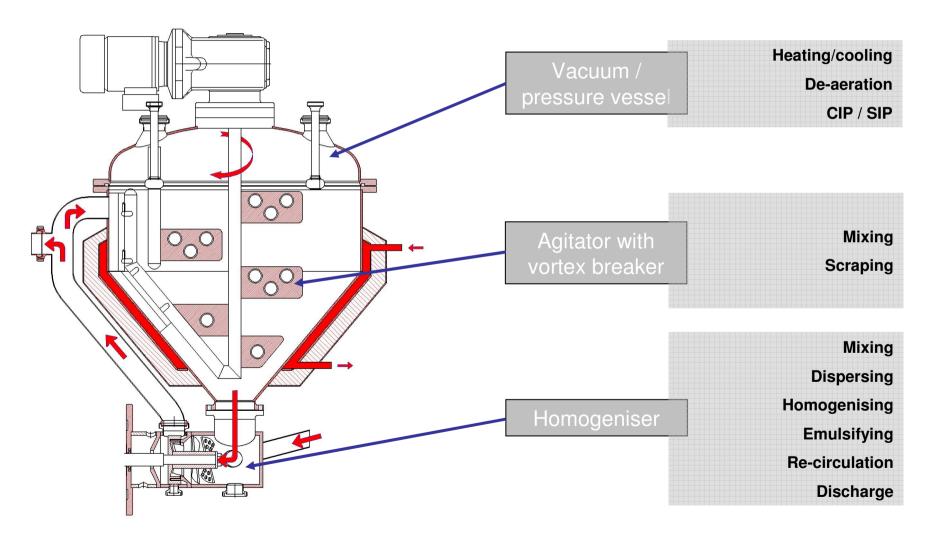

#### **Basic functions**

- Feed of raw materials
- Mixing
- Dispersing
- Homogenising
- Emulsifying
- Re-circulation
- De-aerating
- Discharge

- Mayonnaise & dressings
- Ketchup & emulsified sauces
- Creams, gels & ointments

## Homogeniser