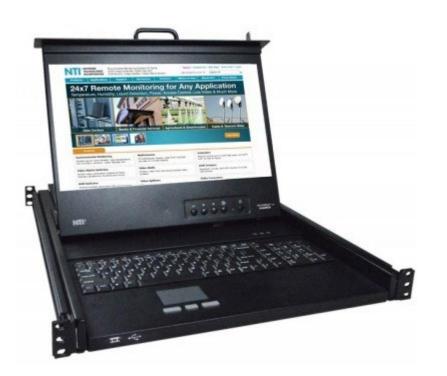

## RACKMOUNT 4K KVM DRAWER WITH 4K HDMI USB KVM SWITCH

A RACKMOUNT 4KX2K LCD MONITOR, KEYBOARD, TOUCHPAD MOUSE AND A 4K HDMI USB KVM SWITCH IN A 1RU INDUSTRIAL STRENGTH DRAWER

ITM Components 10 Whittle Road Ferndown Industrial Estate Wimborne Dorset BH21 7R+44 (0)1202 872771

**New** from NTI Network Technologies Inc.

- ✓ Available with forward-folding 17.3" TFT/LCD monitor.
- ✓ Supports Ultra-HD 4Kx2K resolutions (3840x2160@30Hz)
- ✓ Available with a 4-, 8-, or 16-port 4K HDMI USB KVM Switch.
- ✓ Control up to 16 Ultra-HD 4Kx2K 30Hz USB computers.
- Compatible with USB computers (PC, SUN and MAC).
- Multiplatform support: Windows 2000/XP/Vista/7/8/10, Windows Server 2000/2003/2008/2012, Solaris, Linux, FreeBSD, and MAC OS 9/10.
- ✓ Compact, heavy-duty tactile keyboard with 17key numeric keypad.
- Rugged steel construction with durable powder coat finish.
- Drawer locks into place when open to prevent it from sliding in and out of the rack.
- Designed to be a one-person job when installing the drawer.