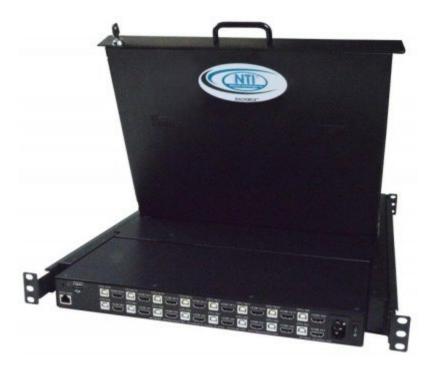

## RACKMOUNT 4K KVM DRAWER WITH 4K HDMI USB KVM SWITCH

A RACKMOUNT 4KX2K LCD MONITOR, KEYBOARD, TOUCHPAD MOUSE AND A 4K HDMI USB KVM SWITCH IN A 1RU INDUSTRIAL STRENGTH DRAWER

ITM Components 10 Whittle Road Ferndown Industrial Estate Wimborne Dorset BH21 7R+44 (0)1202 872771

**New** from NTI Network Technologies Inc.

- ✓ Available with forward-folding 17.3" TFT/LCD monitor.
- ✓ Supports Ultra-HD 4Kx2K resolutions (3840x2160@30Hz)
- ✓ Available with a 4-, 8-, or 16-port 4K HDMI USB KVM Switch.
- ✓ Control up to 16 Ultra-HD 4Kx2K 30Hz USB computers.
- Compatible with USB computers (PC, SUN and MAC).
- Multiplatform support: Windows 2000/XP/Vista/7/8/10, Windows Server 2000/2003/2008/2012, Solaris, Linux, FreeBSD, and MAC OS 9/10.
- ✓ Compact, heavy-duty tactile keyboard with 17key numeric keypad.
- Rugged steel construction with durable powder coat finish.
- Drawer locks into place when open to prevent it from sliding in and out of the rack.
- Designed to be a one-person job when installing the drawer.