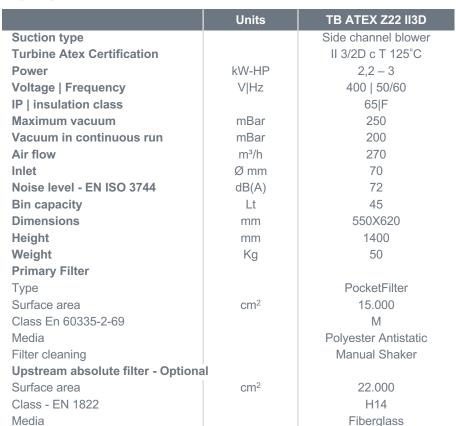

#### TECHNICAL DATA

 $\uparrow$ 

2

 $\supset$ 

 $\circ$ 

 $\sigma$ 

--

ри