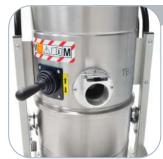

## **SUCTION UNIT**

The suction unit is a SIEMENS (Made in Germany) side channel blower with direct coupling between motor and impeller. The turbine is Atex Certified II 3/2D c T 125°C. Moreover, to guarantee a safe work, the unit is equipped with a safety valve that in case of obstruction avoid a possible overheating of motor.