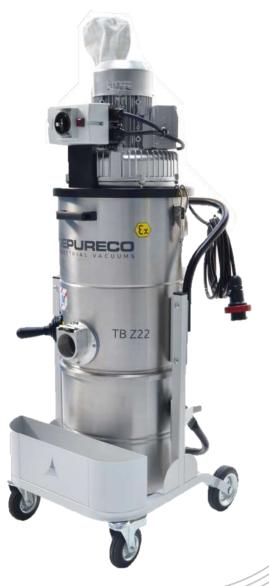

## **SUCTION UNIT**

The suction unit is a SIEMENS (Made in Germany) side channel blower with direct coupling between motor and impeller. The turbine is Atex Certified II 3/2D c T 125°C. Moreover, to guarantee a safe work, the unit is equipped with a safety valve that in case of obstruction avoid a possible overheating of motor.

## **COLLECTION BIN**

The collected material is stocked inside a stainless steel AISI 304 container in order to avoid any spark that could be generated by the electrostatic charge. Behind the vacuum cleaner, there is a metal handle that permits to drop down the bin. The bin can be easily moved away thanks to 4 pivoting industrial wheels. Each wheel is located on a reinforced support to guarantee the best stability during the movement.