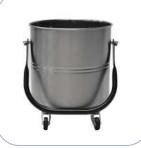

## **COLLECTION BIN**

The collected material is stocked inside a stainless steel AISI 304 container in order to avoid any spark that could be generated by the electrostatic charge. Behind the vacuum cleaner, there is a metal handle that permits to drop down the bin. The bin can be easily moved away thanks to 4 pivoting industrial wheels. Each wheel is located on a reinforced support to guarantee the best stability during the movement.