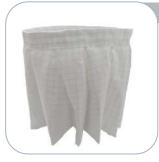

## **ANTISTATIC FILTER**

The main filter is made by sturdy antistatic polyester. Inside the textile, there is a conductive net which avoids any electrostatic charge. The star shape permits to have a big filter surface in a compact space and guarantee the passage of the air also when the filter is dirty. The textile of the filter is in M Class (BIA | En 60335-2-69). It means that all particles till 1 micron are stopped by the filter, so as to protect the turbine and the operator around the vacuum cleaner.