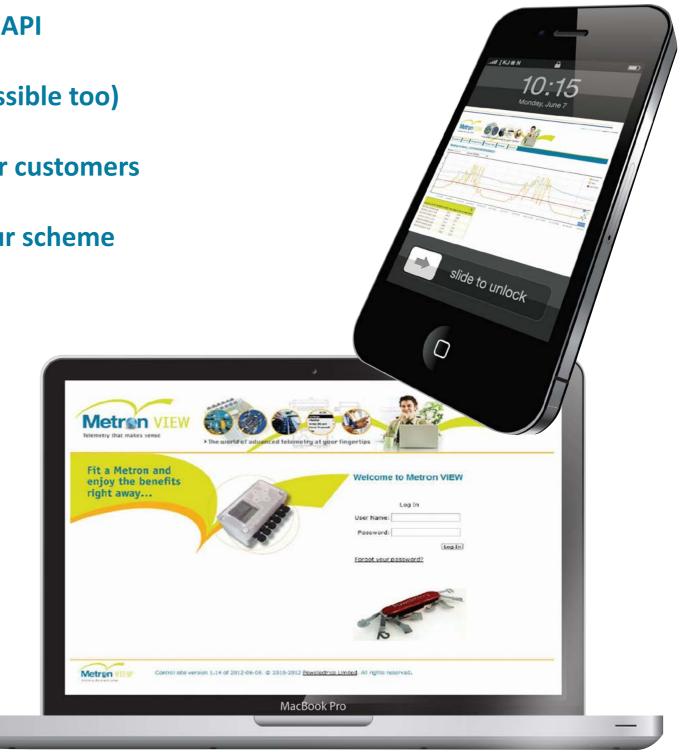

Monitor signals from your sensors... wherever you are.

**Wherever Your Equipment** 

Whatever The Industry

**Whatever Your Location** 

**From Your Mobile** 

**From Your Computer** 

It Is Now Possible To View Data & Receive Alarms

#### What we do:

We make hardware (Metrons) that take signals from sensors and using the mobile phone network to transmit them to a managed server (Metron VIEW) so users can then view via the internet using their computer or smart phone.

**Provides power to the sensors** 

Roaming sim cards - fixed rates for many countries

**Proven & reliable** 

Hosted data collection and presentation

Web based data access using your favourite browser

Data can be downloaded to CSV or collected via API

Alarms can be sent by Email (text message is possible too)

Multi-level user access so can give access to your customers

Ability to be branded - include your logo & colour scheme