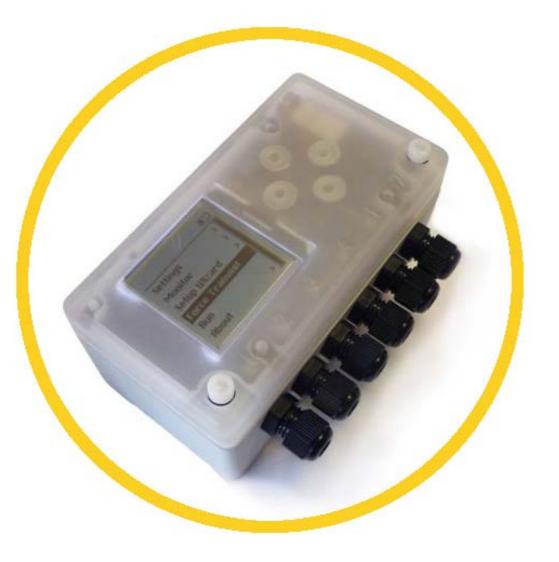

#### What we do:

We make hardware (Metrons) that take signals from sensors and using the mobile phone network to transmit them to a managed server (Metron VIEW) so users can then view via the internet using their computer or smart phone.

**Self contained - weatherproof housing** 

**Built in display to help with testing** 

Remotely programmable for units of measure, scaling, thresholds & more

Different power options - including integral battery, solar and mains