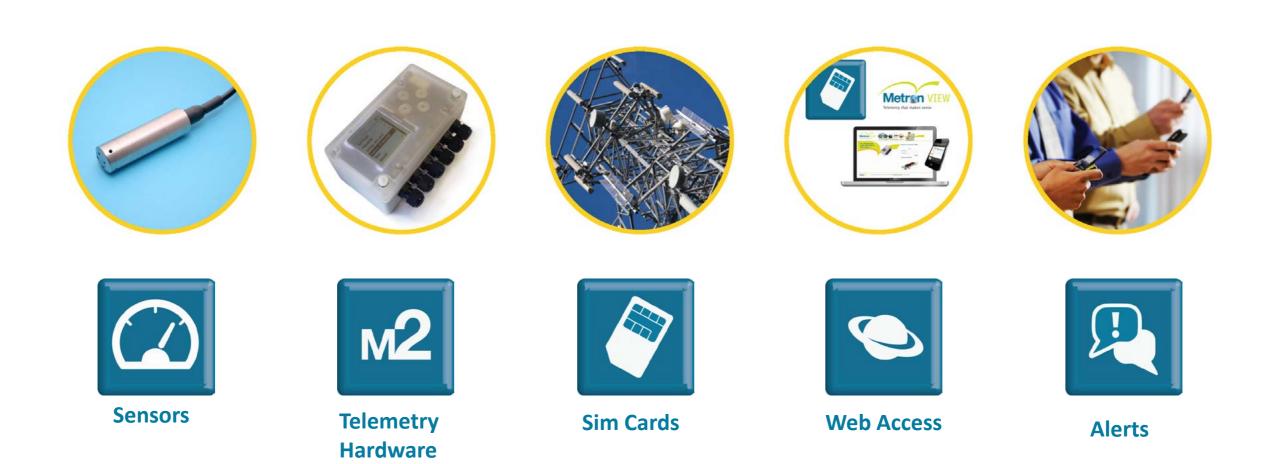

#### What we do:

We make hardware (Metrons) that take signals from sensors and using the mobile phone network to transmit them to a managed server (Metron VIEW) so users can then view via the internet using their computer or smart phone.

Readings can be sent as frequently as every 5 minutes or as infrequently as every day or even every week. How often readings are sent will effect the cost for the data.

The small box that delivers big results for your business