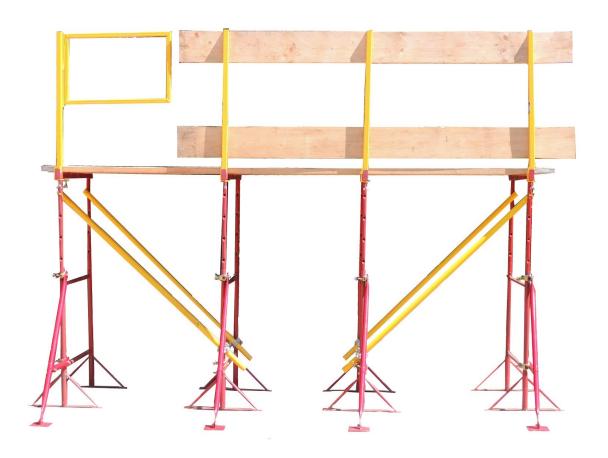

| Access    | Towers                   | Double &           | Single W              | idth - 1. | 8 metre (6'      | ) & 2.5          | metre (8')       | Length           |
|-----------|--------------------------|--------------------|-----------------------|-----------|------------------|------------------|------------------|------------------|
|           |                          |                    |                       |           | 1 Day            | 2 Day            | Weekend          | Week             |
| Ladahar   | T 4 45 0 514 / 41        | 4011 01011) 0.0    | <b>-</b> 1011 1 1 1 1 |           |                  |                  |                  |                  |
|           | Towers, 1.45x2.5M (4'    | 10"x8'0"), 2.2m    | 7'2" height           | Ex VAT    | £20.00           | £24.00           | £28.00           | £32.00           |
|           |                          |                    |                       | Inc VAT   | £24.00           | £28.80           | £33.60           | £38.40           |
| 18 3      | Towers, 1.45x2.5M (4'    | 10"x8'0"). 2.7m :  | 9'1" heiaht           | Ex VAT    | £22.00           | £27.00           | £30.00           | £35.00           |
|           | (1                       | ,,                 |                       | Inc VAT   | £26.40           | £32.40           | £36.00           | £42.00           |
|           |                          |                    |                       |           |                  |                  |                  |                  |
|           | Towers, 1.45x2.5M (4'    | 10"x8'0"), 3.2m 1  | 0'5" height           |           | £24.00           | £30.00           | £34.00           | £39.00           |
|           |                          |                    |                       | Inc VAT   | £28.80           | £36.00           | £40.80           | £46.80           |
|           | Towers 1 45v2 5M (4'     | 10"v0'0") 2.7m 1   | 2'1" boight           | Ev VAT    | 000.00           | 000.00           | 000 00           | 040.00           |
|           | Towers, 1.45x2.5M (4'    | 10 x60 ), 3.7111 1 | 2 i neigni            | Inc VAT   | £26.00<br>£31.20 | £32.00<br>£38.40 | £36.00<br>£43.20 | £42.00<br>£50.40 |
|           |                          |                    |                       | IIIC VAI  | £31.20           | 230.40           | £43.20           | 250.40           |
|           | Towers, 1.45x2.5M (4'    | 10"x8'0"), 4.2m 1  | 3'9" height           | Ex VAT    | £30.00           | £36.00           | £42.00           | £48.00           |
|           | ·                        | ·                  |                       | Inc VAT   | £36.00           | £43.20           | £50.40           | £57.60           |
|           |                          |                    |                       |           |                  |                  |                  |                  |
|           | Towers, 1.45x2.5M (4'    | 10"x8'0"), 4.7m 1  | 5'5" height           |           | £32.00           | £40.00           | £46.00           | £52.00           |
|           |                          |                    |                       | Inc VAT   | £38.40           | £48.00           | £55.20           | £62.40           |
| 1         | Towers, 1.45x2.5M (4'    | 10"x8'0") 5 2m 1   | 7'1" height           | Fy VAT    | £36.00           | £44.00           | £50.00           | £58.00           |
|           | 100010, 1.1002.000 (1    | 10 100 ), 0.2111 1 | 7 1 Holghi            | Inc VAT   | £43.20           | £52.80           | £60.00           | £69.60           |
|           |                          |                    |                       |           | 210.20           | 202.00           | 200.00           | 200.00           |
|           | Towers, 1.45x2.5M (4'    | 10"x8'0"), 5.7m 1  | 8'9" height           | Ex VAT    | £38.00           | £48.00           | £55.00           | £62.00           |
|           |                          |                    |                       | Inc VAT   | £45.60           | £57.60           | £66.00           | £74.40           |
|           | T 445.05M/4              | 40" 00") 0 0       |                       | E 1/4T    | 0.40.00          | 0=0.00           | 000.00           | 000.00           |
|           | Towers, 1.45x2.5M (4'    | 10"x8'0"), 6.2m 2  | 0'5" neight           | Inc VAT   | £42.00           | £52.00           | £60.00<br>£72.00 | £68.00           |
|           |                          |                    |                       | IIIC VAI  | £50.40           | £62.40           | £12.00           | £81.60           |
|           | Towers, 1.45x2.5M (4'    | 10"x8'0"), 6.7m 2  | 22'1" height          | Ex VAT    | £44.00           | £54.00           | £64.00           | £72.00           |
|           | ,                        | ,,                 | Ü                     | Inc VAT   | £52.80           | £64.80           | £76.80           | £86.40           |
| 4         |                          |                    |                       |           |                  |                  |                  |                  |
|           | Towers, 1.45x2.5M (4'    | 10"x8'0"), 7.2m 2  | 23'9" height          |           | £50.00           | £60.00           | £70.00           | £78.00           |
|           |                          |                    |                       | Inc VAT   | £60.00           | £72.00           | £84.00           | £93.60           |
|           | Towers, 1.45x2.5M (4'    | 10"x8'0") 7 7m 2   | 25'5" height          | Fx VAT    | £52.00           | £62.00           | £72.00           | £82.00           |
|           | 1011010, 1110/12:0111 (1 | 10 10 0 ), 11111 2 | .oo noigin            | Inc VAT   | £62.40           | £74.40           | £86.40           | £98.40           |
| 4344      |                          |                    |                       |           |                  |                  |                  |                  |
|           | Towers, 1.45x2.5M (4'    | 10"x8'0"), 8.2m 2  | 7'1" height           | Ex VAT    | £56.00           | £66.00           | £76.00           | £88.00           |
| 100       |                          |                    |                       | Inc VAT   | £67.20           | £79.20           | £91.20           | £105.60          |
|           |                          |                    |                       |           |                  |                  |                  |                  |
| A = = = = | Tannan 14/- II. Ti       | navala Enc         |                       |           |                  | 0                |                  | VA. 1 . 1        |
| Access    | <b>Tower Walk Th</b>     | rougn Fram         | ies                   |           | 4.5              | _                | & Double         |                  |
|           |                          |                    |                       |           | 1 Day            | 2 Day            | Weekend          | Week             |
|           | Double width bottom w    | alk through fram   | e (each)              | Ex VAT    | £5.00            | £5.00            | £5.00            | £5.00            |
|           | Doddio Midtii bottoiii W | an unough nam      | (00011)               | Inc VAT   | £6.00            | £6.00            | £6.00            | £6.00            |
| . 4       |                          |                    |                       |           |                  |                  |                  |                  |
| HH        | Double width top walk    | through frame (p   | er pair)              | Ex VAT    | £5.00            | £5.00            | £5.00            | £5.00            |
|           |                          |                    |                       | Inc VAT   | £6.00            | £6.00            | £6.00            | £6.00            |