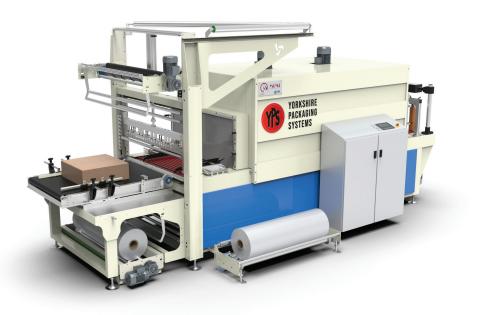

### UNIBLOCK

Space-saving range for products up to 1000mm in width. Ideal for fast production and longer packs.

### **Key Features**

- High speed, low maintenance, heavy duty specially profiled sealing jaw for consistently strong seals on any thickness of film.
- Pack clamp supplied as standard to provide reliability at high speeds with unstable products.
- Adjustable height sealing jaw to increase speed.
- Kissing conveyor option allowing small packs to be wrapped with ease.
- Robust, reliable and very easy operator interface.
- Low maintenance design philosophy.