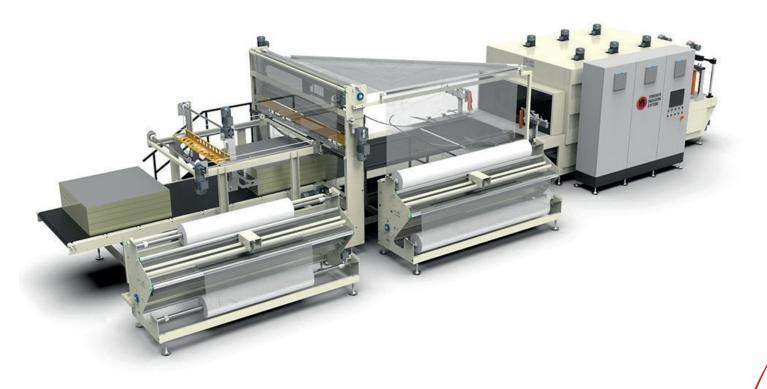

### NORKET

*High speed model for very large, heavy products typically up to 3000mm in width. Market-leading in the insulation and building industries.* 

### **Key Features**

- Automatic film roll changeover so no stop in production.
- Incredibly efficient shrink tunnel design to reduce power consumption by over 30%.
- Low level film holder for the top roll of film to provide a complete health and safety solution for heavy rolls of film.
- Incredibly heavy duty construction especially for the shrink tunnel belt with a full width drive system.
- Market leader in the building and insulation industries.