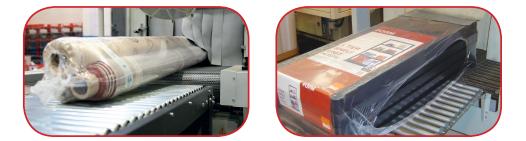

### NORMAL

Specially designed for larger and heavier products such as windows, doors, furniture etc. up to 2000mm in width.

### **Key Features**

- Low level film holder for the top roll of film to provide a complete health and safety solution for heavy rolls of film.
- All belts for the sealer and shrink tunnel are completely synchronised so that maximum speed can be achieved by speeding the belts up to close gaps between products, whilst still ensuring the shrink quality is not compromised in the shrink tunnel.
- Heavy duty outfeed smoothing rollers to ensure total enclosure.
- Choice of shrink tunnel lengths to accommodate different speed requirements.
- Fully interlocked guarding in excess of CE marking.