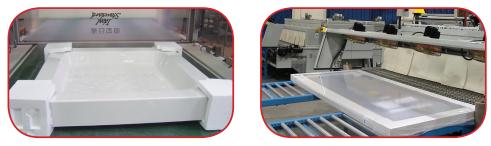

### NORMAL

Specially designed for larger and heavier products such as windows, doors, furniture etc. up to 2000mm in width.

### **Key Features**

- Low level film holder for the top roll of film to provide a complete health and safety solution for heavy rolls of film.
- All belts for the sealer and shrink tunnel are completely synchronised so that maximum speed can be achieved by speeding the belts up to close gaps between products, whilst still ensuring the shrink quality is not compromised in the shrink tunnel.
- Heavy duty outfeed smoothing rollers to ensure total enclosure.
- Choice of shrink tunnel lengths to accommodate different speed requirements.
- Fully interlocked guarding in excess of CE marking.