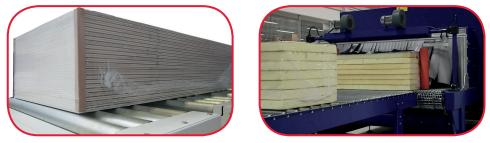

### NORMAL

Specially designed for larger and heavier products such as windows, doors, furniture etc. up to 2000mm in width.

### **Key Features**

- Low level film holder for the top roll of film to provide a complete health and safety solution for heavy rolls of film.
- All belts for the sealer and shrink tunnel are completely synchronised so that maximum speed can be achieved by speeding the belts up to close gaps between products, whilst still ensuring the shrink quality is not compromised in the shrink tunnel.
- Heavy duty outfeed smoothing rollers to ensure total enclosure.
- Choice of shrink tunnel lengths to accommodate different speed requirements.
- Fully interlocked guarding in excess of CE marking.