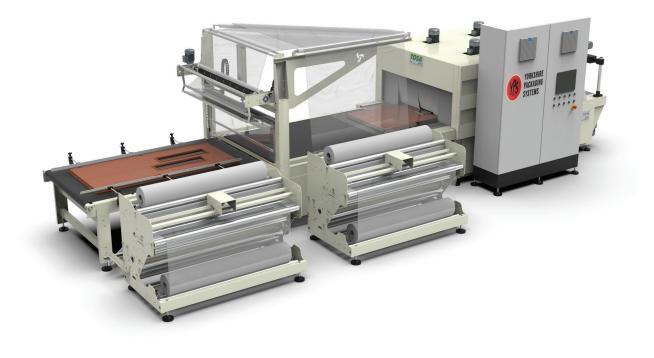

### NORKET

*High speed model for very large, heavy products typically up to 3000mm in width. Market-leading in the insulation and building industries.* 

### **Key Features**

- Automatic film roll changeover so no stop in production.
- Incredibly efficient shrink tunnel design to reduce power consumption by over 30%.
- Low level film holder for the top roll of film to provide a complete health and safety solution for heavy rolls of film.
- Incredibly heavy duty construction especially for the shrink tunnel belt with a full width drive system.
- Market leader in the building and insulation industries.