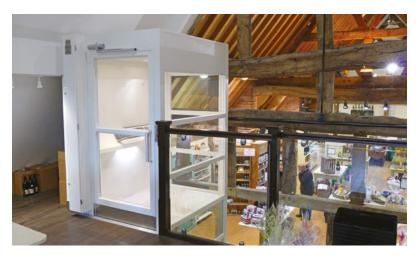

## About the MC2000 Lift

The MC2000 platform lift is the perfect lift to fit inside our enclosure. It's a high quality platform lift, serving up to 6 levels and 15 metres of travel. It has a small footprint of 1560mm deep x 1250mm wide, with an 1150mm wide option. It comes with a 5 year guarantee on motor and gearbox, and a 10 year guarantee on the drive chain. Contact us for more information.