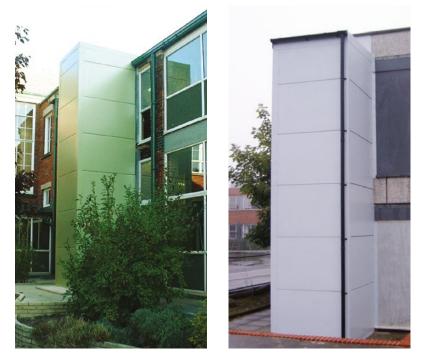

Invalifts have recognised a requirement for a product to assist clients with this particular problem and have worked in partnership with a structural engineering company to develop a solution.

A steel structure, made from a substantial rectangular hollow section, is constructed and anchored into a concrete plinth, adjacent to the wall where access into the building will be gained. The structure is also attached to the building and then clad in an insulated micro rib Kingspan, or similar, in order to create a waterproof enclosure. A conventional high quality MC2000 Platform Lift is then installed within the structure.

The outer enclosure comes in a choice of colours from the standard Kingspan range.

The building works required for this system are minimal, with the formation of the concrete plinth, and apertures through the wall, generally being the only significant works.