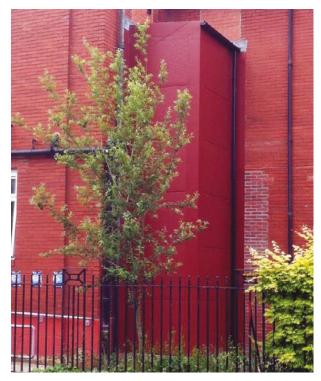

Invalifts have recognised a requirement for a product to assist clients with this particular problem and have worked in partnership with a structural engineering company to develop a solution.

A steel structure, made from a substantial rectangular hollow section, is constructed and anchored into a concrete plinth, adjacent to the wall where access into the building will be gained. The structure is also attached to the building and then clad in an insulated micro rib Kingspan, or similar, in order to create a waterproof enclosure. A conventional high quality MC2000 Platform Lift is then installed within the structure.

The outer enclosure comes in a choice of colours from the standard Kingspan range.

The building works required for this system are minimal, with the formation of the concrete plinth, and apertures through the wall, generally being the only significant works.