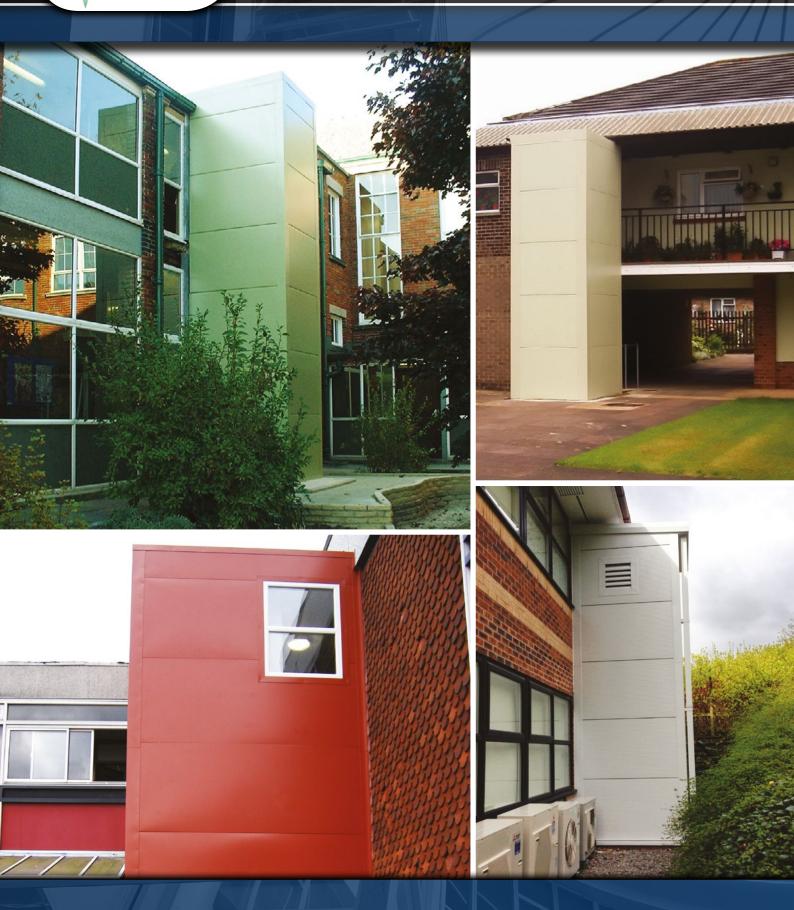

## **External Lifts**

The availability of space in many multi-level buildings, especially schools and offices, is becoming critical therefore the need to site a lift external to buildings is becoming more and more necessary. Waterproof platform lifts are not products that appear to be readily available and, since the introduction of the 'Insulation Regulations', few, if any will meet the insulation criteria necessary under this legislation, should they be attached to a building. Wind loadings can also present a problem as most platform lifts are not designed to withstand wind loadings.

Invalifts have recognised a requirement for a product to assist clients with this particular problem and have worked in partnership with a structural engineering company to develop a solution.

A steel structure, made from a substantial rectangular hollow section, is constructed and anchored into a concrete plinth, adjacent to the wall where access into the building will be gained. The structure is also attached to the building and then clad in an insulated micro rib Kingspan, or similar, in order to create a waterproof enclosure. A conventional high quality MC2000 Platform Lift is then installed within the structure.

The outer enclosure comes in a choice of colours from the standard Kingspan range.

The building works required for this system are minimal, with the formation of the concrete plinth, and apertures through the wall, generally being the only significant works.