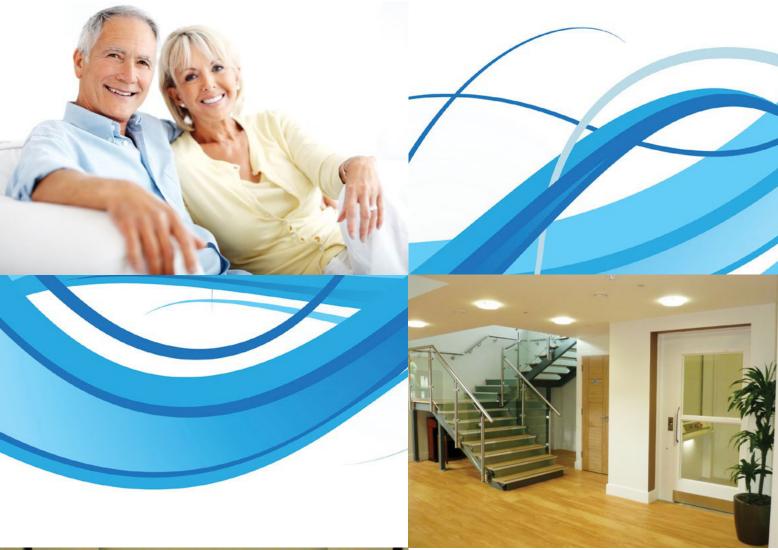

## Inva HomeLift

The Premier Enclosed Platform Lift for your home

# Enhance the **value** and **accessibility** of your home

The HomeLift is a high quality enclosed platform lift, suitable for any home or apartment. The home lift is supplied with it's own lift shaft and is available in amazingly small footprint sizes, starting from 950mm x 1150mm. This lift occupies little extra ground space than a standard armchair.