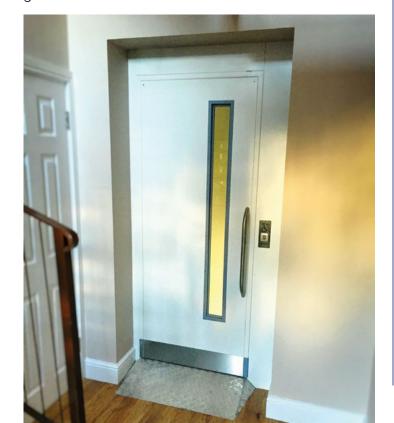

# Enhance the **value** and **accessibility** of your home

The HomeLift is a high quality enclosed platform lift, suitable for any home or apartment. The home lift is supplied with it's own lift shaft and is available in amazingly small footprint sizes, starting from 950mm x 1150mm. This lift occupies little extra ground space than a standard armchair.

We offer the latest technology to fit a lift into an incredibly tight space, allowing you to retain the maximum area in your home whilst giving you a lift with amazing internal space. To give maximum flexibility, doors can be positioned on any of the 3 non-drives sides of the enclosure.

### Standard specification:

- ₩ Footprint of 950mm x 1150mm
- # Installation space of 980mm x 1180mm
- # Platform size of 800mm x 1000mm
- # Speed 0.15 metres per second
- X Doors manually operated with self closer
- # Travel 2 to 5 levels, up to 15 metres maximum
- # LED lighting to lift shaft ceiling
- # Electrical emergency lowering from within the lift
- # Telephone
- **X** Voice annunciation