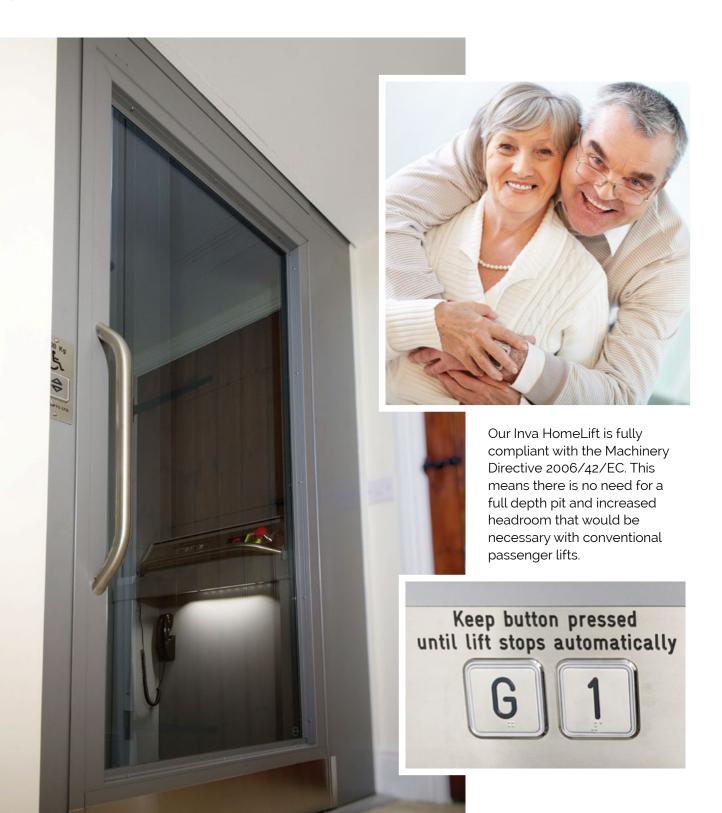

# Enhance the **value** and **accessibility** of your home

The HomeLift is a high quality enclosed platform lift, suitable for any home or apartment. The home lift is supplied with it's own lift shaft and is available in amazingly small footprint sizes, starting from 950mm x 1150mm. This lift occupies little extra ground space than a standard armchair.

We offer the latest technology to fit a lift into an incredibly tight space, allowing you to retain the maximum area in your home whilst giving you a lift with amazing internal space. To give maximum flexibility, doors can be positioned on any of the 3 non-drives sides of the enclosure.

### Standard specification:

- ₩ Footprint of 950mm x 1150mm
- # Installation space of 980mm x 1180mm
- # Platform size of 800mm x 1000mm
- # Speed 0.15 metres per second
- X Doors manually operated with self closer
- # Travel 2 to 5 levels, up to 15 metres maximum
- # LED lighting to lift shaft ceiling
- # Electrical emergency lowering from within the lift
- # Telephone
- **X** Voice annunciation