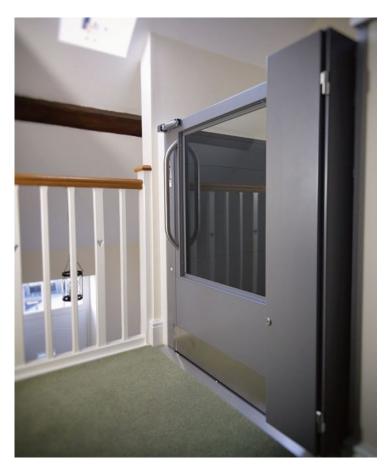

#### **Range of Door Designs**

We also offer the MC2000 platform lift. It's based on the same technology as our home lift, but has a range of larger platforms suitable for wheelchairs, or other applications which may require more space. Available in a range of colours and finishes to suit your home, contact us for more information.

#### Personalise your lift:

Glazing to lift shaft - clear, smoked or coloured

Enhanced platform finishes (exclusive oak/stainless steel)

Different colours for shaft and doors

Longer platforms of 1100mm or 1200mm

Automatic doors

Hidden door closers

Different door designs including fire doors

Floor finishes

Wooden or stainless steel door handles

Communication systems - autodialler or intercom

Key locking

6 Falcon Park, Claymore, Tame Valley Ind.Est. Tamworth, Staffordshire B77 5DQ Tel: 0845 4682543