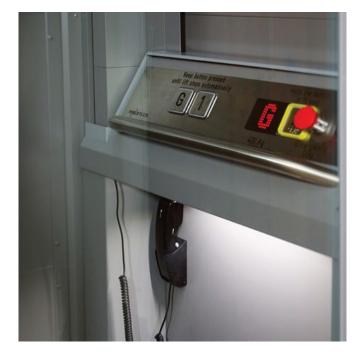

### Standard specification:

- ₩ Footprint of 950mm x 1150mm
- # Installation space of 980mm x 1180mm
- # Platform size of 800mm x 1000mm
- # Speed 0.15 metres per second
- X Doors manually operated with self closer
- # Travel 2 to 5 levels, up to 15 metres maximum
- # LED lighting to lift shaft ceiling
- # Electrical emergency lowering from within the lift
- # Telephone
- **X** Voice annunciation