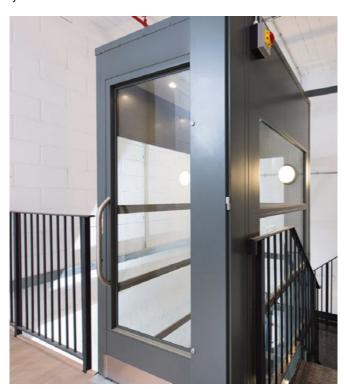

We offer the latest technology to fit a lift into an incredibly tight space, allowing you to retain the maximum area in your home whilst giving you a lift with amazing internal space. To give maximum flexibility, doors can be positioned on any of the 3 non-drives sides of the enclosure.

#### **Range of Door Designs**

We also offer the MC2000 platform lift. It's based on the same technology as our home lift, but has a range of larger platforms suitable for wheelchairs, or other applications which may require more space. Available in a range of colours and finishes to suit your home, contact us for more information.