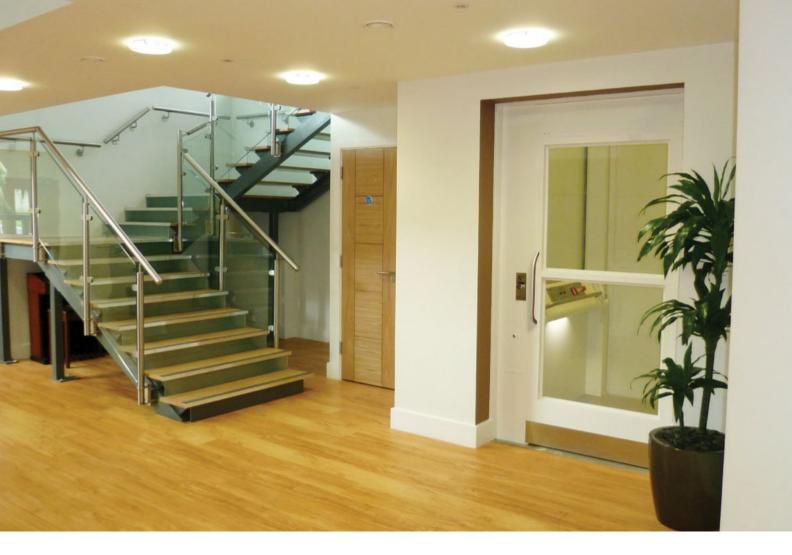

# Enhance the **value** and **accessibility** of your home

The HomeLift is a high quality enclosed platform lift, suitable for any home or apartment. The home lift is supplied with it's own lift shaft and is available in amazingly small footprint sizes, starting from 950mm x 1150mm. This lift occupies little extra ground space than a standard armchair.

We offer the latest technology to fit a lift into an incredibly tight space, allowing you to retain the maximum area in your home whilst giving you a lift with amazing internal space. To give maximum flexibility, doors can be positioned on any of the 3 non-drives sides of the enclosure.