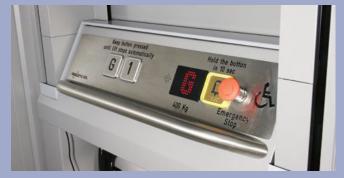

### Standard specification:

- ₩ Footprint of 950mm x 1150mm
- # Installation space of 980mm x 1180mm
- # Platform size of 800mm x 1000mm
- # Speed 0.15 metres per second
- X Doors manually operated with self closer
- # Travel 2 to 5 levels, up to 15 metres maximum
- # LED lighting to lift shaft ceiling
- # Electrical emergency lowering from within the lift
- # Telephone
- **X** Voice annunciation