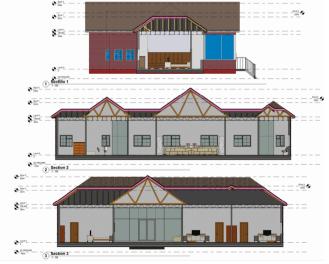

### **Structural Detailing Services**

Working from your 2D design outlines, plans and elevations, in collaboration with your appointed Structural Engineering Consultants, a fully constructed model with clash detected connections between columns, beams & supports can be provided.

#### Partial or whole build drawings

We can work on partial elements such as railings and balustrades or complete Portal frame or residential and retail builds.