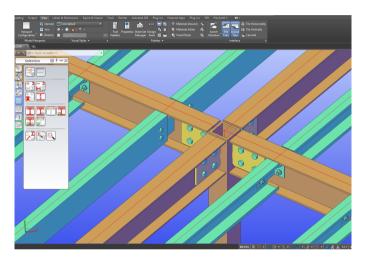

### **Structural Detailing Services**

Working from your 2D design outlines, plans and elevations, in collaboration with your appointed Structural Engineering Consultants, a fully constructed model with clash detected connections between columns, beams & supports can be provided.

### **Proven Designs**

With the latest Autodesk software, each project is tested in the course of building the model to ensure that not only the ideal connections are used but they can also be constructed.

We have been using AutoCAD for fabrication drawings for over 20 years and Advance Steel for 10 years including being a trainer for 5 years with one of the UK's leading Platinum Autodesk dealers.