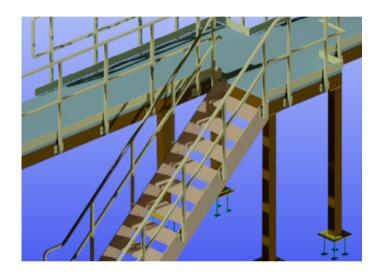

#### Partial or whole build drawings

We can work on partial elements such as railings and balustrades or complete Portal frame or residential and retail builds.

### **Structural Detailing Services**

Working from your 2D design outlines, plans and elevations, in collaboration with your appointed Structural Engineering Consultants, a fully constructed model with clash detected connections between columns, beams & supports can be provided.