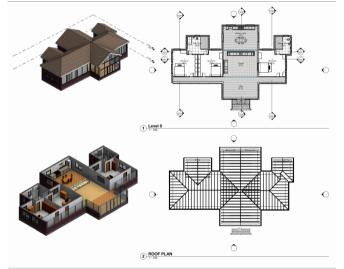

### 2D / 3D Drafting Service

Using AutoCAD, Advance Steel, Revit or Fusion 360, we can create your designs with workshop drawings.

All Drawings can be provided to you in DWG, DXF or PDF Format.

Experienced in producing 2D, 3D, Structural Detailing, Range Design to JSP 403 Standards and Planning Drawings.

#### Partial or whole build drawings

We can work on partial elements such as railings and balustrades or complete Portal frame or residential and retail builds.