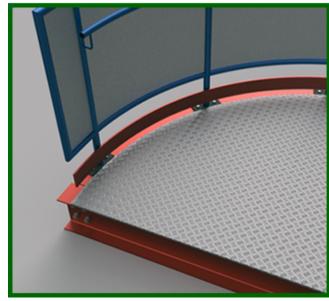

#### Partial or whole build drawings

We can work on partial elements such as railings and balustrades or complete Portal frame or residential and retail builds.