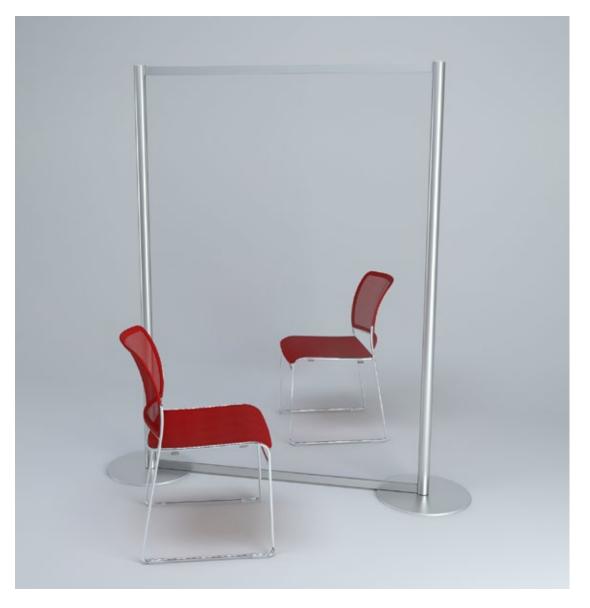

#### Mobile Cough and Sneeze Screens

- Creates a protection barrier against direct coughs and sneezes.
- These kits can be couriered to location and assembled in minutes.
- They can be easily moved into position to give the most protection.
- They can be easily cleaned and disinfected regularly.
- The transparent screen allows full communication.