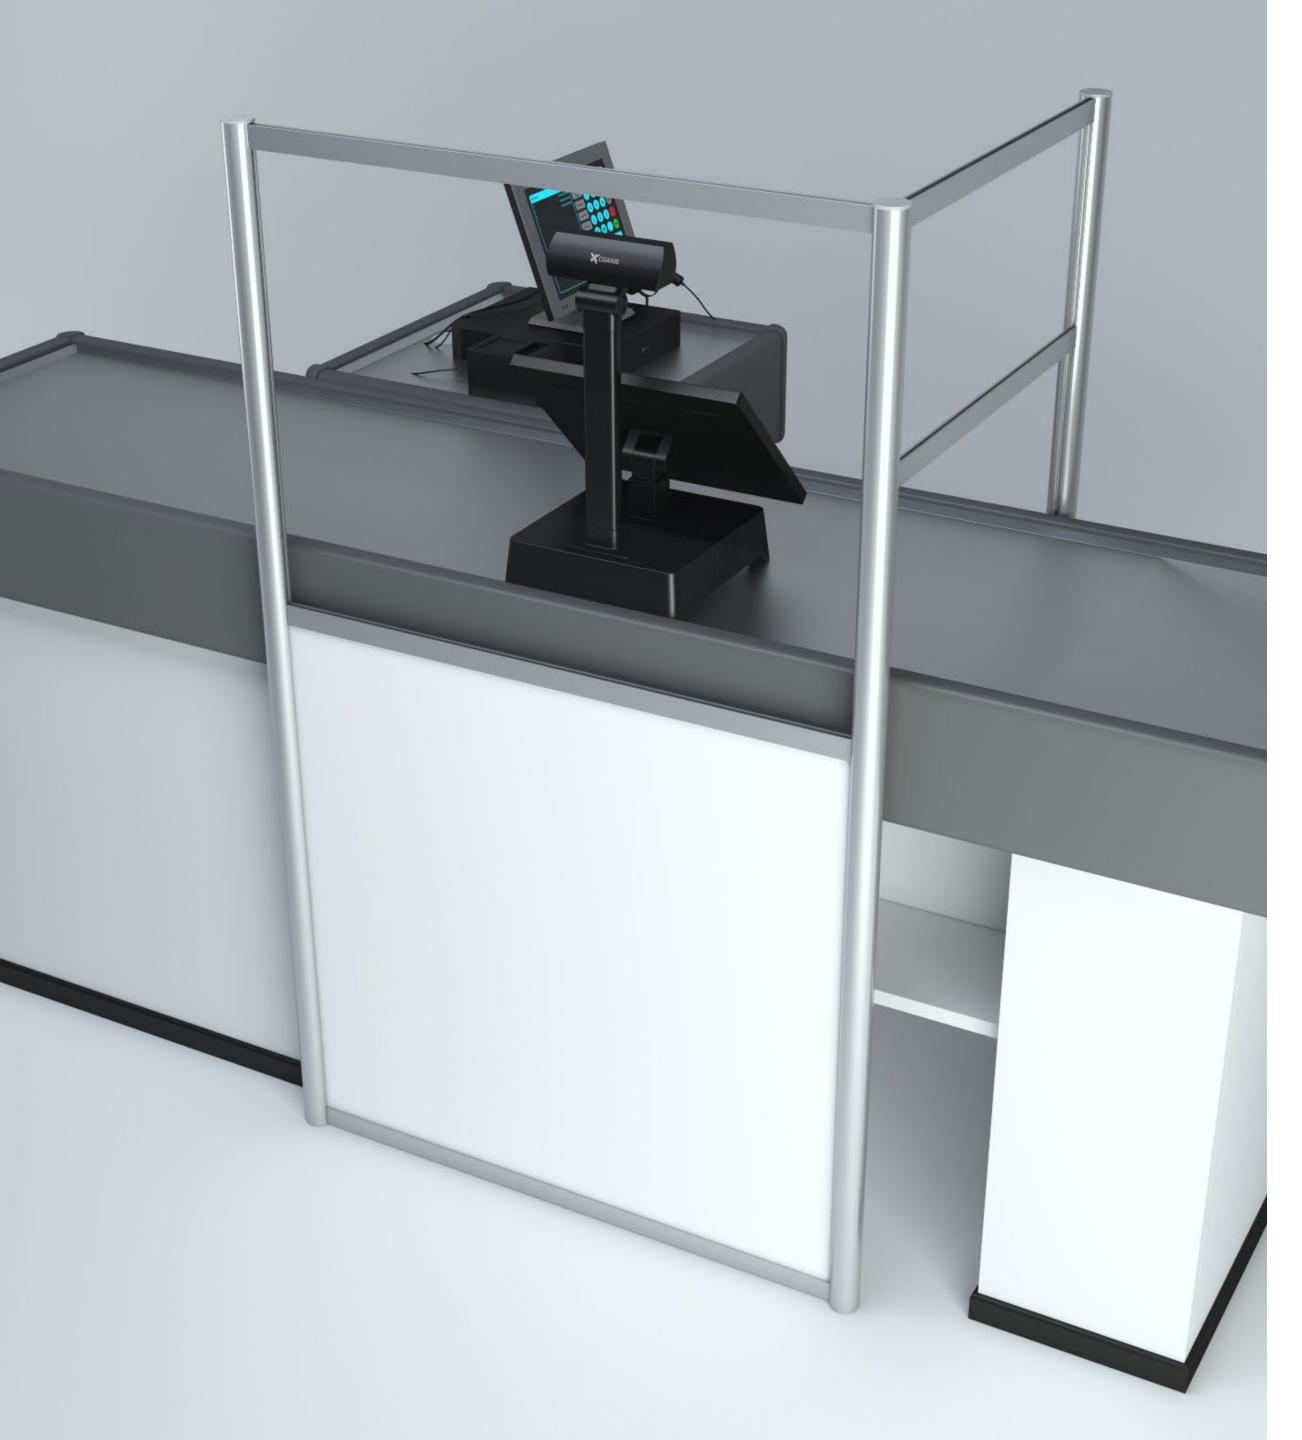

# Clear Hygiene Barrier

Keep your distance with your clients. Clear Hygiene Barriers made of acrylic and aluminium will help to keep a distance and protect from any particles in the air. They can be placed next to each other to cover wider desks or cashiers. The height of the clear panel can be adjusted easily by sliding in the vertical profiles.

Modular system can be configured to suit any size space.

| CODE   | SIZE        |
|--------|-------------|
| UB1008 | 1000x800mm  |
| UB1010 | 1000x1000mm |
| UB1012 | 1000x1200mm |
| UB1208 | 1200x800mm  |
| UB1210 | 1200x1000mm |
| UB1212 | 1200x1200mm |