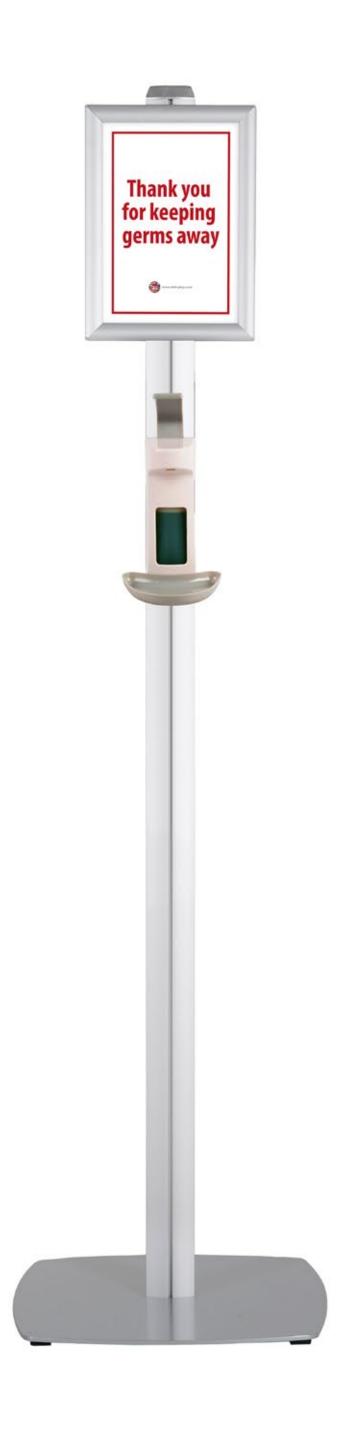

# Sanitising Station

Floor standing Sanitising Station is an essential item to minimise the spread of any virus or bacteria. It is constructed in aluminium complete with a heavy steel base. Comes with a snap frame for messages to the public as well as sanitising dispenser. Designed for 1000ml and 500ml gel sanitiser and foam soap (not included).