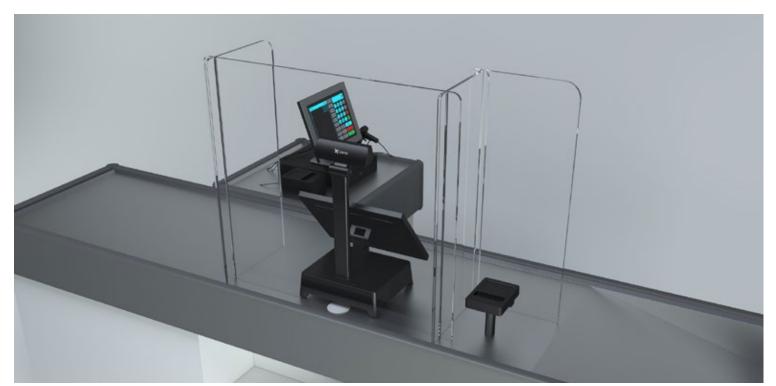

#### Mobile Cough and Sneeze Screens

- Creates a protection barrier against direct coughs and sneezes.
- These kits can be couriered to location and assembled in minutes.
- They can be easily moved into position to give the most protection.
- They can be easily cleaned and disinfected regularly.
- The transparent screen allows full communication.