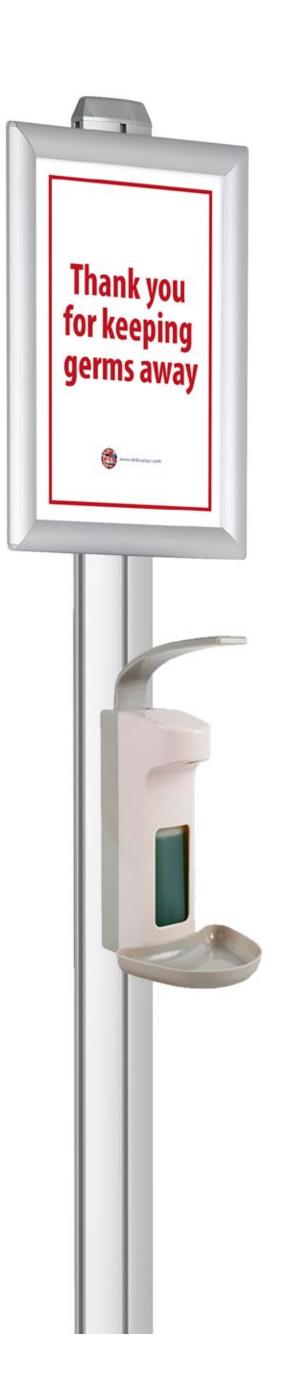

# Sanitising Station

Floor standing Sanitising Station is an essential item to minimise the spread of any virus or bacteria. It is constructed in aluminium complete with a heavy steel base. Comes with a snap frame for messages to the public as well as sanitising dispenser. Designed for 1000ml and 500ml gel sanitiser and foam soap (not included).