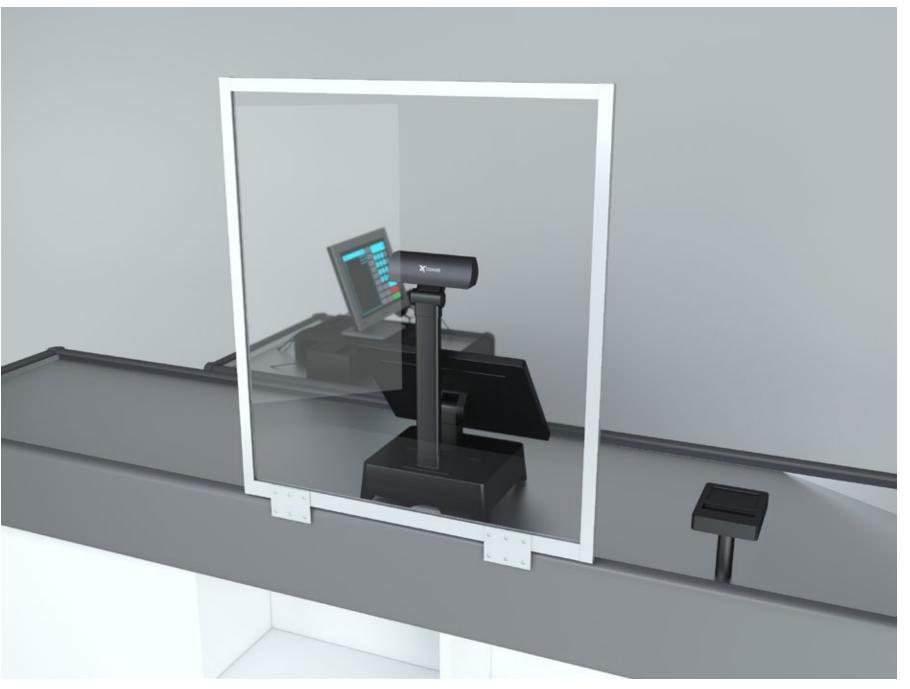

# Clear Hygiene Barrier

Keep your distance with your clients. Clear Hygiene Barriers made of acrylic and aluminium will help to keep a distance and protect from any particles in the air. They can be placed next to each other to cover wider desks or cashiers. The height of the clear panel can be adjusted easily by sliding in the vertical profiles.

Modular system can be configured to suit any size space.

| CODE   | SIZE        |
|--------|-------------|
| UB1008 | 1000x800mm  |
| UB1010 | 1000x1000mm |
| UB1012 | 1000x1200mm |
| UB1208 | 1200x800mm  |
| UB1210 | 1200x1000mm |
| UB1212 | 1200x1200mm |