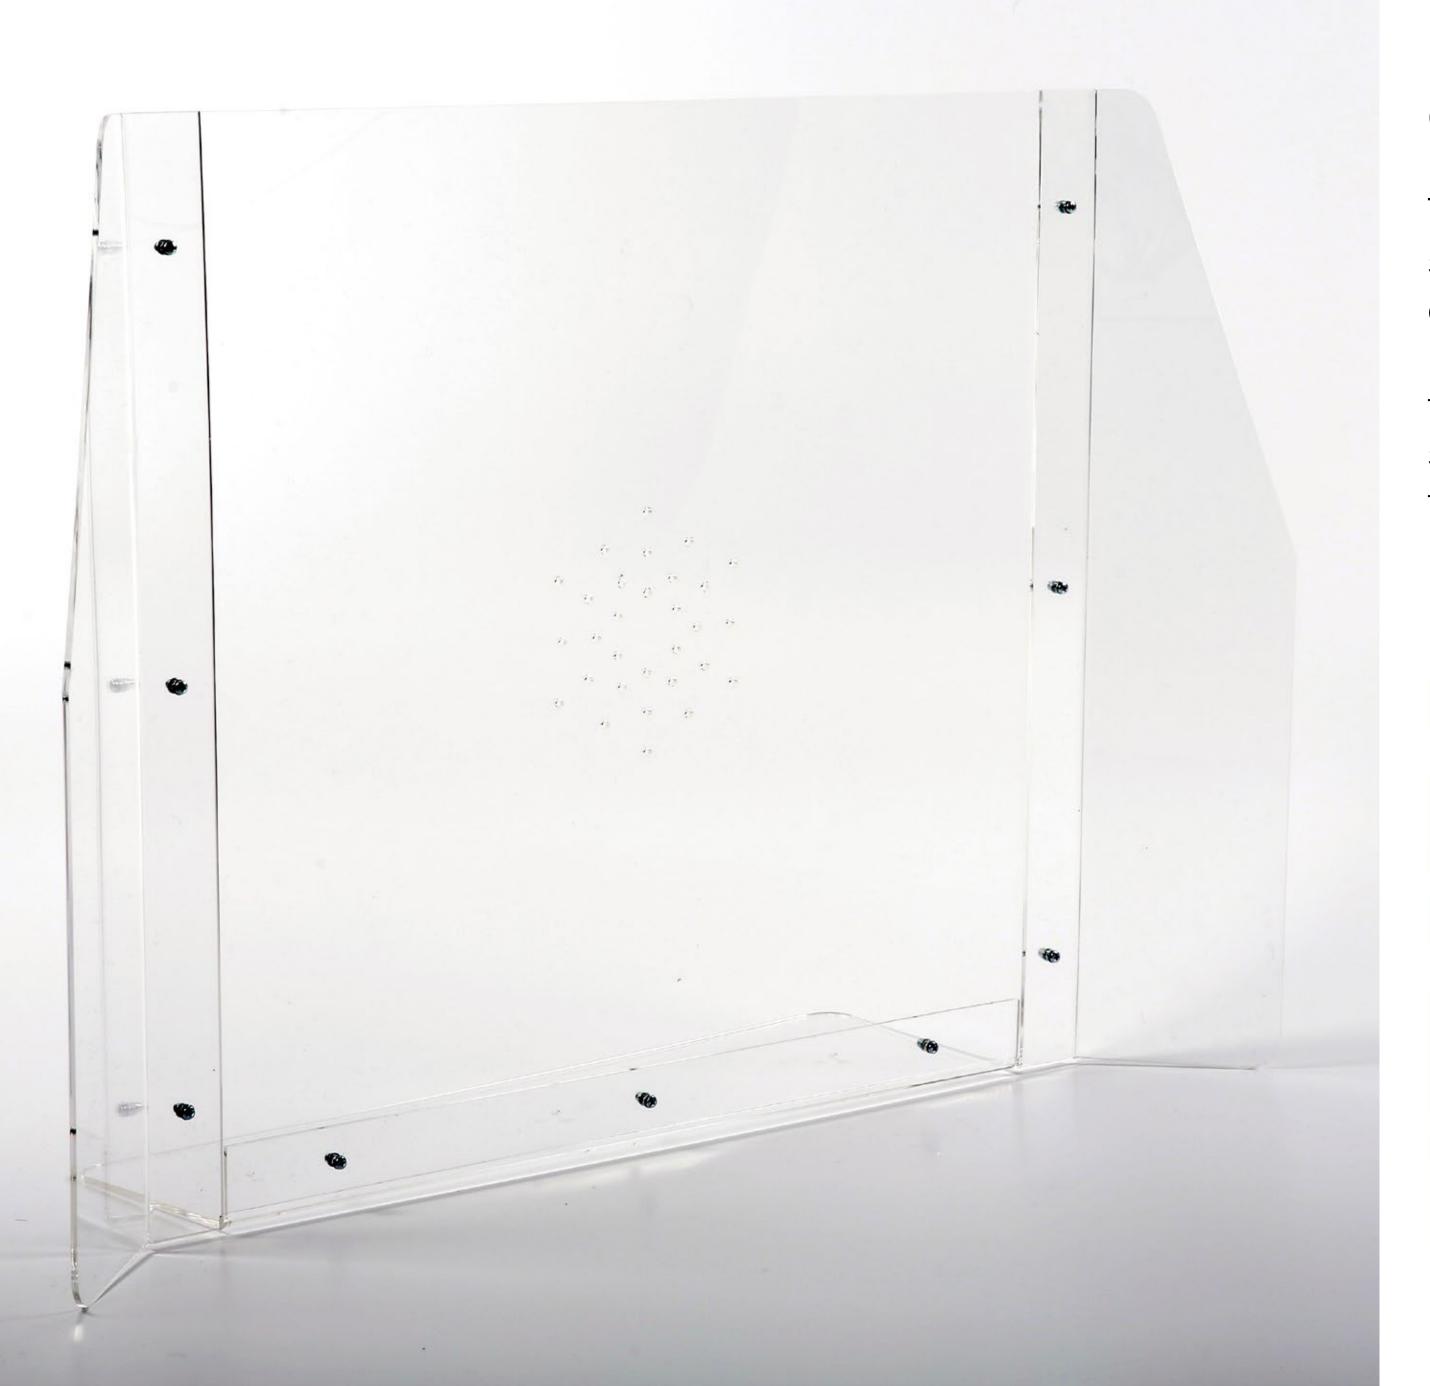

# Clear Hygiene Separator

Transparent panel to create protection against coughs and sneezes. Simple and universally usable design suits a variety of environments, such as pharmacies, health surgeries, receptions, and many more. The foot offers a secure stand on the counter, table, or reception desk. It has optional document slot and optional speaking holes. Supplied flat-pack for easy transportation.