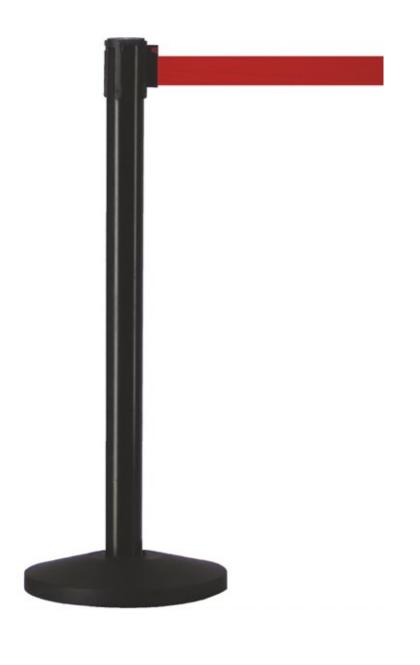

## Queue Management

- People respond more to queueing when a physical system is in place.
- Direct the queue to the most appropriate space.
- Keep access ways open.
- Create alternative queues to give priority access to the most vulnerable and to NHS staff.