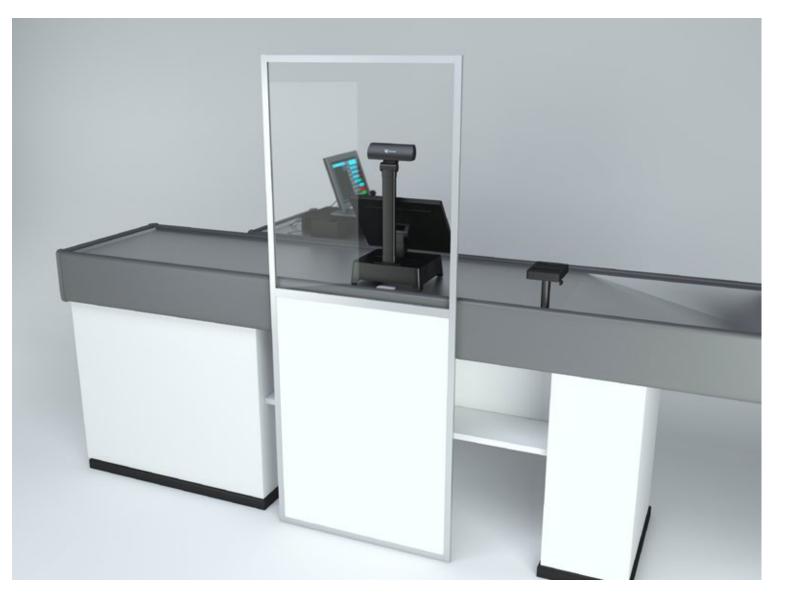

|            | 1150mm         | A3 landscape / Black  |





# Sanitising Station

Floor standing Sanitising Station is an essential item to minimise the spread of any virus or bacteria. It is constructed in aluminium complete with a heavy steel base. Comes with a snap frame for messages to the public as well as sanitising dispenser. Designed for 1000ml and 500ml gel sanitiser and foam soap (not included).





# Hygiene Notice Screen



#### Mobile Cough and Sneeze Screens

- Creates a protection barrier against direct coughs and sneezes.
- These kits can be couriered to location and assembled in minutes.
- They can be easily moved into position to give the most protection.
- They can be easily cleaned and disinfected regularly.
- The transparent screen allows full communication.







# Fixed Cough and Sneeze Screens





# Open-space divider screens

- Creates a physical division to help when groups of people share an indoor space.
- Direct the flow of footfall and create barriers that help protect areas without visually blocking any space.
- They are assembled easily on site.
- They can be moved and re-used where needed.
- They are modular; create as large a division as needed.
- They can be easily cleaned and disinfected.







## Queue Management

- People respond more to queueing when a physical system is in place.
- Direct the queue to the most appropriate space.
- Keep access ways open.
- Create alternative queues to give priority access to the most vulnerable and to NHS staff.