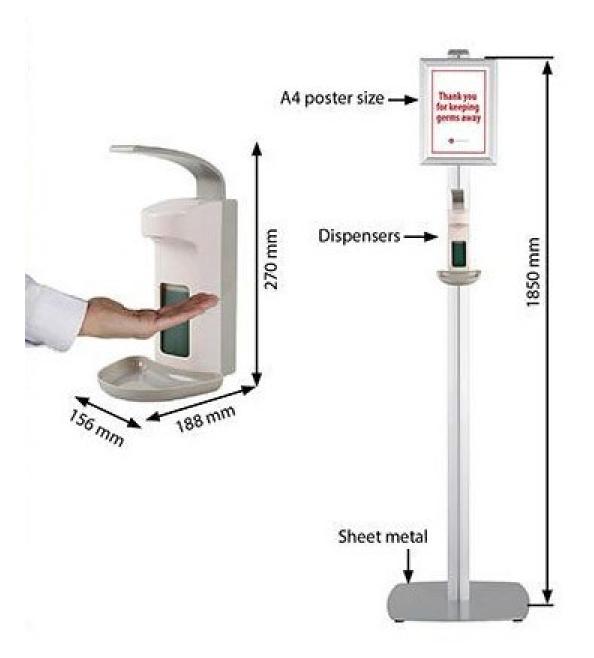

# Sanitising Station

Floor standing Sanitising Station is an essential item to minimise the spread of any virus or bacteria. It is constructed in aluminium complete with a heavy steel base. Comes with a snap frame for messages to the public as well as sanitising dispenser. Designed for 1000ml and 500ml gel sanitiser and foam soap (not included).