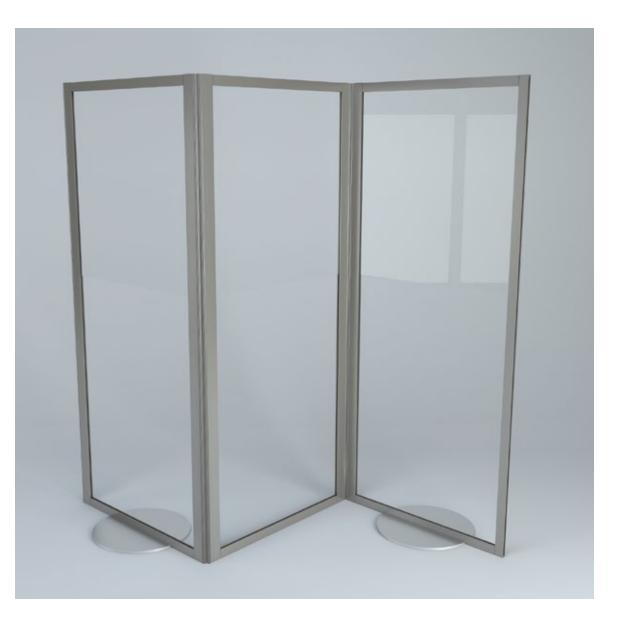

# Open-space divider screens

- Creates a physical division to help when groups of people share an indoor space.
- Direct the flow of footfall and create barriers that help protect areas without visually blocking any space.
- They are assembled easily on site.
- They can be moved and re-used where needed.
- They are modular; create as large a division as needed.
- They can be easily cleaned and disinfected.