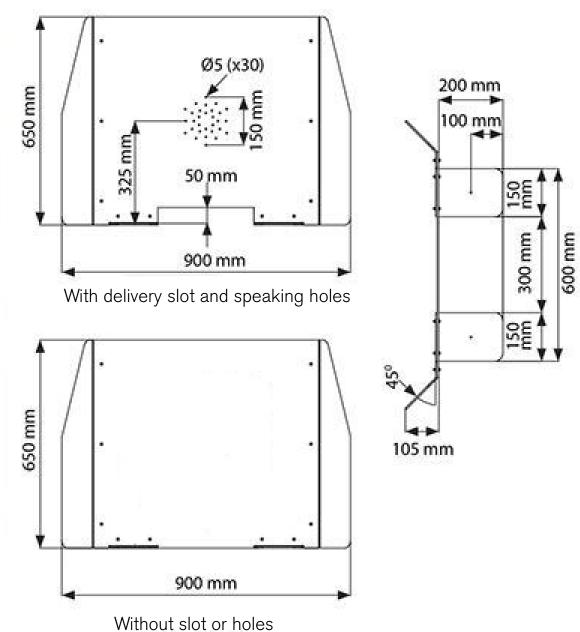

# Clear Hygiene Separator

Transparent panel to create protection against coughs and sneezes. Simple and universally usable design suits a variety of environments, such as pharmacies, health surgeries, receptions, and many more. The foot offers a secure stand on the counter, table, or reception desk. It has optional document slot and optional speaking holes. Supplied flat-pack for easy transportation.