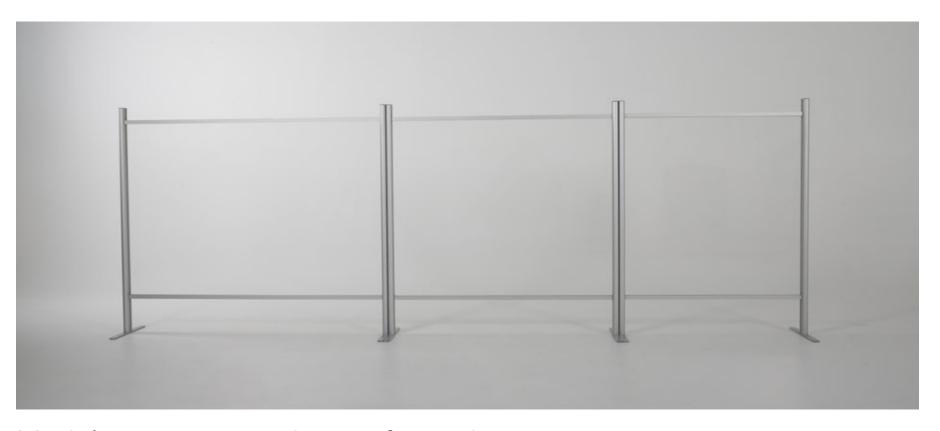

# Open-space divider screens

- Creates a physical division to help when groups of people share an indoor space.
- Direct the flow of footfall and create barriers that help protect areas without visually blocking any space.
- They are assembled easily on site.
- They can be moved and re-used where needed.
- They are modular; create as large a division as needed.
- They can be easily cleaned and disinfected.