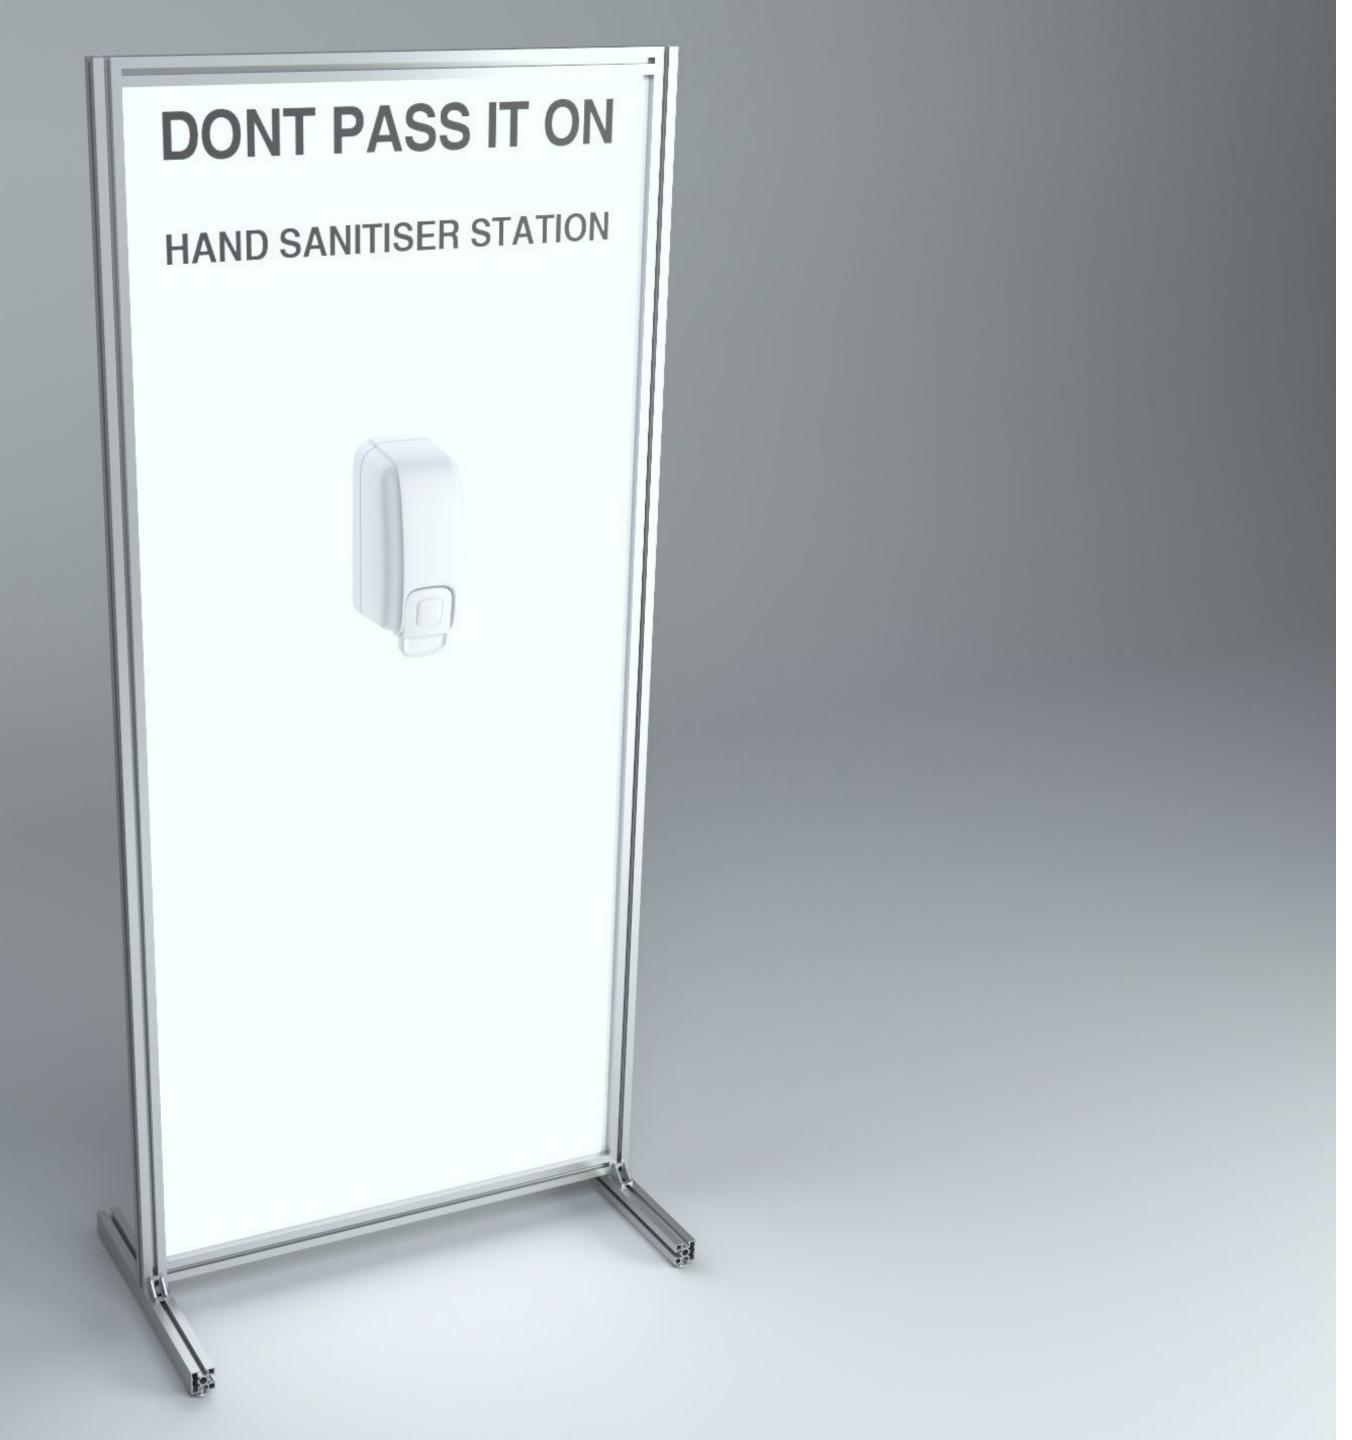

|            | 964mm          | A4 landscape / Black  |
| UBN05A3           | UBN00A3          | 297x420mm  | 1200mm         | A3 portrait / Silver  |
|                   |                  |            | 1150mm         | A3 landscape / Silver |
| UBB05A3           | UBB00A3          | 297x420mm  | 1200mm         | A3 portrait / Black   |
|                   |                  |            | 1150mm         | A3 landscape / Black  |





# Sanitising Station

Floor standing Sanitising Station is an essential item to minimise the spread of any virus or bacteria. It is constructed in aluminium complete with a heavy steel base. Comes with a snap frame for messages to the public as well as sanitising dispenser. Designed for 1000ml and 500ml gel sanitiser and foam soap (not included).





# Hygiene Notice Screen



#### Mobile Cough and Sneeze Screens

- Creates a protection barrier against direct coughs and sneezes.
- These kits can be couriered to location and assembled in minutes.
- They can be easily moved into position to give the most protection.
- They can be easily cleaned and disinfected regularly.
- The transparent screen allows full communication.







# Fixed Cough and Sneeze Screens





# Open-space divider screens

- Creates a physical division to help when groups of people share an indoor space.
- Direct the flow of footfall and create barriers that help protect areas without visually blocking any space.
- They are assembled easily on site.
- They can be moved and re-used where needed.
- They are modular; create as large a division as needed.
- They can