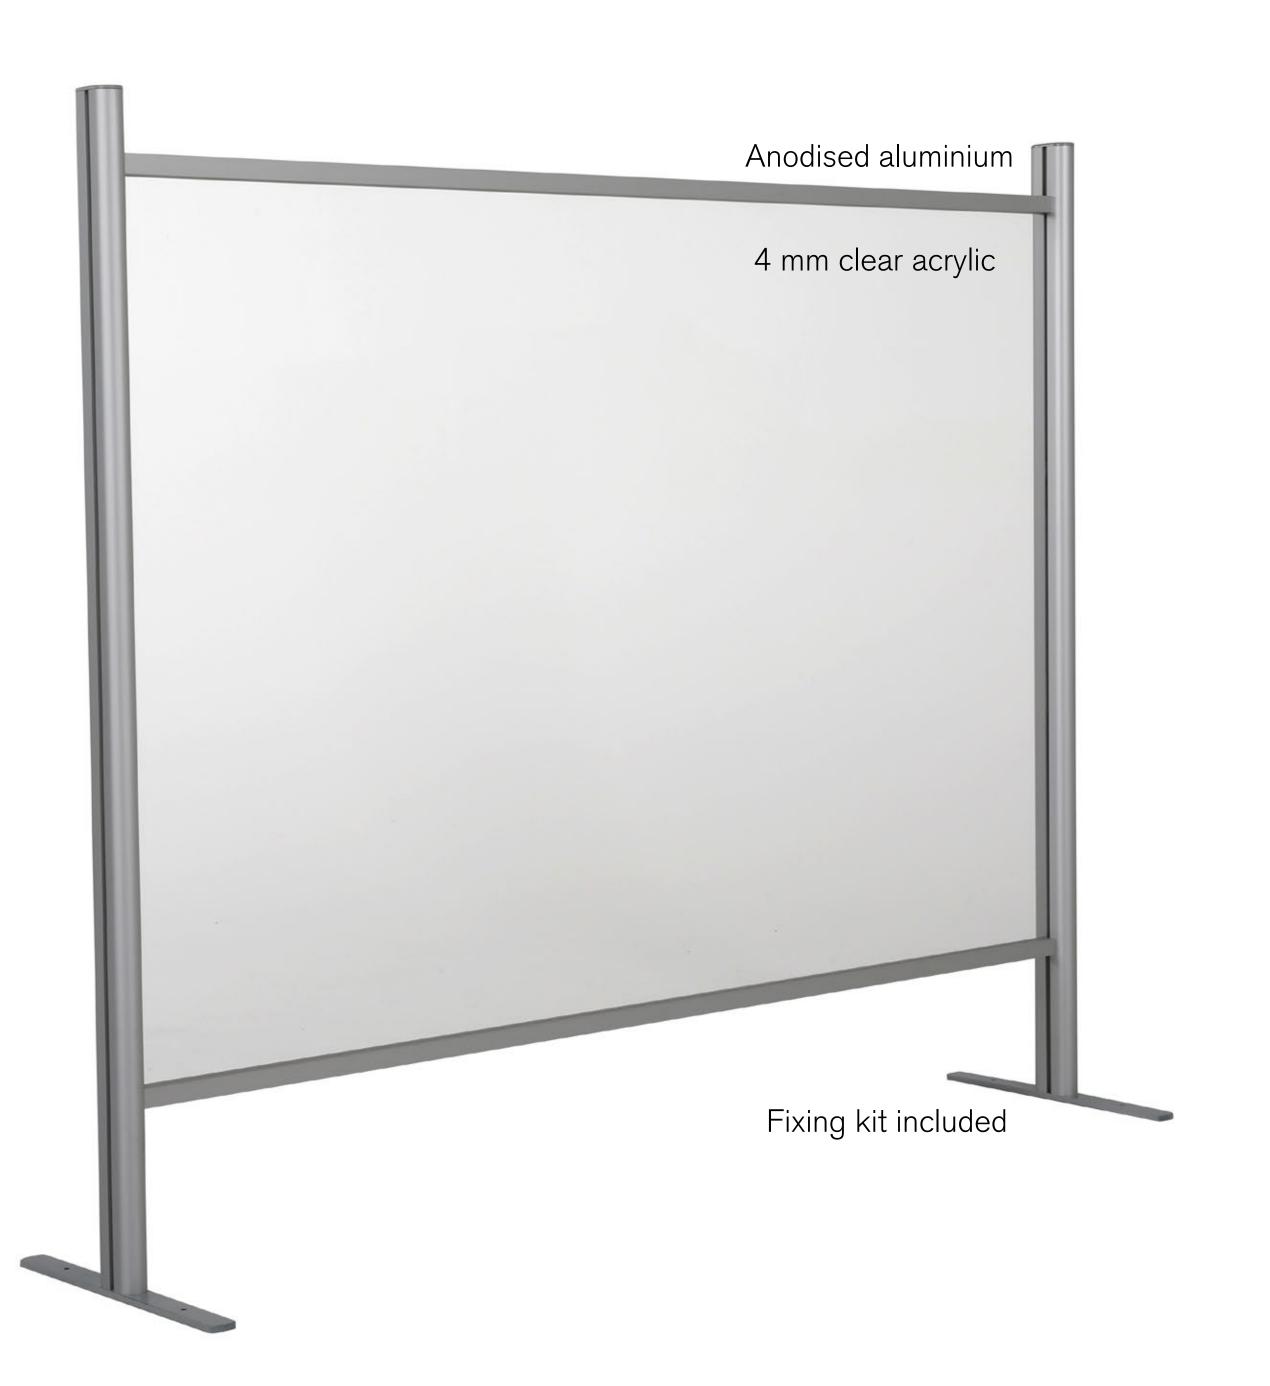

# Clear Hygiene Separator

Transparent panel to create protection against coughs and sneezes. Simple and universally usable design suits a variety of environments, such as pharmacies, health surgeries, receptions, and many more. The foot offers a secure stand on the counter, table, or reception desk. It has optional document slot and optional speaking holes. Supplied flat-pack for easy transportation.