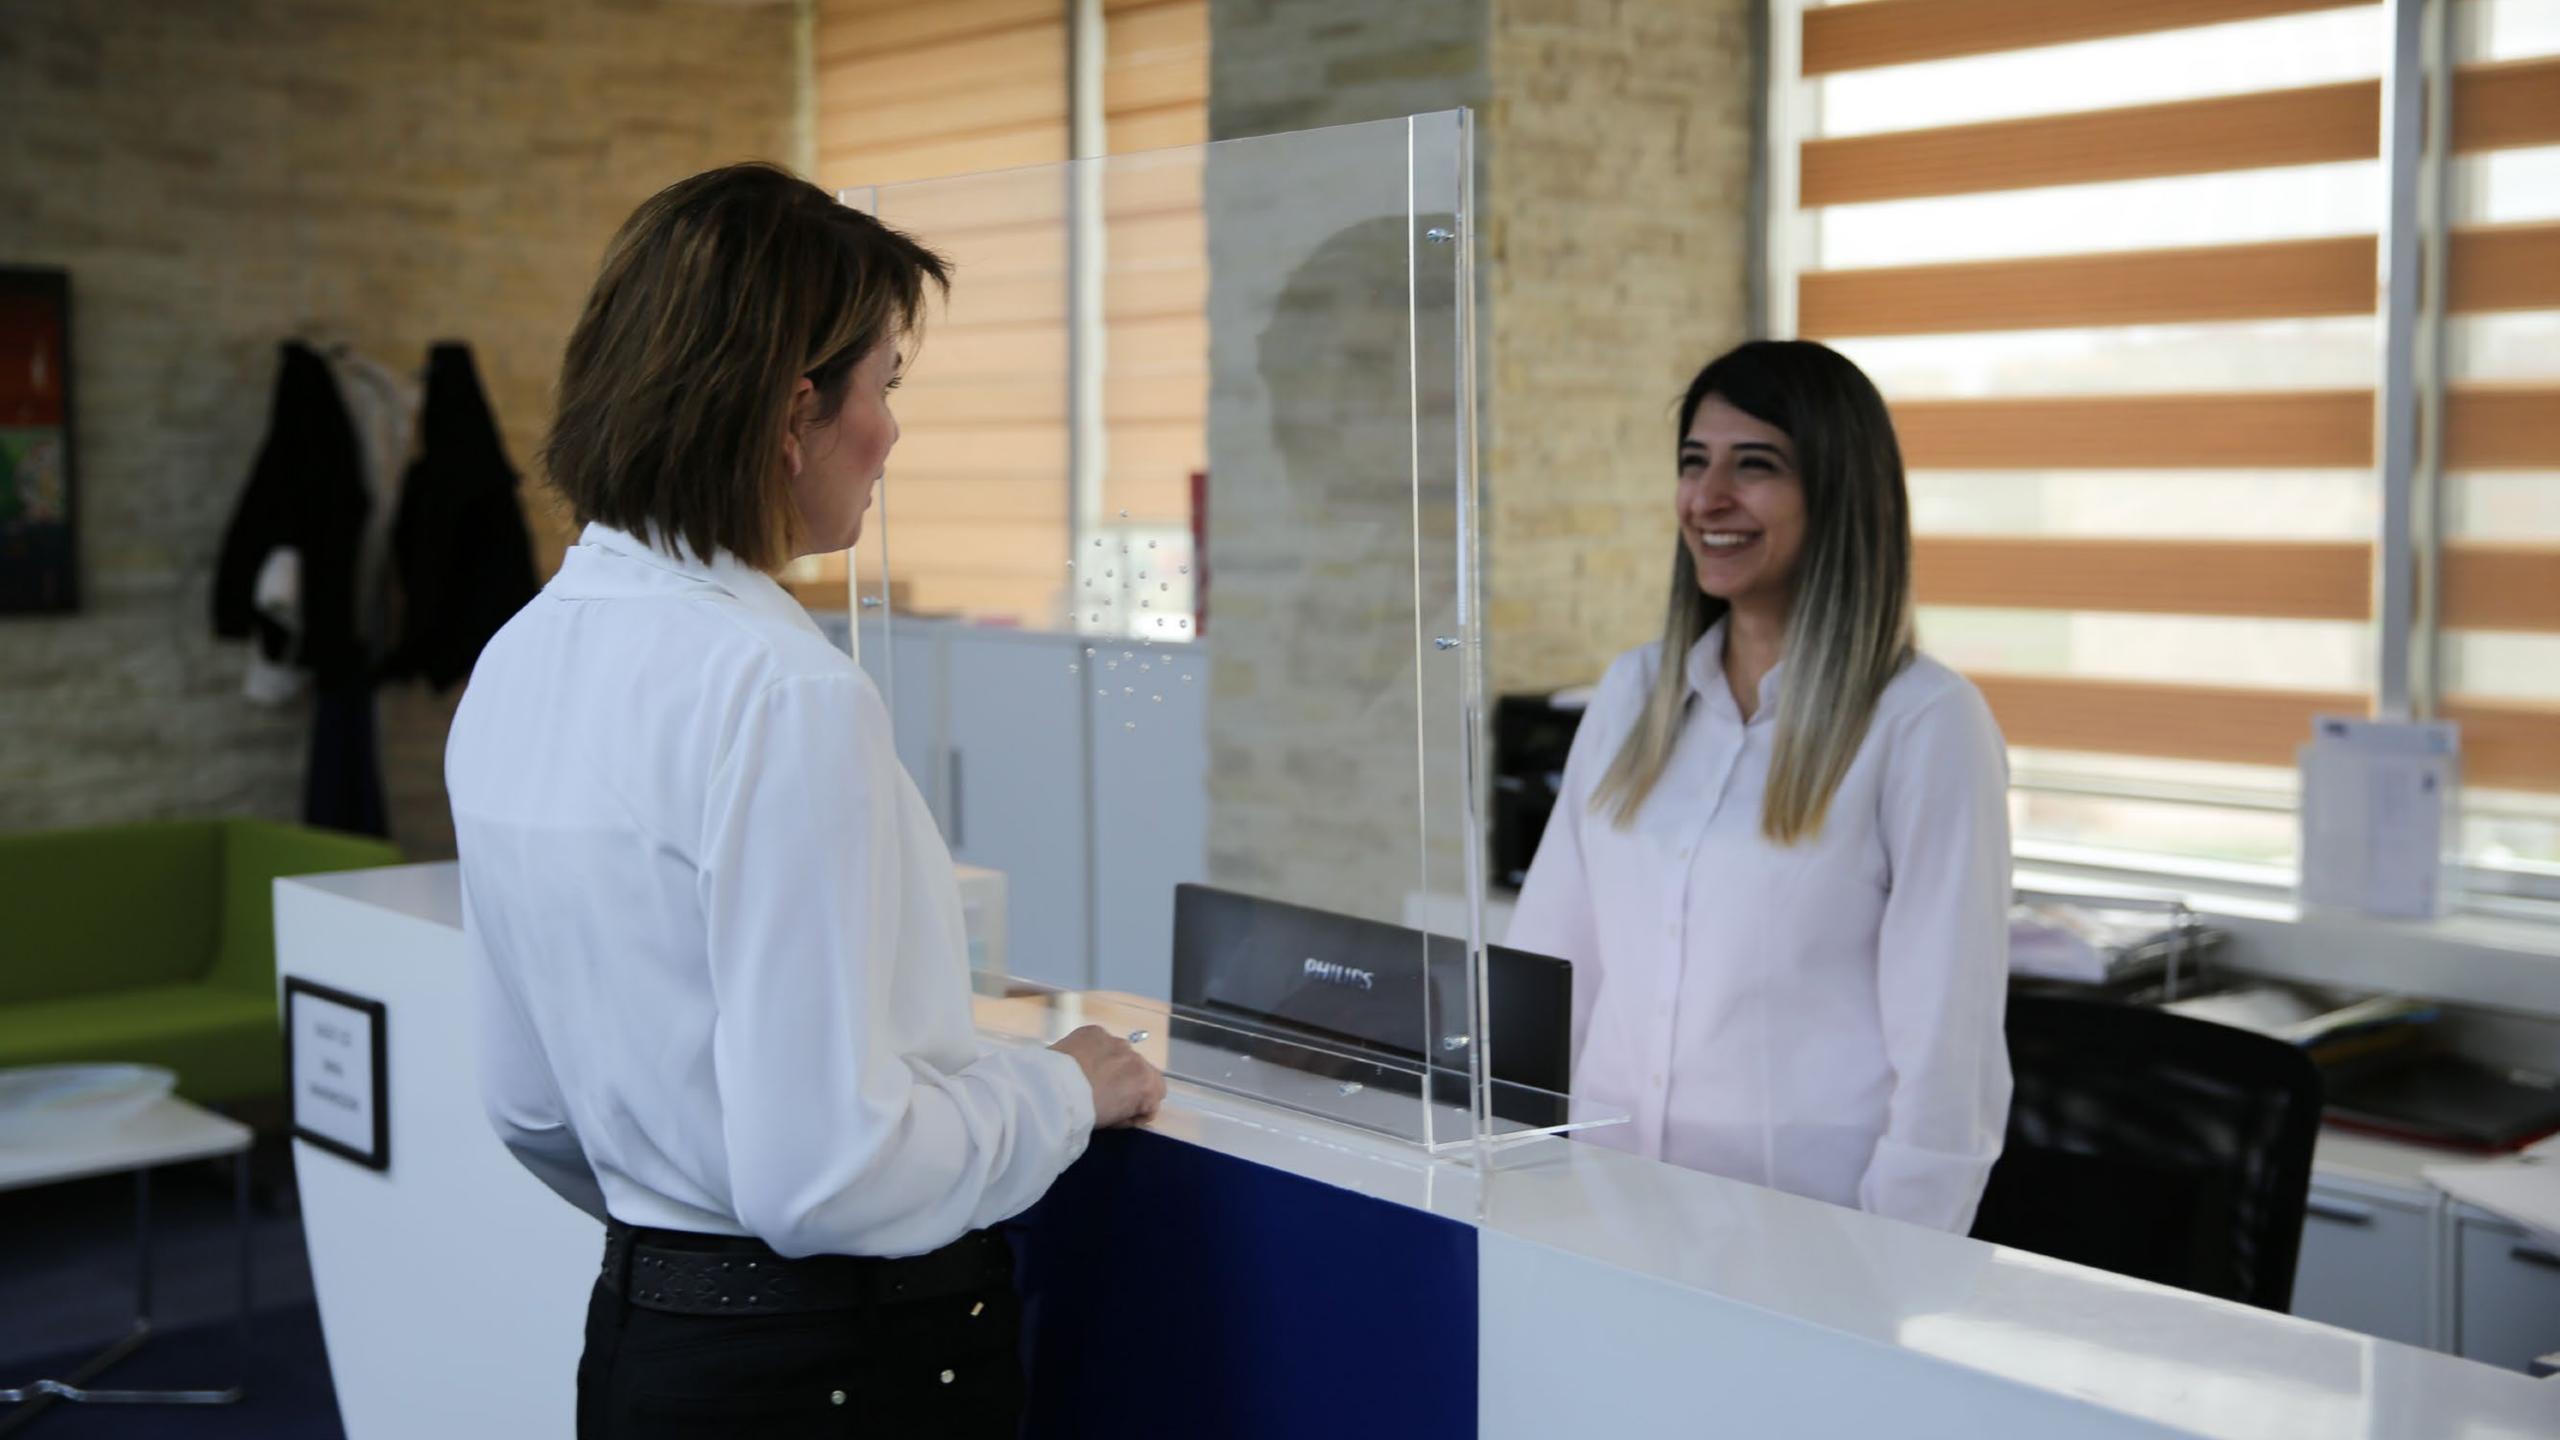

# Clear Hygiene Separator

Transparent panel to create protection against coughs and sneezes. Simple and universally usable design suits a variety of environments, such as pharmacies, health surgeries, receptions, and many more. The foot offers a secure stand on the counter, table, or reception desk. It has optional document slot and optional speaking holes. Supplied flat-pack for easy transportation.