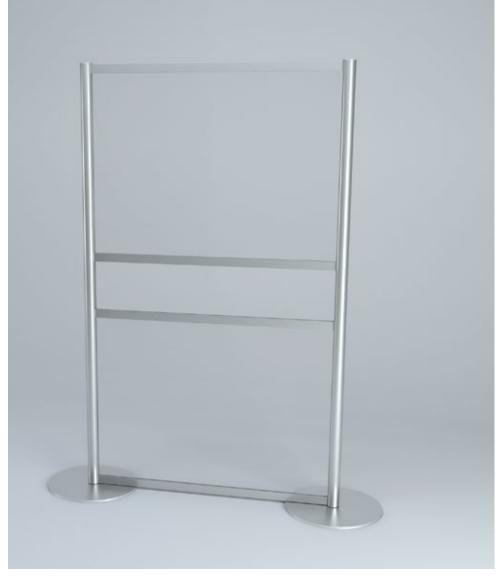

le Cough and Sneeze Screens

- Creates a protection barrier against direct coughs and sneezes.
- These kits can be couriered to location and assembled in minutes.
- They can be easily moved into position to give the most protection.
- They can be easily cleaned and disinfected regularly.
- The transparent screen allows full communication.







# Fixed Cough and Sneeze Screens





# Open-space divider screens

- Creates a physical division to help when groups of people share an indoor space.
- Direct the flow of footfall and create barriers that help protect areas without visually blocking any space.
- They are assembled easily on site.
- They can be moved and re-used where needed.
- They are modular; create as large a division as needed.
- They can be easily cleaned and disinfected.







## Queue Management

- People respond more to queueing when a physical system is in place.
- Direct the queue to the most appropriate space.
- Keep access ways open.
- Create alternative queues to give priority access to the most vulnerable and to NHS staff.