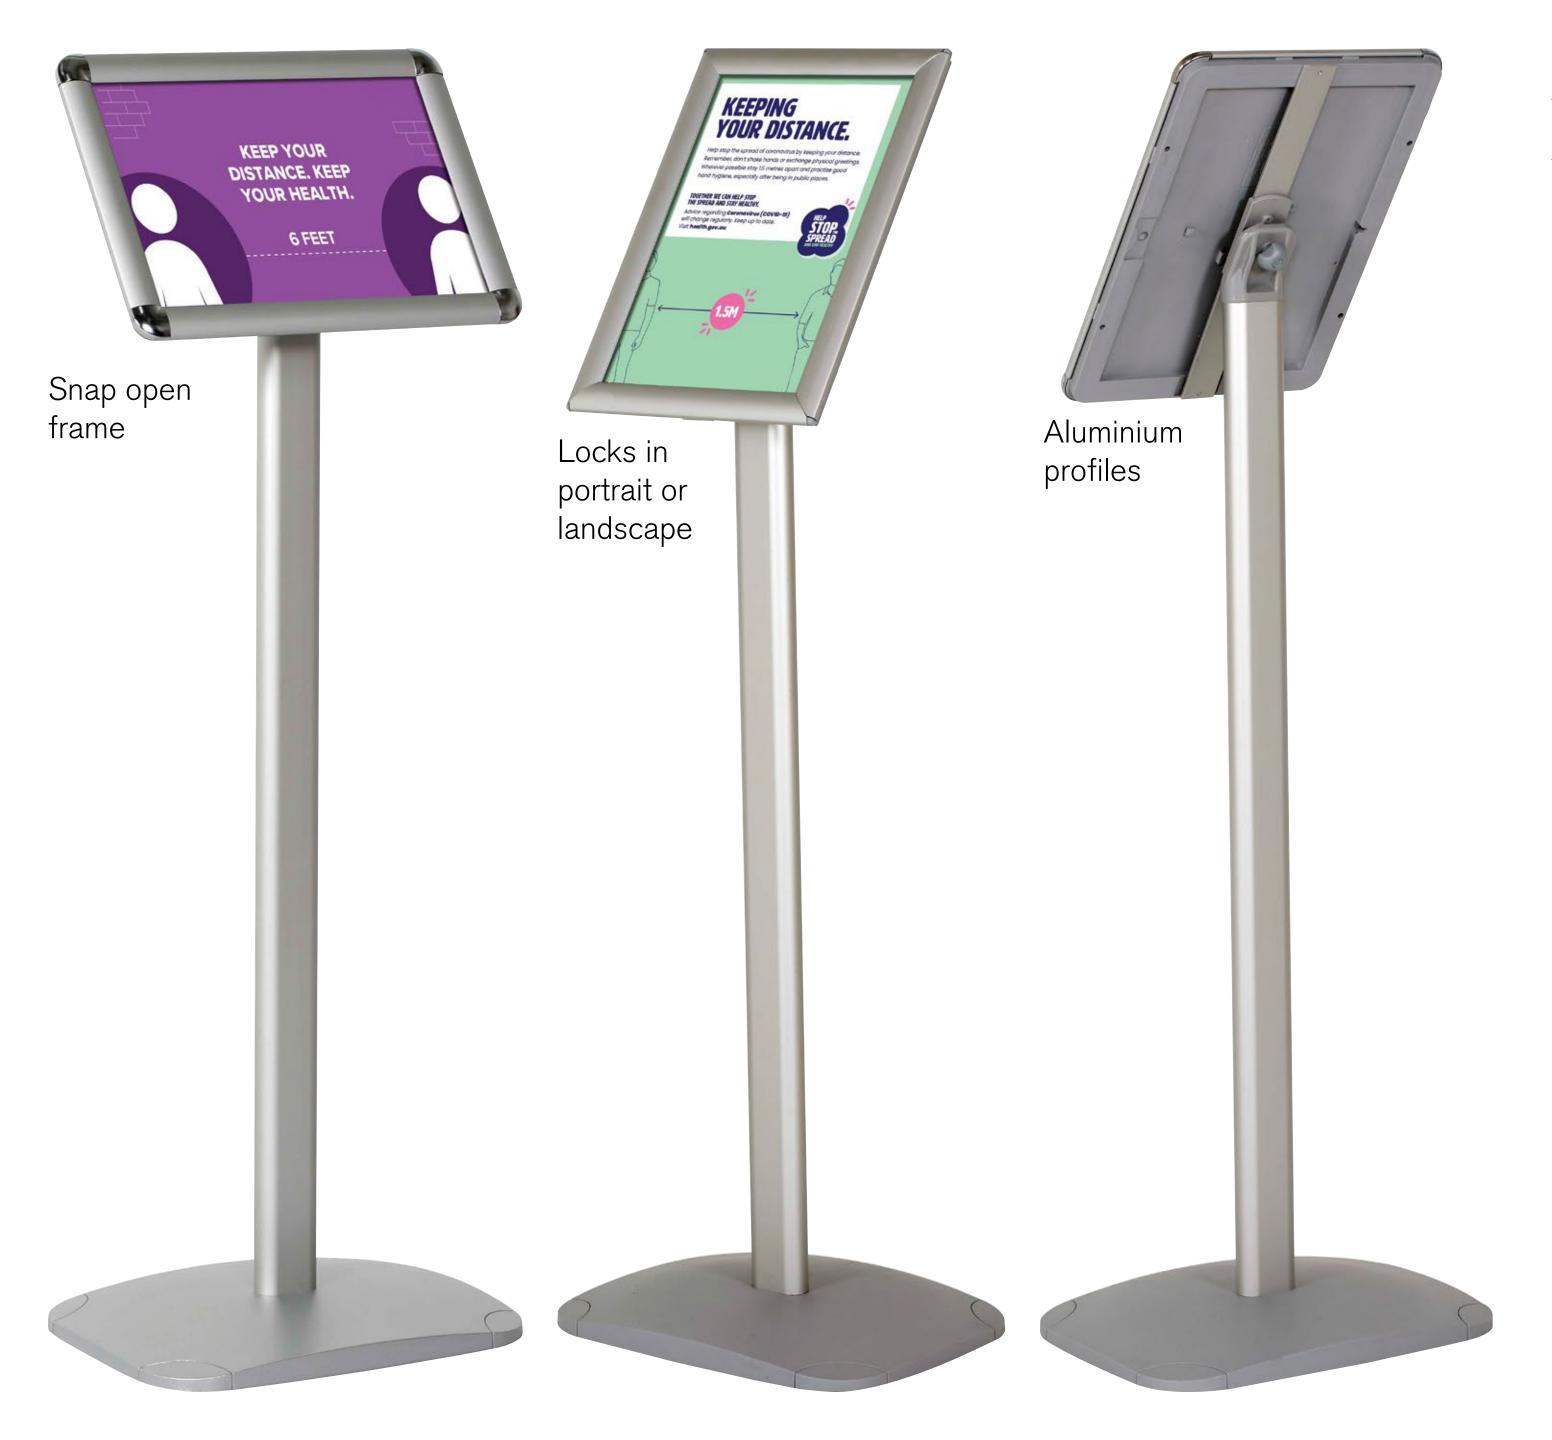

## Hygiene Notice Board

Inform people to keep their distance. Suitable for any public area. Use messages such as; "No more than 2 people at a time".

The Hygiene Notice Board will pass the necessary health messages to the public easily.

| MITRED<br>CORNERS | ROUND<br>CORNERS | POSER SIZE | POST<br>HEIGHT | DESCRIPTION           |
|-------------------|------------------|------------|----------------|-----------------------|
| UBN05A4           | UBN00A4          | 210x297mm  | 1000mm         | A4 portrait / Silver  |
|                   |                  |            | 964mm          | A4 landscape / Silver |
| UBB05A4           | UBB00A4          | 210x297m   | 1000mm         | A4 portrait / Black   |
|                   |                  |            | 964mm          | A4 landscape / Black  |
| UBN05A3           | UBN00A3          | 297x420mm  | 1200mm         | A3 portrait / Silver  |
|                   |                  |            | 1150mm         | A3 landscape / Silver |
| UBB05A3           | UBB00A3          | 297x420mm  | 1200mm         | A3 portrait / Black   |
|                   |                  |            | 1150mm         | A3 landscape / Black  |