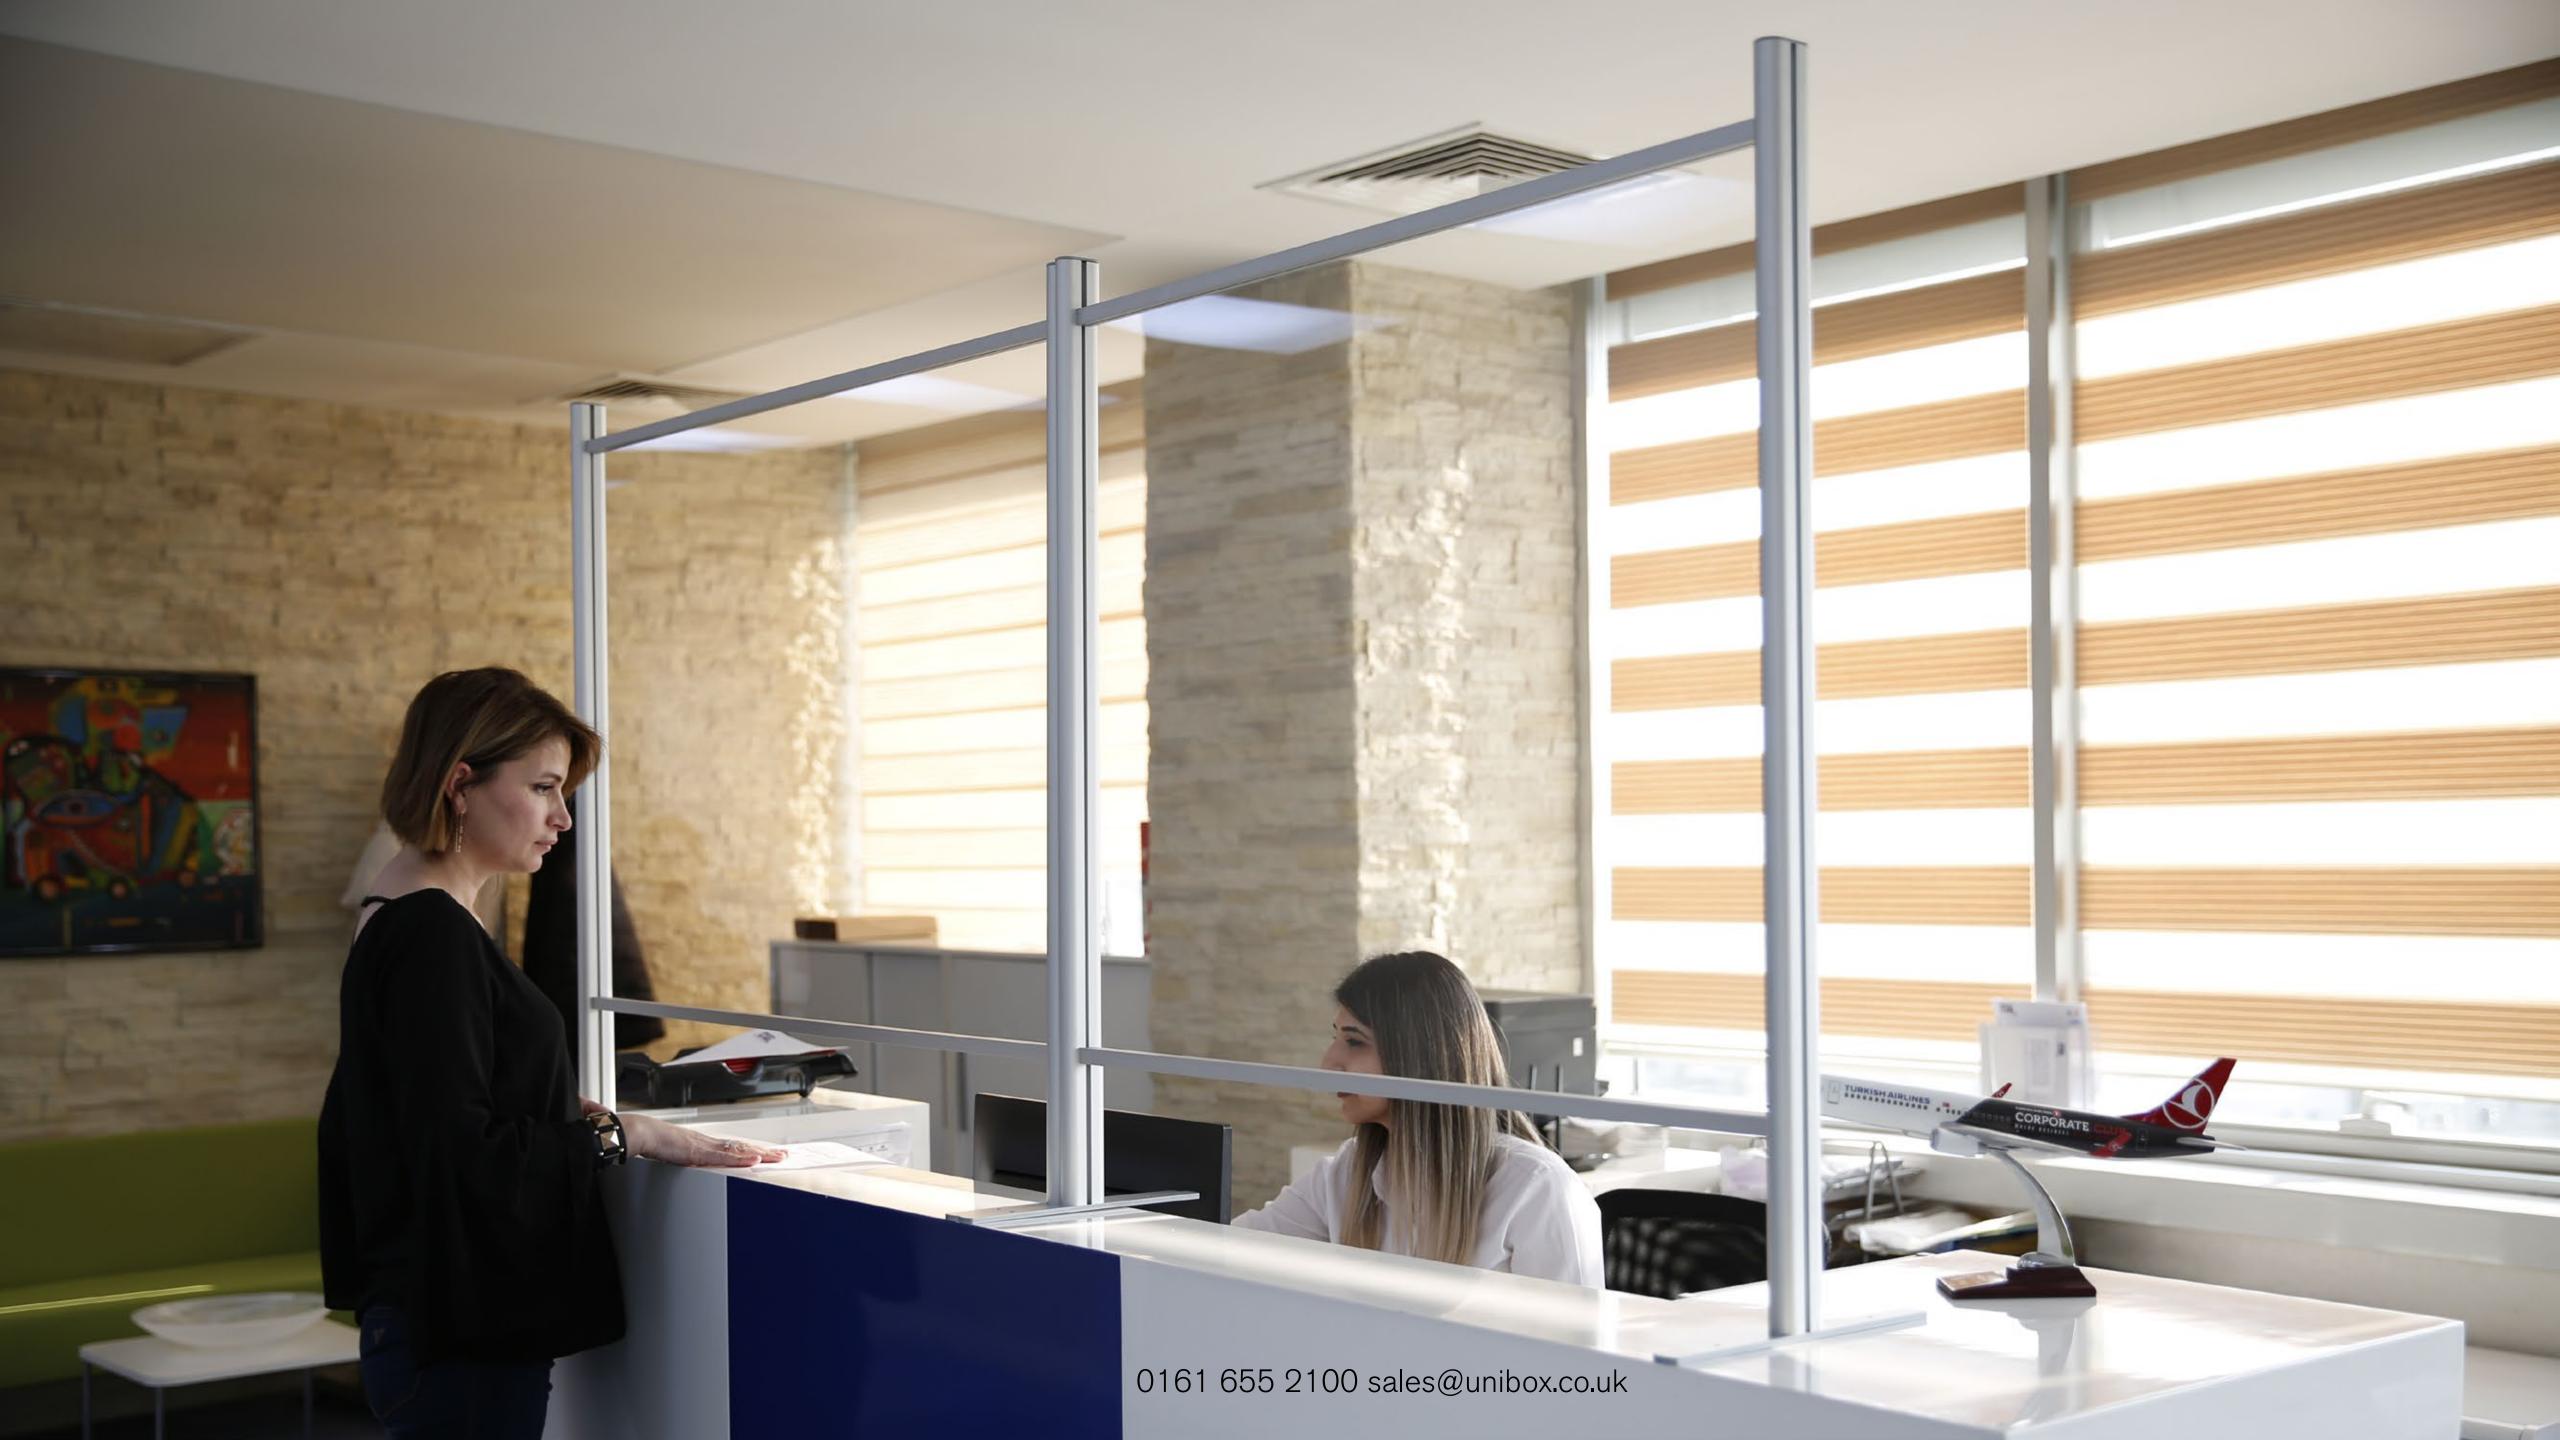

# Clear Hygiene Barrier

Keep your distance with your clients. Clear Hygiene Barriers made of acrylic and aluminium will help to keep a distance and protect from any particles in the air. They can be placed next to each other to cover wider desks or cashiers. The height of the clear panel can be adjusted easily by sliding in the vertical profiles.

Modular system can be configured to suit any size space.

| CODE   | SIZE        |
|--------|-------------|
| UB1008 | 1000x800mm  |
| UB1010 | 1000x1000mm |
| UB1012 | 1000x1200mm |
| UB1208 | 1200x800mm  |
| UB1210 | 1200x1000mm |
| UB1212 | 1200x1200mm |