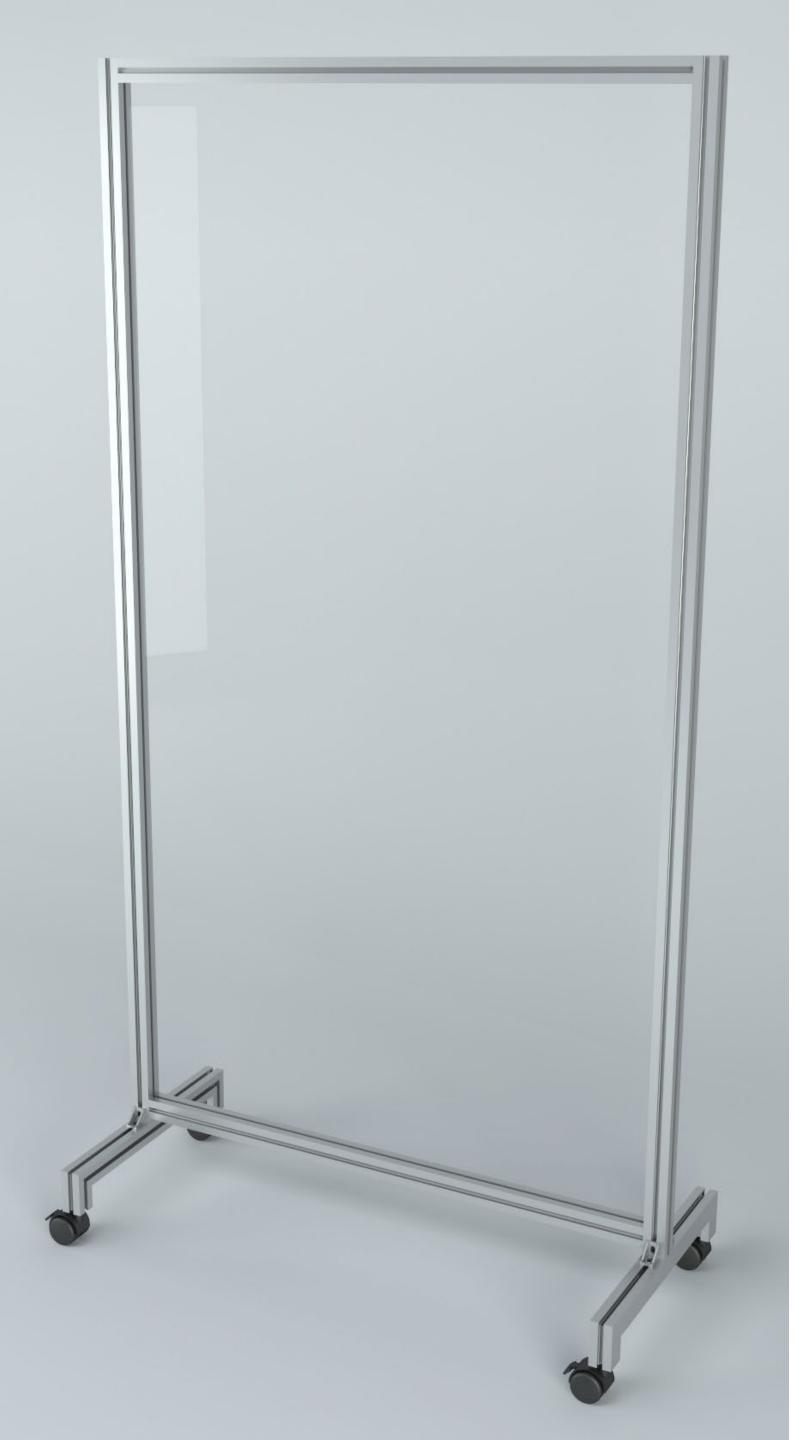

# Open-space divider screens

- Creates a physical division to help when groups of people share an indoor space.
- Direct the flow of footfall and create barriers that help protect areas without visually blocking any space.
- They are assembled easily on site.
- They can be moved and re-used where needed.
- They are modular; create as large a division as needed.
- They can be easily cleaned and disinfected.