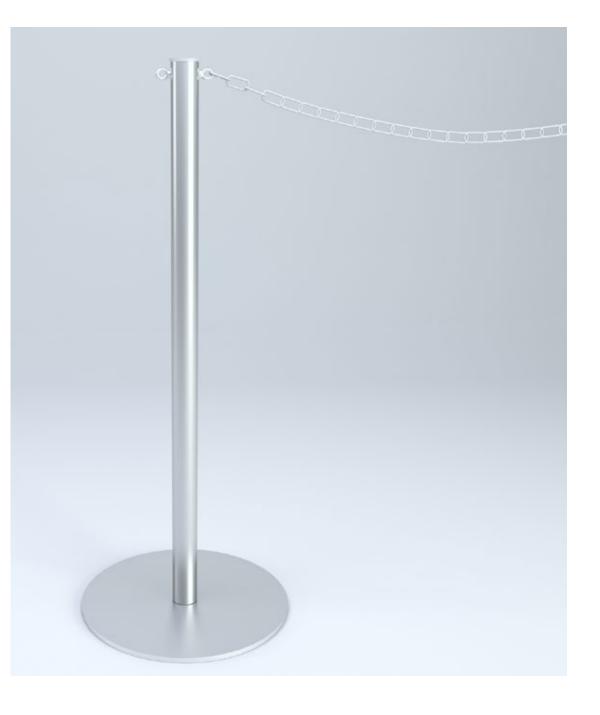

## Queue Management

- People respond more to queueing when a physical system is in place.
- Direct the queue to the most appropriate space.
- Keep access ways open.
- Create alternative queues to give priority access to the most vulnerable and to NHS staff.