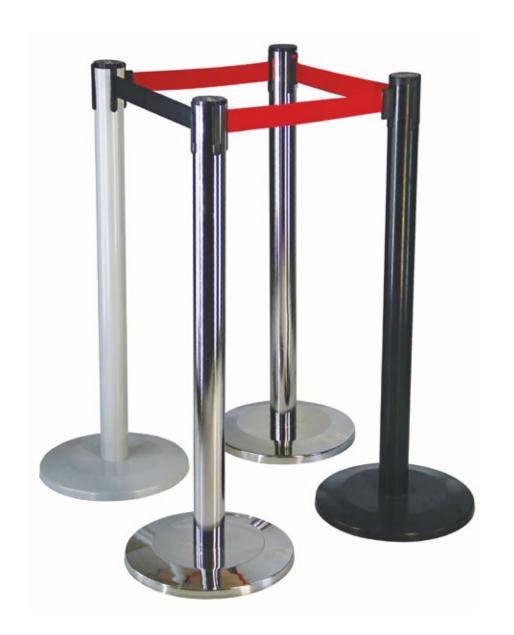

## Queue Management

- People respond more to queueing when a physical system is in place.
- Direct the queue to the most appropriate space.
- Keep access ways open.
- Create alternative queues to give priority access to the most vulnerable and to NHS staff.