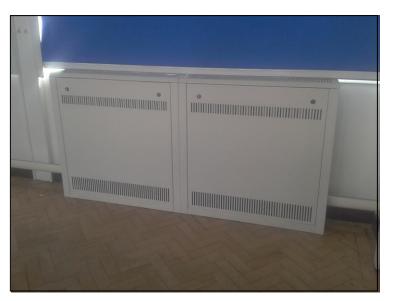

## Straightforward Guards from Jtech Services

The standard, front opening, LST (Low Surface Temperature) Radiator Guard from Jtech Services has received many favourable comments from their users due to its straightforward, uncomplicated design and looks.

These attributes mean that they fit in well with practically any environment and will look good.

Available in both powder coated Steel and Aluminium, the guards are suitable for either wet or normal conditions.

What about installation? A detailed measuring service is available that allows for quick fitting.

This straightforward design allows easy, authorised access for cleaning and maintenance during their long years of service.