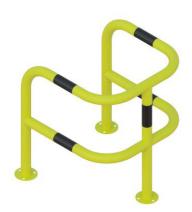

## ACP1 Column Protector 60mm Diameter Galvanised & Colour

Functional and robust in design, AUTOPA's range of column protectors are designed to protect corners, columns, and other vulnerable pillars from vehicle damage in a busy industrial environment. Our Column Protectors are manufactured from mild steel and galvanised to ensure their longevity. Suitable for both internal and external use.

Column Protectors are available in galvanised, galvanised & coated (RAL/BS numbers must be specified at time of order), or galvanised and coated yellow, complete with black reflective bands (5 x 100mm width bands).