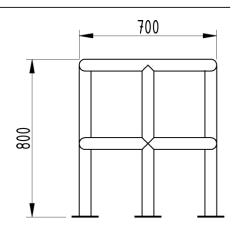

## **Product details**

- 800mm x 700mm (Height x External Width)
- 60mm Diameter Tube

- 580mm (Internal Width)
- Concrete in 300mm (Below Ground)