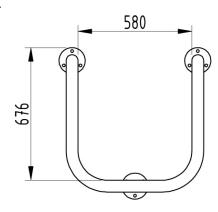

## **Product details**

- 800mm x 700mm (Height x External Width)
- 60mm Diameter Tube

- 580mm (Internal Width)
- Concrete in 300mm (Below Ground)