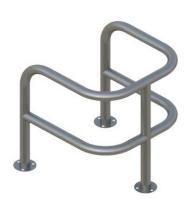

## ACP1 Column Protector 60mm Diameter Galvanised & Colour

Functional and robust in design, AUTOPA's range of column protectors are designed to protect corners, columns, and other vulnerable pillars from vehicle damage in a busy industrial environment. Our Column Protectors are manufactured from mild steel and galvanised to ensure their longevity. Suitable for both internal and external use.

Column Protectors are available in galvanised, galvanised & coated (RAL/BS numbers must be specified at time of order), or galvanised and coated yellow, complete with black reflective bands (5 x 100mm width bands).