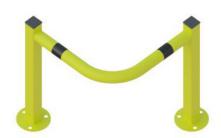

## ACP3 Column Protector 50mm Diameter Galvanised or Galvanised & Colour

Functional and robust in design, AUTOPA's range of column protectors are designed to protect corners, columns, and other vulnerable pillars from vehicle damage in a busy industrial environment. Our Column Protectors are manufactured from mild steel and galvanised to ensure their longevity. Suitable for both internal and external use.

Column Protectors are available in galvanised, galvanised & coated (RAL/BS numbers must be specified at time of order), or galvanised and coated yellow, complete with black reflective bands (2 x 50mm width bands).