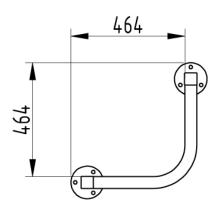

## **Product details**

- 500mm x 471mm (Height x External Width)
- 48mm Diameter Tube
- 50mm x 50mm Square Tube Uprights

- 460mm (Internal Width)
- Concrete in 300mm (Below Ground)