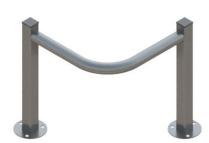

## ACP3 Column Protector 50mm Diameter Galvanised or Galvanised & Colour

Functional and robust in design, AUTOPA's range of column protectors are designed to protect corners, columns, and other vulnerable pillars from vehicle damage in a busy industrial environment. Our Column Protectors are manufactured from mild steel and galvanised to ensure their longevity. Suitable for both internal and external use.

Column Protectors are available in galvanised, galvanised & coated (RAL/BS numbers must be specified at time of order), or galvanised and coated yellow, complete with black reflective bands (2 x 50mm width bands).