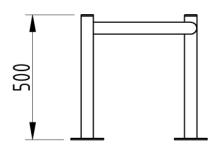

## **Product details**

- 500mm x 471mm (Height x External Width)
- 48mm Diameter Tube
- 50mm x 50mm Square Tube Uprights

- 460mm (Internal Width)
- Concrete in 300mm (Below Ground)