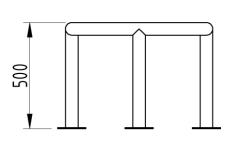

## **Product details**

- 500mm x 700mm (Height x External Width)
- 60mm Diameter Tube

- 580mm (Internal Width)
- Concrete in 300mm (Below Ground)