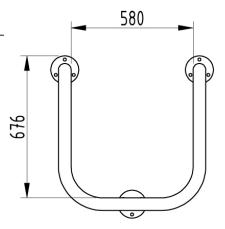

## **Product details**

- 500mm x 700mm (Height x External Width)
- 60mm Diameter Tube

- 580mm (Internal Width)
- Concrete in 300mm (Below Ground)