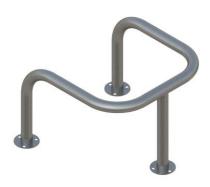

## ACP11 Column Protector 60mm Diameter Galvanised & Colour

Functional and robust in design, AUTOPA's range of column protectors are designed to protect corners, columns, and other vulnerable pillars from vehicle damage in a busy industrial environment. Our Column Protectors are manufactured from mild steel and galvanised to ensure their longevity. Suitable for both internal and external use.