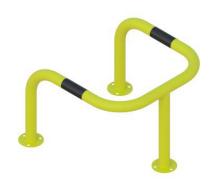

## ACP11 Column Protector 60mm Diameter Galvanised & Colour

Functional and robust in design, AUTOPA's range of column protectors are designed to protect corners, columns, and other vulnerable pillars from vehicle damage in a busy industrial environment. Our Column Protectors are manufactured from mild steel and galvanised to ensure their longevity. Suitable for both internal and external use.

Column Protectors are available in galvanised, galvanised & coated (RAL/BS numbers must be specified at time of order), or galvanised and coated yellow, complete with black reflective bands (2 x 100mm width bands).