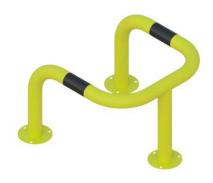

## ACP21 Column Protector 76mm Diameter Galvanised & Colour

Functional and robust in design, AUTOPA's range of column protectors are designed to protect corners, columns, and other vulnerable pillars from vehicle damage in a busy industrial environment. Our Column Protectors are manufactured from mild steel and galvanised to ensure their longevity. Suitable for both internal and external use.

Column Protectors are available in galvanised, galvanised & coated (RAL/BS numbers must be specified at time of order), or galvanised and coated yellow, complete with black reflective bands (2 x 100mm width bands).

| Part Number   | <u>Description</u>                                       | Weight (kg) |
|---------------|----------------------------------------------------------|-------------|
| 138 177 721   | Galvanised, Concrete In                                  | 18kg        |
| 138 177 722   | Galvanised, Bolt Down                                    | 21kg        |
| 138 177 721C  | Galvanised & Colour, Concrete In                         | 18kg        |
| 138 177 722C  | Galvanised & Colour, Bolt Down                           | 21kg        |
| 138 177 721BY | Galvanised & Coated Yellow with Black Bands, Concrete In | 18kg        |
| 138 177 722BY | Galvanised & Coated Yellow with Black Bands, Bolt Down   | 21kg        |