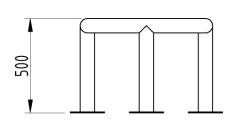

## **Product details**

- 500mm x 700mm (Height x External Width)
- 76mm Diameter Tube

- 548mm (Internal Width)
- Concrete in 300mm (Below Ground)