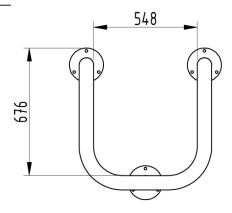

## **Product details**

- 500mm x 700mm (Height x External Width)
- 76mm Diameter Tube

- 548mm (Internal Width)
- Concrete in 300mm (Below Ground)