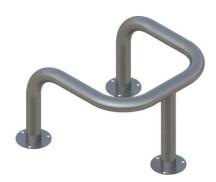

## ACP21 Column Protector 76mm Diameter Galvanised & Colour

Functional and robust in design, AUTOPA's range of column protectors are designed to protect corners, columns, and other vulnerable pillars from vehicle damage in a busy industrial environment. Our Column Protectors are manufactured from mild steel and galvanised to ensure their longevity. Suitable for both internal and external use.

Column Protectors are available in galvanised, galvanised & coated (RAL/BS numbers must be specified at time of order), or galvanised and coated yellow, complete with black reflective bands (2 x 100mm width bands).

| Part Number   | <u>Description</u>                                       | Weight (kg) |
|---------------|----------------------------------------------------------|-------------|
| 138 177 721   | Galvanised, Concrete In                                  | 18kg        |
| 138 177 722   | Galvanised, Bolt Down                                    | 21kg        |
| 138 177 721C  | Galvanised & Colour, Concrete In                         | 18kg        |
| 138 177 722C  | Galvanised & Colour, Bolt Down                           | 21kg        |
| 138 177 721BY | Galvanised & Coated Yellow with Black Bands, Concrete In | 18kg        |
| 138 177 722BY | Galvanised & Coated Yellow with Black Bands, Bolt Down   | 21kg        |