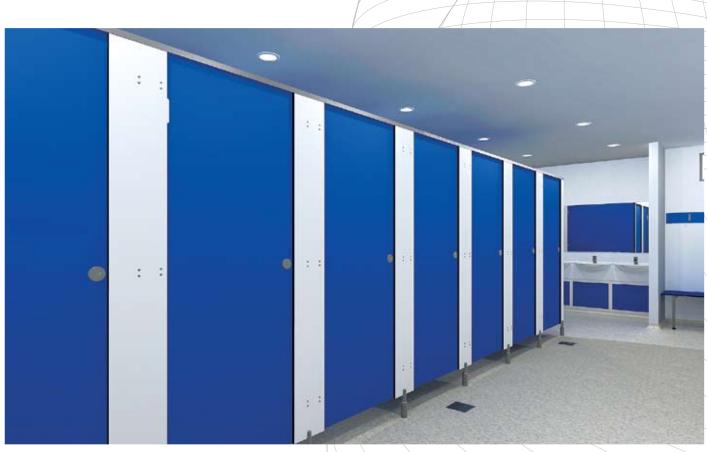

# Washroom and Shower Cubicles that are 100% waterproof for high traffic and anti vandal.

Cubicle dividing panels, pilasters and doors are 12mm solid grade compact laminate (SGL). All SGL panel edges are machined to a feature a polished black radiused edge.

It is the superior choice for shower and toilet cubicles in all washrooms and is enhanced by high quality fittings, available in charcoal powder coated aluminum as standard.

A wide range of over 40 colours, please contact us for laminate samples.