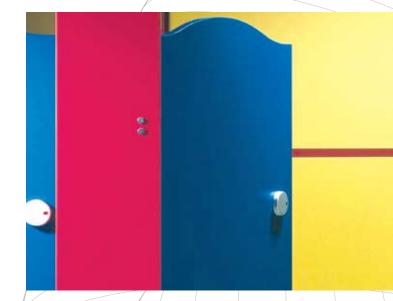

### **THEEDUCATIONRANGE**

Designed to meet all the requirements of the school environment – for example; reduced height doors and dividers providing a safe and secure environment but with emergency access.

All fittings are child friendly and available in a wide variety of colours to add to the design.

These are available in both the Severn (MR MFC) and Avon (SGL) Range.