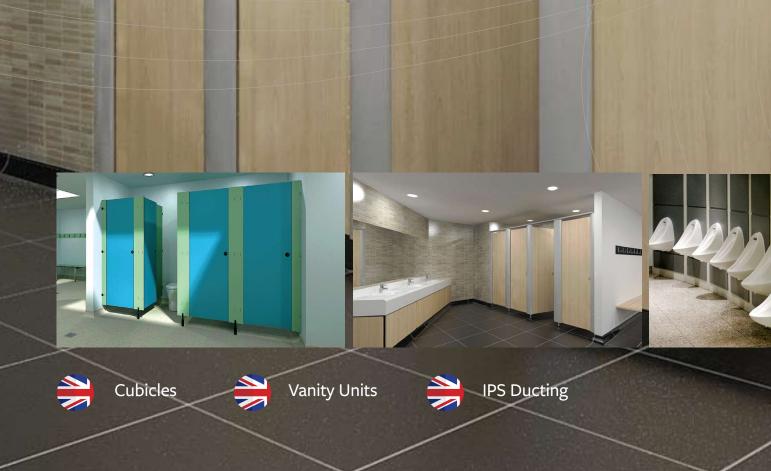

### **IPSANDVANITY UNITS**

The complete solution to all your ducting and panelling requirements.

Saving installation time our system arrives with pre hung panels to an assembled framework. The main access panel having a magnetic catch and hinge system.