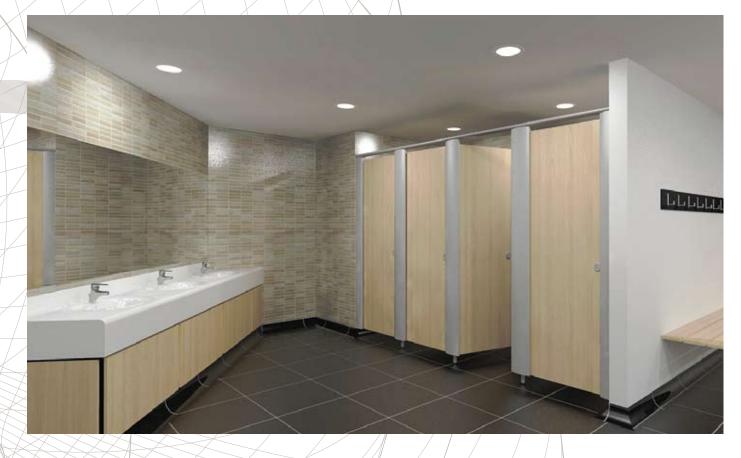

## THEPREMIERRANGE

Cubicle Systems – Metal frame washroom cubicles with Melamine & Laminate Options

The best; combines style with design to give strength.

Metal frame cubicle system with elliptical pilasters that offer no visible fixings from the exterior.

Its clean curved pilasters with in-built hinges, channel supports and leg fixings greatly reduce installation time on-site. All ironmongery can be powder coated in a variety of colours and finishes.

Suiting all environments, Premier is available in

two styles

- Premier Severn (MR MFC)
- Premier Avon (SGL)