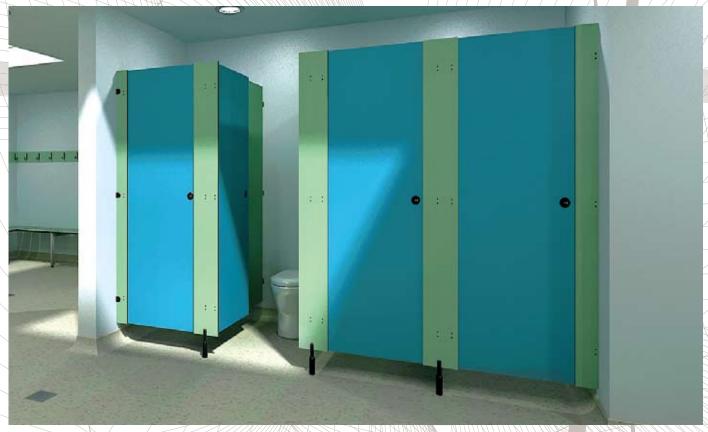

# Washroom cubicles that provide a secure and durable solution at modest prices.

Cubicle dividing panels, pilasters and doors are 18mm moisture resistant melamine faced chipboard (MR MFC) with 2mm matching or contrasting PVC edging.

This efficient cubicle is finished with sturdy powdercoated aluminum hinges, brackets, legs, locks and head rail, ensuring it is built to withstand medium traffic washroom environments.

A wide range of over 20 colours, please contact us for laminate samples.