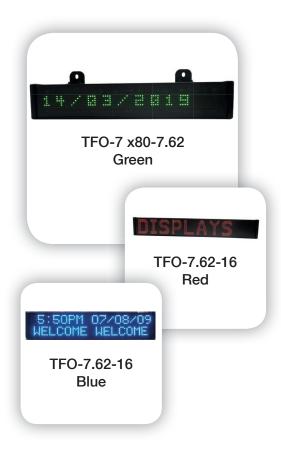

### INDOOR LED MESSAGE DISPLAY

#### **KEY POINTS**

- ▶ Show different messages every day, or at specified times by using message scheduling
- ▶ Keypad or PC Software control, ethernet and serial connections standard (USB option)
- Simple Open protocol interface and API freely available for OEM applications
- ► Can also be used as a clock, time zone display, countdown or count up event timer
- ▶ Use as an 'in house' instant communications tool to get messages out to staff, visitors or customers
- A great range of standard displays available from stock
- ▶ Bespoke signs built to any text height or length, including optional angled, curved or circular displays.
- ▶ Display Twitter and RSS feeds