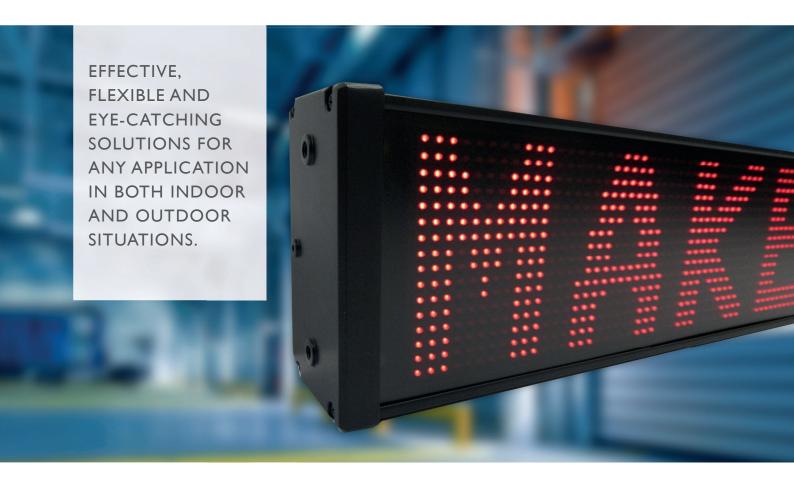

# LED MESSAGE DISPLAYS

Messagemaker Displays' range of indoor and outdoor LED message displays use a sophisticated system to create a simple text sign. They can be used as a stand alone sign or be integrated into third party systems.

The options available for single or tri-colour options as well as single, bi-line and multi-line layouts, these signs are versatile and easy-to-use.

Offering a wide range of capabilities, the message displays can typically be used for communicating information, time and temperature display, parking guidance and automated gate/barrier guidance.

## OUTDOOR LED MESSAGE <u>DISPLAY</u>