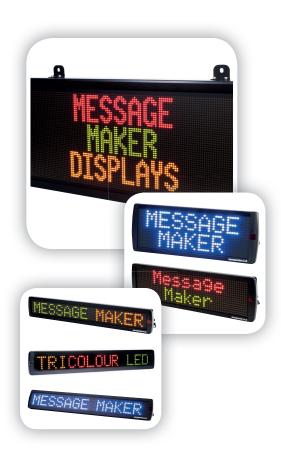

The options available for single or tri-colour options as well as single, bi-line and multi-line layouts, these signs are versatile and easy-to-use.

Offering a wide range of capabilities, the message displays can typically be used for communicating information, time and temperature display, parking guidance and automated gate/barrier guidance.

- ▶ Indoor and Outdoor models
- ▶ High Brightness models available for use in windows and bright surroundings
- ▶ Single line, Bi-Line and Multi-line options
- ▶ Single colour, Tri-Colour or Full Colour options
- ▶ Bespoke sizes available on request
- ▶ Hanging brackets supplied with each sign
- ▶ RS485, RS232 and Ethernet interface