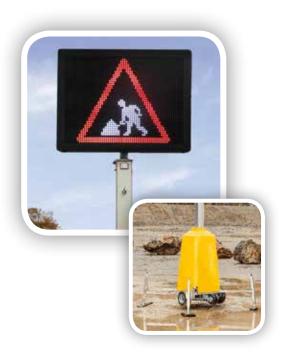

# **TOWER UNIT**

The requirement for temporary roadside information is ever increasing on the UK Highway system, and with highway space at a premium, Messagemaker Displays are now offering a portable and quickly deployable temporary sign solution.

The Tower Unit from Messagemaker Displays is the ideal solution for communicating temporary information in areas where space is limited. The small footprint also allows multiple units to be transported and deployed at one time.

#### **KEY FEATURES**

- Full Colour VMS supplied fitted and configured
- ↓ 4 x 12v 100Ah rechargeable Leisure batteries (supplied clamped in the base)
- ► Small footprint size of 1500 x 1500mm (with extended stabilisers)
- ▶ Transport multiple units at once
- ▶ Minimal set-up required
- ▶ Lightweight unit; only 280kg total weight\*
- Instant messaging updates via 3G

### **TOWER AND BASE**

| Overall Tower Height                | 3500mm                                          |
|-------------------------------------|-------------------------------------------------|
| Footprint with closed stabilisers   | 1000 x 1100mm                                   |
| Footprint with Extended Stabilisers | 1500 x 1500mm                                   |
| Base Housing Material               | Robust Plastic (Yellow)                         |
| Structure Material                  | Galvanised Steel                                |
| Power (supplies VMS)                | 4 x Rechargeable<br>12v 100Ah Leisure batteries |

### **VMS SCREEN**

| Standard                             | EN12966                                            |
|--------------------------------------|----------------------------------------------------|
| Housing Size $(h \times w \times d)$ | 908 × 1164 × 190 mm                                |
| Display Size (h x w)                 | 768 x 1024 mm                                      |
| Pitch Size                           | I6 mm                                              |
| Screen Resolution (h x w)            | 48 x 64 pixels                                     |
| Display Colour                       | Full Colour                                        |
| Display Content Ability              | 5 Lines of 8 Text Characters or 1 x Traffic Symbol |
| Interface                            | RS232 / RS485 / Ethernet / 4G                      |
| GPS Tracking                         | Included                                           |
| Maintenance Access                   | Front Opening                                      |
| IP Rating                            | IP65                                               |
| Optional Extras                      | Solar Power, Vehicle Detection Radar               |
| Operating System                     | RCS (Cloud-based)                                  |