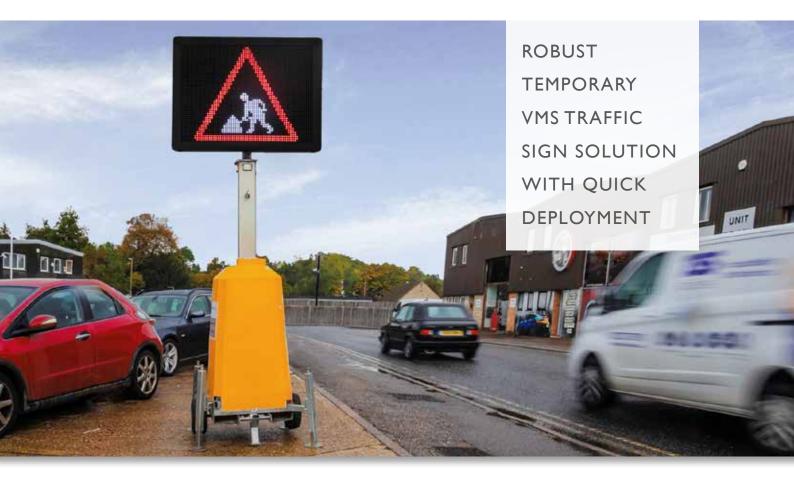

# **TOWER UNIT**

The requirement for temporary roadside information is ever increasing on the UK Highway system, and with highway space at a premium, Messagemaker Displays are now offering a portable and quickly deployable temporary sign solution.

The Tower Unit from Messagemaker Displays is the ideal solution for communicating temporary information in areas where space is limited. The small footprint also allows multiple units to be transported and deployed at one time.

#### **KEY FEATURES**

- Full Colour VMS supplied fitted and configured
- ↓ 4 x 12v 100Ah rechargeable Leisure batteries (supplied clamped in the base)
- ► Small footprint size of 1500 x 1500mm (with extended stabilisers)
- ▶ Transport multiple units at once
- ▶ Minimal set-up required
- ▶ Lightweight unit; only 280kg total weight\*
- Instant messaging updates via 3G

### **TOWER AND BASE**

| Overall Tower Height                | 3500mm                                          |
|-------------------------------------|-------------------------------------------------|
| Footprint with closed stabilisers   | 1000 x 1100mm                                   |
| Footprint with Extended Stabilisers | 1500 x 1500mm                                   |
| Base Housing Material               | Robust Plastic (Yellow)                         |
| Structure Material                  | Galvanised Steel                                |
| Power (supplies VMS)                | 4 x Rechargeable<br>12v 100Ah Leisure batteries |

### **VMS SCREEN**

| Standard                             | EN12966                                            |
|--------------------------------------|----------------------------------------------------|
| Housing Size $(h \times w \times d)$ | 908 × 1164 × 190 mm                                |
| Display Size (h x w)                 | 768 x 1024 mm                                      |
| Pitch Size                           | I6 mm                                              |
| Screen Resolution (h x w)            | 48 x 64 pixels                                     |
| Display Colour                       | Full Colour                                        |
| Display Content Ability              | 5 Lines of 8 Text Characters or 1 x Traffic Symbol |
| Interface                            | RS232 / RS485 / Ethernet / 4G                      |
| GPS Tracking                         | Included                                           |
| Maintenance Access                   | Front Opening                                      |
| IP Rating                            | IP65                                               |
| Optional Extras                      | Solar Power, Vehicle Detection Radar               |
| Operating System                     | RCS (Cloud-based)                                  |