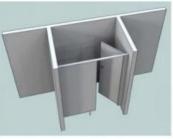

## TYPICAL CUBICLE CONFIGURATIONS

Typical cubicle configures are as follows. As an example, you may require two cubicles enclosed between two walls (Enclosed Multiple of 2) as opposed to two cubicles in a corner (Corner Multiple of 2).

Edge Design Washrooms has the capability to provide accurate dimensions and ensure the best price for your ideal cubicle configuration.

## Cubicles between walls - Enclosed Cubicles



Enclosed Mulitple



Enclosed Single



Enclosed Inline

## Cubicles in a corner - Corner Cubicles



Corner Mulitple







Corner Inline

## Cubicles against one wall - Island Cubicles



Island Mulitple



Island Single



Island Inline

Call: 01163 260060 Email: info@edgewashrooms.co.uk Edge Design Washrooms Ltd, Image House 75 Oswin Road Leicester LE3 1HR

www.edgewashrooms.co.uk

Copyright 2018 Edge Design Washrooms Limited. All Rights Reserved