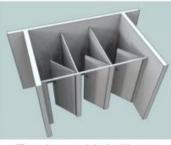

## Cubicles between walls - Enclosed Cubicles

Enclosed Mulitple

Enclosed Single

Enclosed Inline