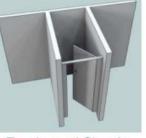

## Cubicles between walls - Enclosed Cubicles

Enclosed Mulitple

Enclosed Single

Enclosed Inline