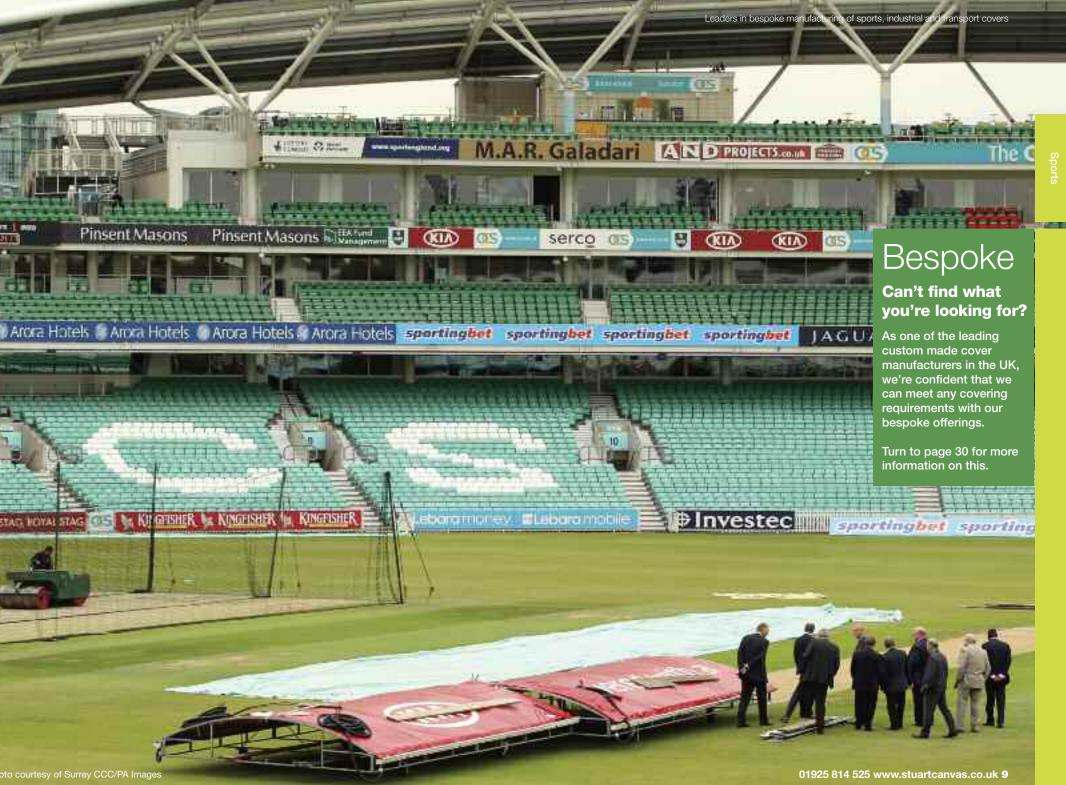

# You'll be bowled over by our cricket coverage

**Speed of delivery onto** the pitch, manpower and increased manoeuvrability of covers into key positions.

These are just some of the issues that Stuart **Canvas had to consider** before innovative thinking led to the creation of the patented, revolutionary hover cover.

The hover cover is an innovative product, designed by Stuart Canvas, which has revolutionised the way major cricket grounds protect their squares around the world.

Developed in 1998 and installed at Lord's in the same year, it not only reduces the amount of playing time lost to rain but also enables the ground staff to cover the pitch and square within three minutes with much reduced manpower.

The hover cover, with its potential for generating sponsorship and advertising revenue, is the ideal product for covering all test match and county grounds.

quick, ache. of kit." at Lord's

"The hover cover is far superior to any type of wheeled cricket pitch covering currently on the market.