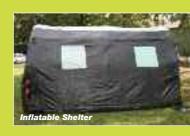

### Sport/Horse Racing and Equestrian/ Inflatable Shelter/Veterinary Screen/Frost Cover/Direction Arrow

### **Inflatable Shelter**

Stuart Canvas inflatable shelter came in response to Ascot racecourse's request to design a veterinary screen which would completely conceal a horse that needed veterinary treatment in the winner's enclosure, paddock or in front of the

Our brief, was to design and manufacture a product that could easily be put over the horse and inflated quickly (under one minute) with sufficient room for three people to ensure complete viewing protection from the public. The shelter can also be attached to the back of a horse ambulance.