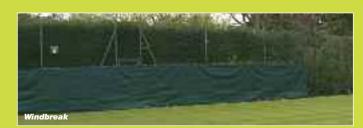

### Windbreak and **Tennis Screens**

Our windbreaks and tennis screens are ideal for home or club use and can be made-to-measure to fit your exact requirements

We can manufacture anything from a rot-proof canvas to a polypropylene material. These also act as shading for the court and players.

The screens simply slip onto your existing perimeter fencing. They're straightforward, uncomplicated to use and a great addition to any court.

CONTRACTOR DATES 