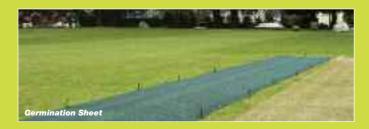

### **Germination Sheet**

Our germination sheets are strong and durable and are ideal for your cricket pitch. Our range consists of 17gsm fleece to 130gsm polypropylene, available in either green or black porous material.

All of our sheets, apart from the fleece, come complete with reinforced hems and eyelets to enable you to peg the sheet down securely.

Benefits uncovered...

grass growth.

Arora Hotel

NUCLES CONTRACT TO COMPLET TO COMPLET TO COMPLET TO