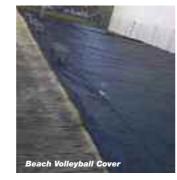

### **Beach Volleyball** Cover

Our beach volleyball cover can be easily laid out to protect your playing surface when not in use. The covers are lightweight and porous so water drains through whilst leaves, debris and any animal deposits are kept away from the playing surface.

Covers easily attach to the perimeter fences and can be left at the side of the court, these are also available on rollers for ease of deployment.

Our air supported dom are innovative objects