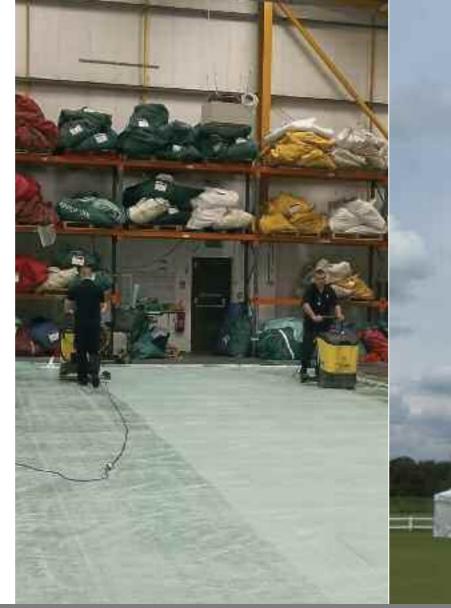

### **Stuart Canvas offer a complete 'clean and repair' service** from covers to marquee panels and roll on roll off tops.

Stuart Canvas offers a clean and repair service on any type of PVC covers or sheets. Working from our factory in Warrington, we have the space and machinery to clean your old or current covers to help you get the best from them. We offer a 'clean only' or a 'clean and repair' service which may help to prolong the life of the cover.

Each cover is individually inspected for damage before cleaning and repair work is undertaken. We also offer a storage service for all types of cleaning contracts. Our specialist maintenance team can work with all different types and weights of cloth and are able to repair anything from tension curtains to roll on roll off tops, to boat or trailer covers. All repairs are undertaken on-site.