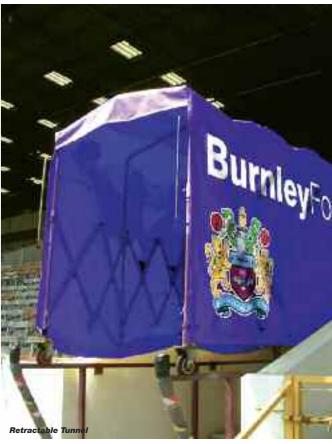

## Sport/Football/ Retractable Tunnels/Frost Cover/Germination Cover/Rain Cover

### **Retractable Tunnels**

Our bespoke retractable tunnels are designed and manufactured to suit your needs and requirements.

We have designed. manufactured and supplied these items to various football clubs across the country, including Manchester United, Stoke City FC and Wembley, as well as various power stations, schools and large warehouse

The tunnels can be sign written to promote companies or goods and the main PVC body comes in a variety of colours

The tunnel can be fixed or produced with a reach system if preferred. One standard tunnel system uses wheels, which are easy to manoeuvre into your desired position.