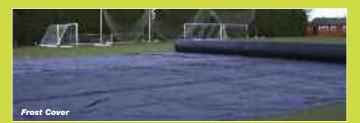

#### Frost Cover

Our frost cover allows the grass to breathe while the cover is on the ground and will protect the grass from temperatures up to -4°c but this will depend on the wind chill factor. Our covers can be ordered in the size. weight and thickness that you require.

The thicker the cover the more frost it will keep out however the weight will vary accordingly.

Covers with an inflatable roller offer a quick and efficient installation. removal and storage option. **Germination Cover** 

### **Frost Cover**

We have the capacity to manufacture frost covers for take-off and landing areas or any other shaded areas prone to frost. If required, we can also provide frost covers for an entire racecourse.

Stuart Canvas have produced frost covers for many racecourses all over the country. Our covers have saved many a meeting from being cancelled, making them a revenuesaving product. Our offerings also include a variety of options to cover your gallops or ménage from frost and this varies from single skin to double skin covers, to blow up covers over the whole <u>ménage.</u>

### **Frost Cover**

Stuart Canvas have worked with many high profile rugby clubs, supplying them with frost protection covers. These covers provide perfect protection against frost to allow matches to proceed, reducing the chance of costly abandonments.

The covers can easily be laid down and picked up, so are suitable for all teams... regardless of size We have a number of different frost covers available to suit various requirements and budgets