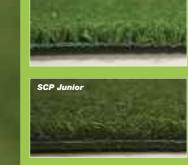

• SCP Junior – this nondirectional needle punch carpet offers great consistency and bounce, at a much lower cost to the wilton woven carpets. It's perfect for junior cricket but can be used for senior cricket too. Life expectancy of 4 - 6 years. Available widths: 2m. 2.74m and 4m.