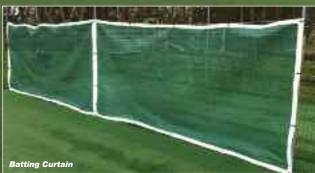

### **Batting Curtain**

As Stuart Canvas are also thinking about safety and sustainability, our batting curtain is made from a strong PVC mesh. This will help reduce the amount of impact your netting will take, helping your nets last longer. These are also used for keeping batters safe, by enclosing the batting area this prevents unwanted distractions and ball movement between lanes.