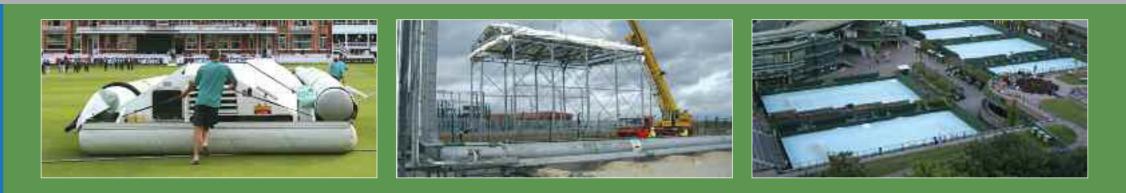

# You'll be bowled over by our cricket coverage

**Speed of delivery onto** the pitch, manpower and increased manoeuvrability of covers into key positions.

These are just some of the issues that Stuart **Canvas had to consider** before innovative thinking led to the creation of the patented, revolutionary hover cover.

The hover cover is an innovative product, designed by Stuart Canvas, which has revolutionised the way major cricket grounds protect their squares around the world.

Developed in 1998 and installed at Lord's in the same year, it not only reduces the amount of playing time lost to rain but also enables the ground staff to cover the pitch and square within three minutes with much reduced manpower.

The hover cover, with its potential for generating sponsorship and advertising revenue, is the ideal product for covering all test match and county grounds.

quick, ache. of kit." at Lord's

"The hover cover is far superior to any type of wheeled cricket pitch covering currently on the market.

efficient, easy to handle and no more back A brilliant bit

Michael Hunt, Head Groundsman

### **Benefits uncovered...**

Speed - the hover cover can be protecting the pitch within three minutes of the start of rain.

Manpower - self propelled, the hover cover requires fewer ground staff than traditional pitch covers.

**Transportation - the hover cover easily** glides to the centre of the pitch.

Sponsorship - the canvas top is perfect for sign writing and can be shaped to the sponsor's wishes.