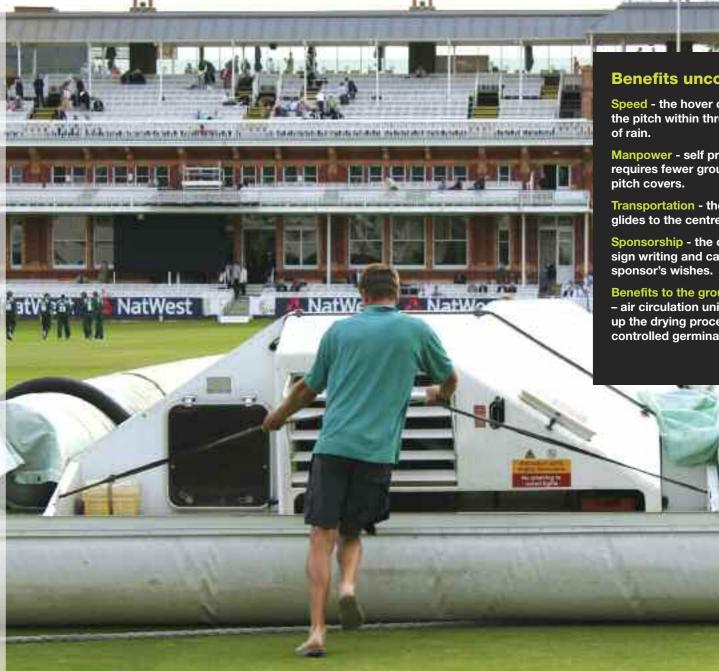

### **Benefits uncovered...**

Speed - the hover cover can be protecting the pitch within three minutes of the start of rain.

Manpower - self propelled, the hover cover requires fewer ground staff than traditional pitch covers.

**Transportation - the hover cover easily** glides to the centre of the pitch.

Sponsorship - the canvas top is perfect for sign writing and can be shaped to the sponsor's wishes.

#### Benefits to the groundsman

- air circulation units can be used to speed up the drying process and is ideal for controlled germination.