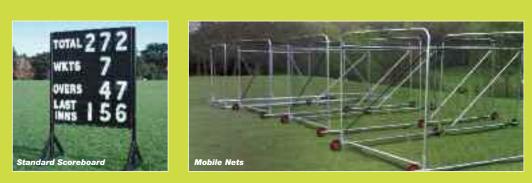

### Standard **Scoreboard**

Made from birch faced exterior plywood and painted matt black. Our standard scoreboard comes with telegraph numbers and white vinvl lettering. This model shows 'total', 'wickets', 'overs' and 'last innings' and is 1.525m high by 1.370m wide. It is also available with or without the stand. We also offer a senior scoreboard and folding scoreboard within our range, on request.

### **Mobile Net**

Our portable galvanised steel cricket cages are designed to be extremely durable and the heavy duty galvanised structure is suitable for all venues. Our in-house installation team will assemble the net at your club or you can choose to put it together yourself with the help of our thorough self assembly guide.

- Features of our mobile nets are:
- Galvanised protection
- Easily manoeuvred
- Steel framework
- Wide solid wheels for grass use
- Quality netting
- Easily assembled