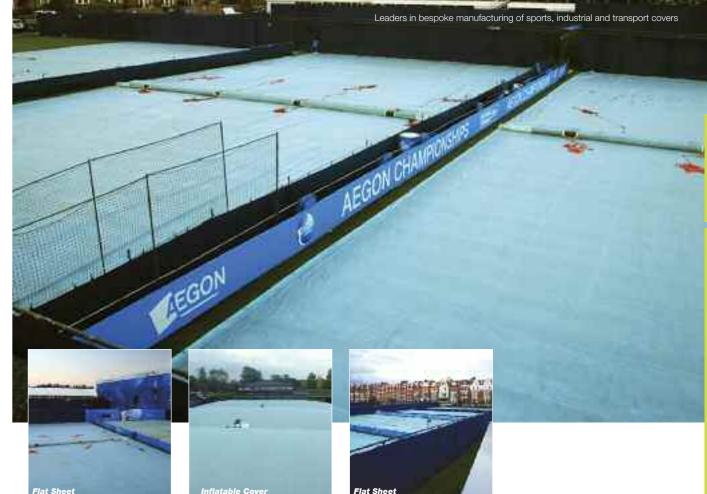

### Sport/Tennis/ Inflatable Cover

### Inflatable Cover

Our inflatable cover is made of a lightweight material which, when rolled out across the court, is inflated by fans to form a dome allowing water to drain into channels around the court. The dimensions, when inflated, are sufficient to allow limited work to be carried out underneath the covers and, for this reason,

they are made with doors to allow ground staff access with mowing machines and line marking equipment.

Our inflatable tennis cover have been used on those rainy days at a number of different clubs including; Wimbledon (The All England Lawn Tennis Club), The **AEGON Championships and** Eastbourne Championships.

"The Lawn Tennis Association has worked with Stuart Canvas for over 15 years. They provide a first class professional service and in moments of need have always reacted very quickly and effectively to any of our last minute requests. Without a doubt the covers have given us very valuable protection for the grass courts." Patrick Hughesman, Tournament Director at AEGON Classic at Lawn Tennis Association