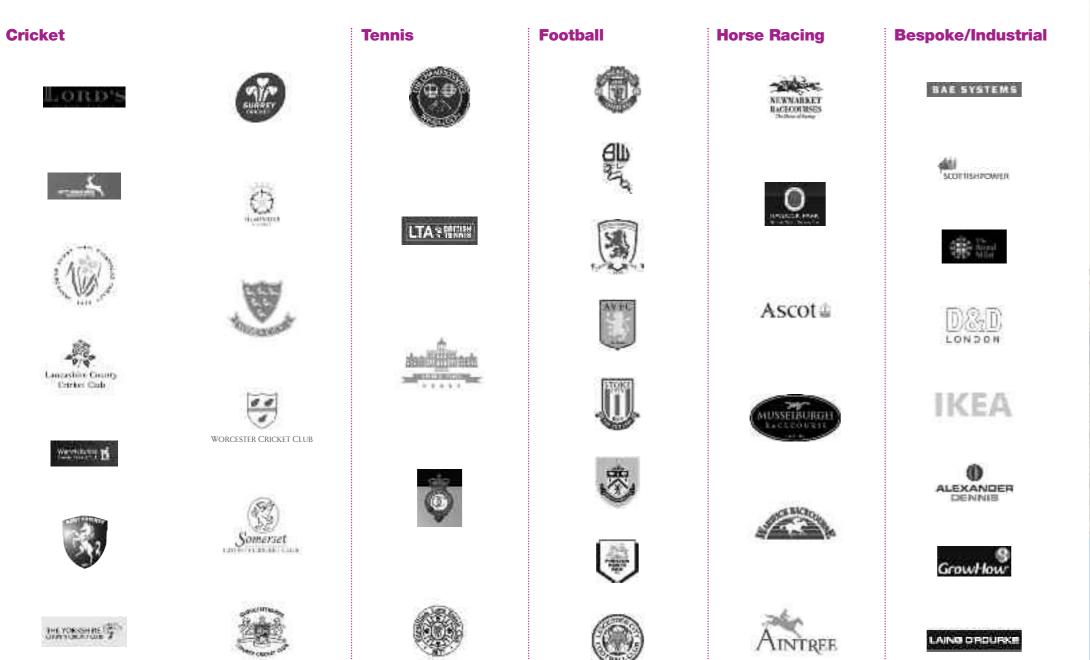

### **Our Clients**

Acknowledgements

We would like to thank Surrey CCC/PA Images and Steve Blakeman for the kind use of their images.

> MIX Paper from responsible sources FSC<sup>e</sup> C013034

inted on FSC certified paper ochure designed by Sunny Thinking ww.sunnythinking.com "Salinity Group is Europe's largest leading independent salt distributor. We invited Stuart Canvas to tender for a weatherproof solution to protect our large bulk salt piles across our UK sites. Stuart Canvas redesigned our current sheeting system and provided a complete 'end to end' solution for our sheeting needs. The result of this partnership has resulted in a user friendly system offering complete protection of our products again the inclement weather."