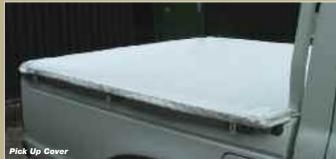

### Transport/ Filter Sheet/Rollover Sheet

### **Filter Sheet**

Our filter sheets are very strong and durable and are made from breathable material. Every sheet is strengthened with rope within the hem. These sheets duty PVC to the highest are used mainly in the transportation of sawdust along with a PVC top sheet

### **Rollover Sheet**

Stuart Canvas produce rollover sheets of all sizes. All made-to-measure our rollover sheets are produced from heavy specification.

Our sheets are competitively priced and made from a minimum weight PVC of 560gsm to a maximum of 910gsm. They are easy to fit onto any tipper unit and will withstand all weather elements.