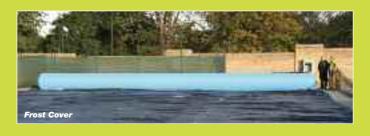

#### Frost Cover

Our frost cover is manufactured in one, two or three layers depending on the level of protection and insulation required. These made-to-measure covers are made from a lightweight material which can be rolled out on an inflatable tube by two people. We also manufacture covers that can be pulled across the court.