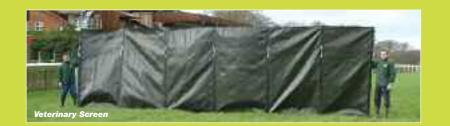

### Sport/Horse Racing and Equestrian/ Inflatable Shelter/Veterinary Screen/Frost Cover/Direction Arrow

### Veterinary Screen

We are the leading provider of veterinary screens in the UK, supplying over 45 racecourses. We also supply screens to polo clubs, pointto-point courses and other equestrian related activities.

Our standard screen is 30ft long by 8ft high and has seven poles that can be easily inserted into the turf for stability. The screen also has grab handles on each pole for extra stability and viewing holes which enable officials to keep a close eye on procedures. The screens can be erected quickly and easily so that the public or media do not get a view of the injured horse or rider.

Our latest design is the same size as our standard screen but with the added feature of an angled top. This helps block the view of spectators in the grandstands and higher seated areas, making it ideal for use in the parade ring and in front of the grandstands.

All of our veterinary screens can be made to suit individual requirements.