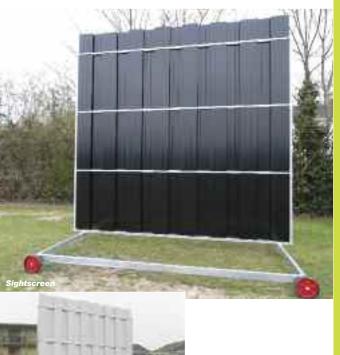

### Sightscreen

Stuart Canvas can offer a variety of sightscreens to suit your needs. Our in-house assembly team will assemble the screen at your club or you can opt for a delivery only option.

Our standard sightscreens

- 4.5m high x 4.25m wide
- 15 white lattes
- 4 plastic solid rubber wheels designed for use on grass

The frames and bases are made from heavy duty galvanised boxed steel to give it extra life expectancy. The screens can easily be moved by one person, making it easy for ground staff and players. They can also be dismantled easily for winter storage.