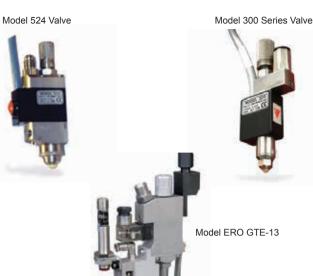

### **APPLICATORS**

Choose from the largest selection of cold glue systems and hot melt compatible parts & equipment available on the market today. Electric and pneumatic valves are available in contact or non-contact extrusion technologies to cover every type of speed or pattern requirement you may need in bag and sack production including stitch, continuous lines, ribbon coating and spray.

#### Tailored solutions are offered in:

- High speed electric valves for precision glue application for paste dot
- Non-contact and contact pattern coating for bag bottom application
- Hot melt ribbon coaters for pinch bottom bags
- High speed, cross-web hot melt application for hot melt reseal
- Continuous or intermittent beads for film lamination
- · Hot melt or cold glue side seam
- Hot melt or cold glue handle patch