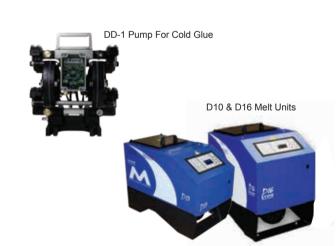

#### Cold Glue:

Choose from piston pump, diaphragm pump or a selection of stainless-steel tanks. Our precision, pressure-balancing glue regulators provide consistent adhesive volume as machine speed increases or decreases.

We offer a range of hot melt units, gear pump driven or piston pump, with melt rates from 10 lbs (5kg) /hr to 300 lbs (135 kgs) lbs/hr. Systems also available for use with PUR reactive hot melt formulas.