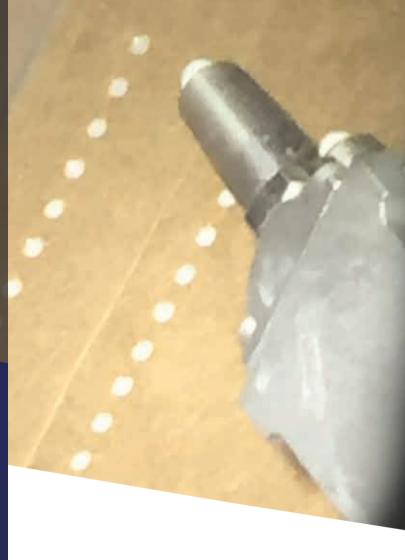

#### Tailored solutions are offered in:

- High speed electric valves for precision glue application for paste dot
- Non-contact and contact pattern coating for bag bottom application
- Hot melt ribbon coaters for pinch bottom bags
- High speed, cross-web hot melt application for hot melt reseal
- Continuous or intermittent beads for film lamination
- · Hot melt or cold glue side seam
- Hot melt or cold glue handle patch