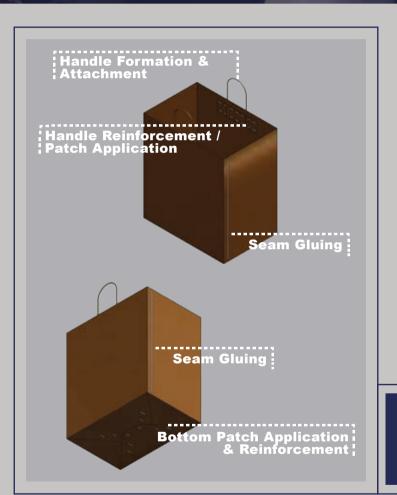

#### Tailored solutions are offered in:

- High speed electric valves for precision glue application for paste dot
- Non-contact and contact pattern coating for bag bottom application
- Hot melt ribbon coaters for pinch bottom bags
- High speed, cross-web hot melt application for hot melt reseal
- Continuous or intermittent beads for film lamination
- · Hot melt or cold glue side seam
- Hot melt or cold glue handle patch