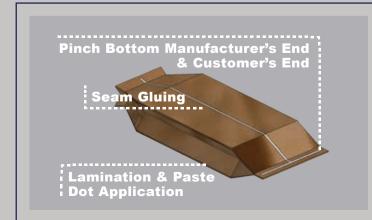

#### Tailored solutions are offered in:

- High speed electric valves for precision glue application for paste dot
- Non-contact and contact pattern coating for bag bottom application
- Hot melt ribbon coaters for pinch bottom bags
- High speed, cross-web hot melt application for hot melt reseal
- Continuous or intermittent beads for film lamination
- · Hot melt or cold glue side seam
- Hot melt or cold glue handle patch