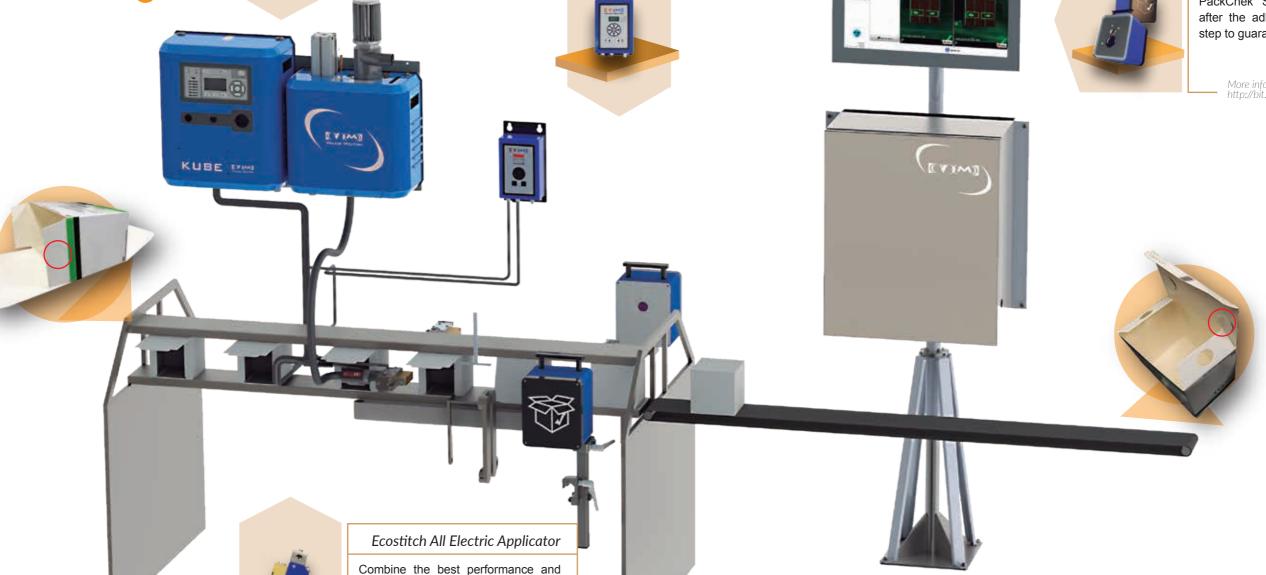

## Kube Melt Unit

Use adhesive as needed with this Melt On Demand system. The Kube also features different configuration options to be adapted to any specific space requirement.

Every application and box needs a different adhesive pattern to ensure a safe close. The VD2 pattern control allows a wide range of pattern options, from beads to small dots, thus improving the performance of the sealed closure.

More information here: http://bit.ly/2P7ez3r

adhesive savings with an electric gun to work at high speeds and reduce

More information here: http://bit.ly/2MHCKUt

downtime and maintenance.

## PackChek Camera Inspection System

PackChek Systems inspect each box after the adhesive application. The last step to guarantee a perfectly sealed box.

More information here: http://bit.ly/2KQMvy3