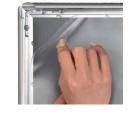

## **SNAP FRAME POSTER VERSION**

Chalk insert panels available

A2 Snap Frame quick change poster version
25mm wide silver anodised aluminium frames with radius corners
Takes 2x paper posters (A2 - 420 x 594mm)
Anti-glare cover protect posters
Shoulder straps and side straps. Easy to assemble
Approx weight = 1.5kg

Supplied with or without posters

Frame edges clip open to insert or change posters Anti-glare cover protect posters

www.topnotchsigns.co.uk - Tel 023 9252 0333