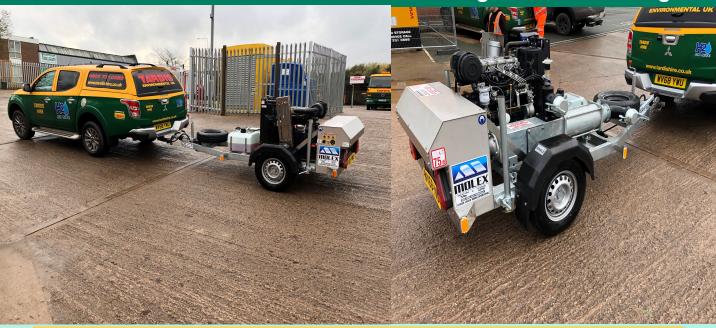

## **Molex Pump Trailer**

## Dimensions: 1600mm Width x 3500mm Length x 1400mm Height

## **Main Features –**

- Approx Weight: 956kgs
- Controls:
  - Ignition switch. Charge warning light, Low oil pressure warning lamp. Glow plug. Hours meter. Hand operated throttle. Connectors for external battery start.
- · Wheels/ tyres:
  - Wheel and tyre assemblies 175R 13C
- Mudwings:
  - Plastic mudwings
- · Lights:
  - 12 volt Rear lamp assemblies and number plate lamp.
- Molex pump size:
  - Molex HD 130/100 c/w drain valve. MK5 Pump (Whale Part No 119058)
- Type of Stator:
  - Universal, suitable for use with sewage/sludge/ water
- Molex Pump Finish:
  - Galvanised Finish
- Max flow:
  - 1,350 litres per minute 18,000 gallons per hour.
- Max: Pressure:
  - · Up to 90 psi.

- Inlet connection:
  - 4" Galvanised Bauer female c/w blank cap and priming port.
- Discharge connection:
  - 4" Galvanised Bauer female c/w blank cap.
- ENGINE Power unit:
  - Suitable Diesel Engine 37.0 kW/49.6 bhp. 45 litre fuel tank. (7.5 Hours Running Time)
- Clutch:
  - · Heavy-duty Industrial over-centre type.
- Drive:
  - V belts with bolted access guards.
- TRAILER Running gear:
  - Axle 900kg with auto reverse brakes.
- Drawbar:
  - 50mm ball towing hitch, c/w jockey wheel as standard.
- Prop stands:
  - 2 off at rear. Jockey wheel on front Aframe.
- Tow hitch height:
  - Standard 430mm + or 35mm
- Pump set frame/trailer:
  - Single axle trailer galvanised, with rubber suspension, spare wheel mounted on A frame
- EU standard 13 pin plug electric's.