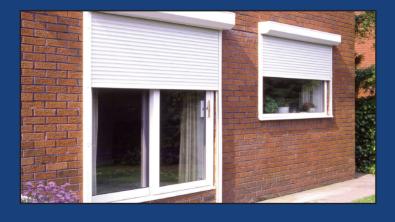

### PHYSICAL SECURITY SHUTTERS & GRILLES

SeceuroShield is a range of security shutters from SWS that provides physical security for domestic and commercial properties. All products are made to measure, with various options available. All security shutters and grilles can be tailored to your requirements including colour options and solid designs or see-through shutters.

SeceuroShield

SeceuroBar Removable Window Bars

SeceuroVision
See-Through Shutters

SeceuroGuard Retractable Security Gates

Xpanda
Deterrent Security Products