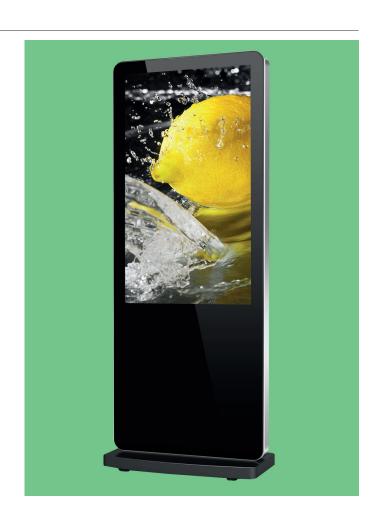

## Slimline Freestanding Digital Totem

#### DCP-IINP175337 50" Display

Slimline Freestanding Digital Totem Unit 1850mm high

£3,216.00 ex-vat

#### DCP-IINP175337 55" Display

Slimline Freestanding Digital Totem Unit 1960mm high

£4,189.00 ex-vat