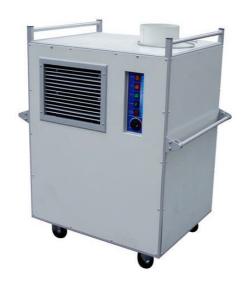

## THE KCA35:

## The Most Versatile Portable on the Planet

WORKS OFF A STANDARD 13AMP POWER SOCKET
CAN ADAPT TO VARIOUS ELECTRIC SUPPLIES FROM 110V To 240 V
DELIVERS ASTOUNDING 35,000 BTU OF COLD AIR

35000btu (10.25 Kw) of cold air from a 13amp socket Site indoor or outside Site up to 70ft from air outlet Cool up to 6 separate areas simultaneously Operates in temperature range from 21C to 45C