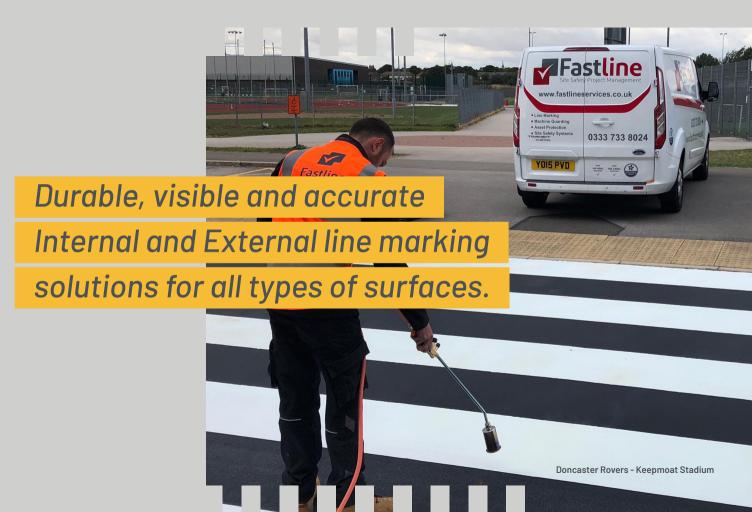

### Internal and External Line Marking

nternal line marking systems can turn a functioning warehouse or production area into a highly efficient workplace with safety at the forefront of all activity.

Dividing areas into separate zones, separating pedestrians and vehicles and allocating clear storage spaces for different materials are all made much easier and clearer with the correct line marking system for internal applications.

Whether you are looking for a highly visible line markings for a car park, loading bay or truck stop or need to enhance the sports hall or play areas of schools and colleges. We can offer durable, visible and accurate line marking solutions that have been designed and formulated for external applications alongside different preparation methods to help the surface cope with the newly laid line marking.

Line markings are quick to dry, meaning that normal business can resume quickly and are resistant to heavy wear and tear, such as vehicle tyres, foot traffic, extreme temperatures and inclement weather.

Internal Line markings: Walkways | MHE Routes | Exit Routes | Marshalling lanes

**External Line marking:** Car parks | Warehouse Traffic Management | Airports | Sports and Recreational Markings | Road marking Contracts