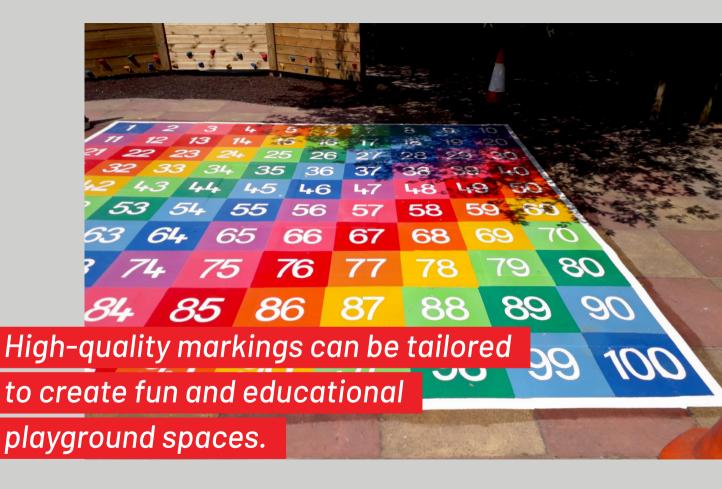

### **Playground and Sports grounds**

O ur extensive playground marking experience covers both indoor and outdoor courts across the country.

Our accurate, high-quality markings can be tailored to meet the exact needs of the sports ground in question, using school playgrounds markings a variety of materials to suit your surface type in a range of colours.

Popular sports ground line marking options include football pitches, netball, tennis and badminton courts, running tracks, hockey and volleyball. Our work is compliant with Sports England specifications and other relevant guidelines. We can also add bespoke logos, signage, team colours and other stencils and personalised designs for your school's playaround.

We can work with all common surfaces, including asphalt, concrete, wood and polyurethane to produce visible, clear results. Our work is highly durable and easy to maintain, meaning that sports can continue uninterrupted.

Transform your playground into a fun and engaging learning space.

We can provide training and equipment for companies to carry out their own works – We understand that its not always cost effective to bring in a team when access to areas is limited – let us help you to help yourself.