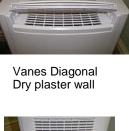

## **25 LITRES PER DAY DEHUMIDIFIER**

SMALL FOOTPRINT & SMALL SIZE

**Electronic Controls** 

Only 16Kg

Seen here beside A desk

> Only 22.5 Inches (57cm) High

Vanes Forward General drying

Back of Unit Tank In