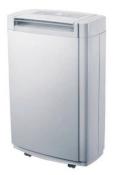

## **Comfort 25 Model Dehumidifier**

Noise: Ultra Quiet - Only 46 decibels Continuous drainage option Variable humidity control (Humidistat) Timer Continuous run (until tank full) Removable water tank for easy empty Upward air outlet for drying clothes **Electronic controls** LCD Display Water tank full auto shut off Water tank full light Auto restart after power cut Automatic defrost Carry handle Cord storage fitting Super slim design W380 x D200 x H570mm 16Kg Electric cable:- 1.5 metres Tank 4 Litres Refrigerant R134A Operating Range 5C- 35C Drying Capability 25L at 30c 80%RH