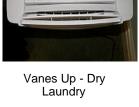

## **Comfort 25 Model Dehumidifier**

Noise: Ultra Quiet - Only 46 decibels Continuous drainage option Variable humidity control (Humidistat) Timer Continuous run (until tank full) Removable water tank for easy empty Upward air outlet for drying clothes **Electronic controls** LCD Display Water tank full auto shut off Water tank full light Auto restart after power cut Automatic defrost Carry handle Cord storage fitting Super slim design W380 x D200 x H570mm 16Kg Electric cable:- 1.5 metres Tank 4 Litres Refrigerant R134A Operating Range 5C- 35C Drying Capability 25L at 30c 80%RH