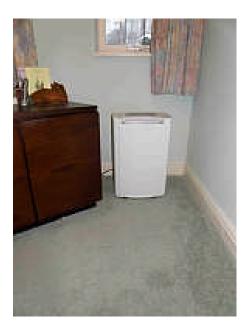

## **25 LITRES PER DAY DEHUMIDIFIER**

SMALL FOOTPRINT & SMALL SIZE

**Electronic Controls** 

Only 16Kg

Seen here beside A desk

> Only 22.5 Inches (57cm) High

Vanes Forward General drying

Back of Unit Tank In