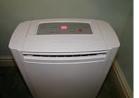

## **Comfort 25 Model Dehumidifier**

Noise: Ultra Quiet - Only 46 decibels Continuous drainage option Variable humidity control (Humidistat) Timer Continuous run (until tank full) Removable water tank for easy empty Upward air outlet for drying clothes **Electronic controls** LCD Display Water tank full auto shut off Water tank full light Auto restart after power cut Automatic defrost Carry handle Cord storage fitting Super slim design W380 x D200 x H570mm 16Kg Electric cable:- 1.5 metres Tank 4 Litres Refrigerant R134A Operating Range 5C- 35C Drying Capability 25L at 30c 80%RH