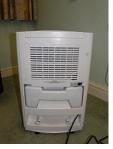

## **25 LITRES PER DAY DEHUMIDIFIER**

SMALL FOOTPRINT & SMALL SIZE

**Electronic Controls** 

Only 16Kg

Seen here beside A desk

> Only 22.5 Inches (57cm) High

Vanes Forward General drying

Back of Unit Tank In