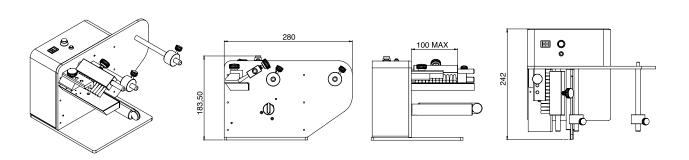

The label is read by two microprocessor-controlled self-learning sensors which automatically identify the difference in transparency between the label and the paper liner.

| Technical specifications | DWR 100             | DWR 200             | DWR LC              |
|--------------------------|---------------------|---------------------|---------------------|
| Label width              | 15-100 mm           | 15-200 mm           | 15-100 mm           |
| Label length             | 15-600 mm           | 15-600 mm           | 15 150 mm           |
| Speed                    | 10-15 metres/minute | 10-15 metres/minute | 5-10 metres/minute  |
| Reel diameter            | 300 mm              | 300 mm              | 150 mm              |
| Mandrel diameter         | 38-110 mm           | 38-110 mm           | 40-76 mm            |
| Power supply             | 230 Vac - 50 Hz     | 230 Vac - 50 Hz     | 24 Vcc              |
| Power draw               | 30 W                | 30 W                | 30 W                |
| Dimensions               | 297 x 410 x 400 (H) | 376 x 410 x 400 (H) | 173 x 233 x 280 (H) |
| Weight                   | 9,7 Kg              | 11 Kg               | 4 Kg                |