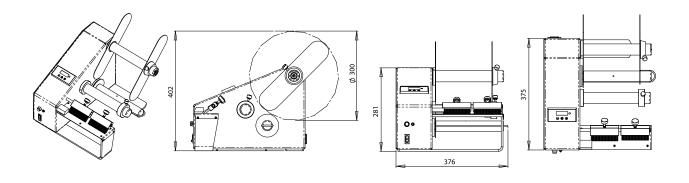

The label is read by two microprocessor-controlled self-learning sensors which automatically identify the difference in transparency between the label and the paper liner.

| Technical specifications | DWR 100             | DWR 200             | DWR LC              |
|--------------------------|---------------------|---------------------|---------------------|
| Label width              | 15-100 mm           | 15-200 mm           | 15-100 mm           |
| Label length             | 15-600 mm           | 15-600 mm           | 15 150 mm           |
| Speed                    | 10-15 metres/minute | 10-15 metres/minute | 5-10 metres/minute  |
| Reel diameter            | 300 mm              | 300 mm              | 150 mm              |
| Mandrel diameter         | 38-110 mm           | 38-110 mm           | 40-76 mm            |
| Power supply             | 230 Vac - 50 Hz     | 230 Vac - 50 Hz     | 24 Vcc              |
| Power draw               | 30 W                | 30 W                | 30 W                |
| Dimensions               | 297 x 410 x 400 (H) | 376 x 410 x 400 (H) | 173 x 233 x 280 (H) |
| Weight                   | 9,7 Kg              | 11 Kg               | 4 Kg                |

## **DWR DISPENSER - 200 FC**