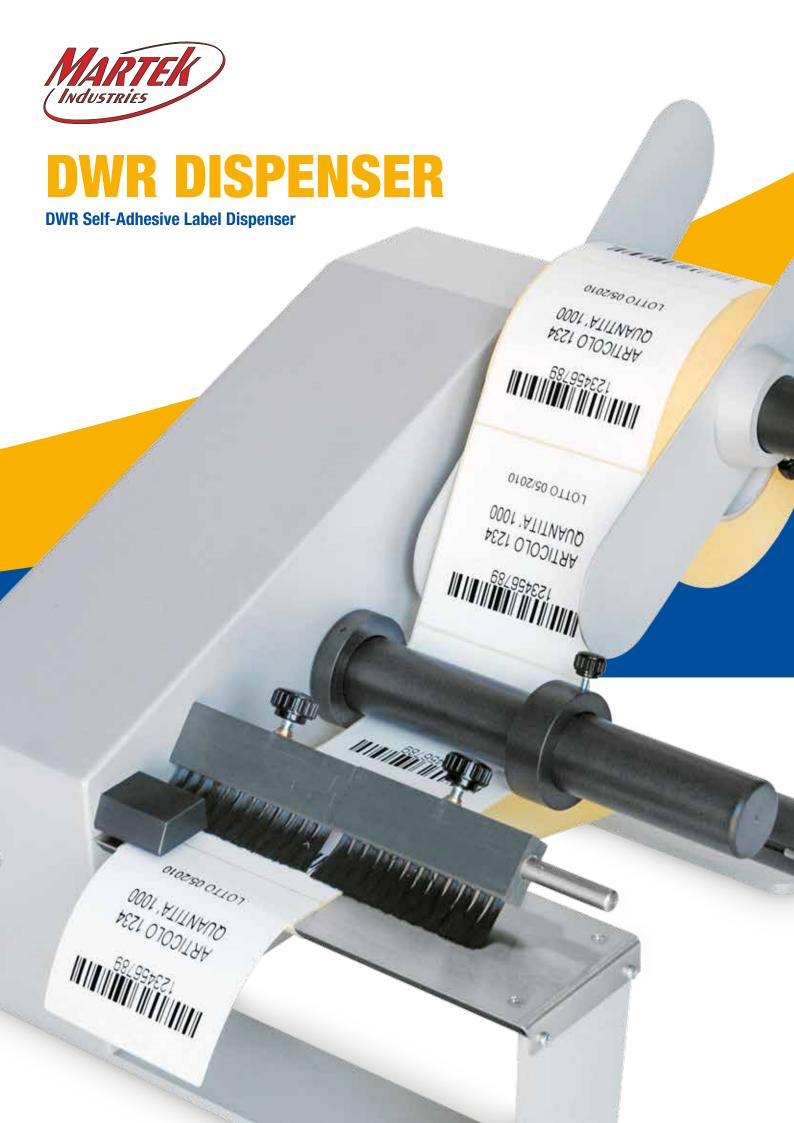

The reel holder, which adapts to all internal reel cores, accepts reels of up to 300mm in diameter, offering an impressive run time. In the DWR 100 F and DWR 200 versions, the labels are read by two microprocessorcontrolled self-learning sensors which can automatically identify the difference in transparency between the label and the paper liner, thus presenting the label almost fully peeled off on the peeler bar. When the label is removed, the next one is dispensed automatically. The control board also allows motor rotation to be stopped when the reel finishes, and paper breaks can also be accompanied by an acoustic warning signal. Power supply: 230 V, or 115 V on request, no separate PSU required

DESI DESILEMENTO ISTA

ARTICOLO 1234 OUANTITA' 1000

HAMINANA

MANUALINA







The bat