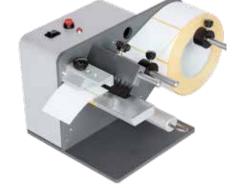

the reel finishes, and paper breaks can also be accompanied by an acoustic warning signal. Power supply: 230 V, or 115 V on request, no separate PSU required

DESI DESILEMENTO ISTA

ARTICOLO 1234 OUANTITA' 1000

HAMINANA

MANUALINA







The battery-operated dispenser does not require a separate battery charger since this is integrated in the control board-the unit will recharge automatically if left plugged in.

DWR LC is the entry-level model of the DWR range, and can be used only with non-transparent self-adhesive labels on rolls.

Low-cost, extremely compact and lightweight, it is suitable for non-demanding jobs.

The label is read by two microprocessor-controlled self-learning sensors which automatically identify the difference in transparency between the label and the paper liner.



| Technical specifications | DWR 100             | DWR 200             | DWR LC              |
|--------------------------|---------------------|---------------------|---------------------|
| Label width              | 15-100 mm           | 15-200 mm           | 15-100 mm           |
| Label length             | 15-600 mm           | 15-600 mm           | 15 150 mm           |
| Speed                    | 10-15 metres/minute | 10-15 metres/minute | 5-10 metres/minute  |
| Reel diameter            | 300 mm              | 300 mm              | 150 mm              |
| Mandrel diameter         | 38-110 mm           | 38-110 mm           | 40-76 mm            |
| Power supply             | 230 Vac - 50 Hz     | 230 Vac - 50 Hz     | 24 Vcc              |
| Power draw               | 30 W