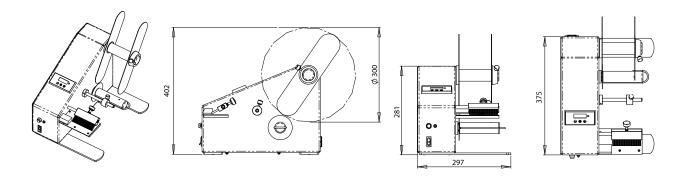

The label is read by two microprocessor-controlled self-learning sensors which automatically identify the difference in transparency between the label and the paper liner.

| Technical specifications | DWR 100             | DWR 200             | DWR LC              |
|--------------------------|---------------------|---------------------|---------------------|
| Label width              | 15-100 mm           | 15-200 mm           | 15-100 mm           |
| Label length             | 15-600 mm           | 15-600 mm           | 15 150 mm           |
| Speed                    | 10-15 metres/minute | 10-15 metres/minute | 5-10 metres/minute  |
| Reel diameter            | 300 mm              | 300 mm              | 150 mm              |
| Mandrel diameter         | 38-110 mm           | 38-110 mm           | 40-76 mm            |
| Power supply             | 230 Vac - 50 Hz     | 230 Vac - 50 Hz     | 24 Vcc              |
| Power draw               | 30 W                | 30 W                | 30 W                |
| Dimensions               | 297 x 410 x 400 (H) | 376 x 410 x 400 (H) | 173 x 233 x 280 (H) |
| Weight                   | 9,7 Kg              | 11 Kg               | 4 Kg                |

## **DWR DISPENSER - 100 FC**