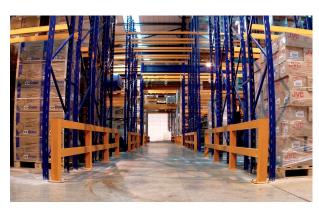

### **PRODUCT**

Barrier systems designed for the protection of people, warehouse equipment and stock.

#### **PEDESTRIAN BARRIER**

- Lightweight pedestrian barrier.
- Height: 1100mm.
- Individual barrier length: up to 2500mm.
- Longer barrier runs will have posts located every 1900mm.