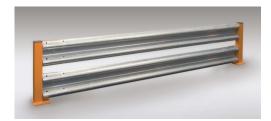

### **REP 101 – SINGLE ARMCO BARRIER**

- Height: 600mm or 750mm.
- Individual barrier length up to 2500mm.
- Longer barrier runs will have posts located every 1600mm.

# **REP 101D – DOUBLE ARMCO BARRIER**

- Height: 750mm or 1100mm.
- Individual barrier length up to 2500mm.
- Longer barrier runs will have posts located every 1600mm.