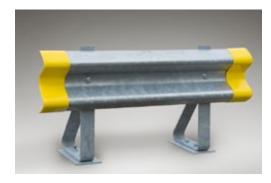

# REP 101S – SPRUNG POST ARMCO BARRIER

- Height: 610mm.
- Individual barrier length up to 2500mm.
- Longer barrier runs will have posts located every 1600mm.
- Standard finish: Galvanised.