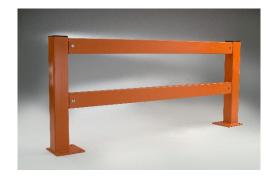

# **REP 100 – TWIN CHANNEL BARRIER**

- Height: 750mm or 1100mm.
- Individual barrier length: up to 2500mm.
- Longer barrier runs will have posts located every 1900mm.