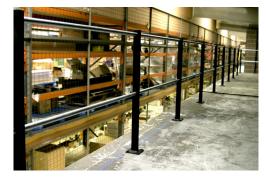

### **PRODUCT**

Barrier systems designed for the protection of people, warehouse equipment and stock.

# **FEATURES**

- Finished in high-visibility Orange (RAL 2011) as standard; Yellow (RAL 1003) finish available on request.
- Galvanised finish available for external applications.
- Modular construction enables easy extension or quick replacement of damaged components.
- Supplied with floor fixings for convenient installation.