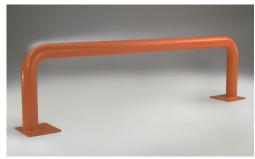

### **REP 103 – TUBULAR RACK END BARRIER**

- Height: 500mm or 750mm.
- Individual barrier length up to 2400mm.
- Maximum length with centre post is 4000mm.