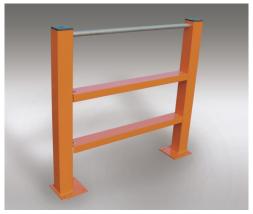

# REP 100H – TWIN CHANNEL BARRIER WITH PEDESTRIAN HANDRAIL

- Height: 1100mm.
- Individual barrier length: up to 2500mm.
- Longer barrier runs will have posts located every 1900mm.