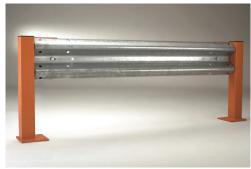

### **REP 101 – SINGLE ARMCO BARRIER**

- Height: 600mm or 750mm.
- Individual barrier length up to 2500mm.
- Longer barrier runs will have posts located every 1600mm.

# **REP 101D – DOUBLE ARMCO BARRIER**

- Height: 750mm or 1100mm.
- Individual barrier length up to 2500mm.
- Longer barrier runs will have posts located every 1600mm.