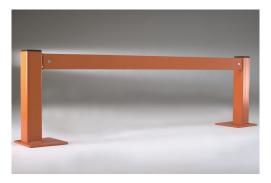

# REP 104 – LOW LEVEL CHANNEL BARRIER

- Height: 450mm or 750mm.
- Individual barrier length up to 2500mm.
- Longer barrier runs will have posts located every 1900mm.