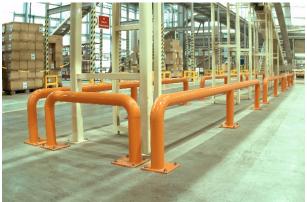

### **REP 101 – SINGLE ARMCO BARRIER**

- Height: 600mm or 750mm.
- Individual barrier length up to 2500mm.
- Longer barrier runs will have posts located every 1600mm.

# **REP 101D – DOUBLE ARMCO BARRIER**

- Height: 750mm or 1100mm.
- Individual barrier length up to 2500mm.
- Longer barrier runs will have posts located every 1600mm.

# REP 101S – SPRUNG POST ARMCO BARRIER

- Height: 610mm.
- Individual barrier length up to 2500mm.
- Longer barrier runs will have posts located every 1600mm.
- Standard finish: Galvanised.